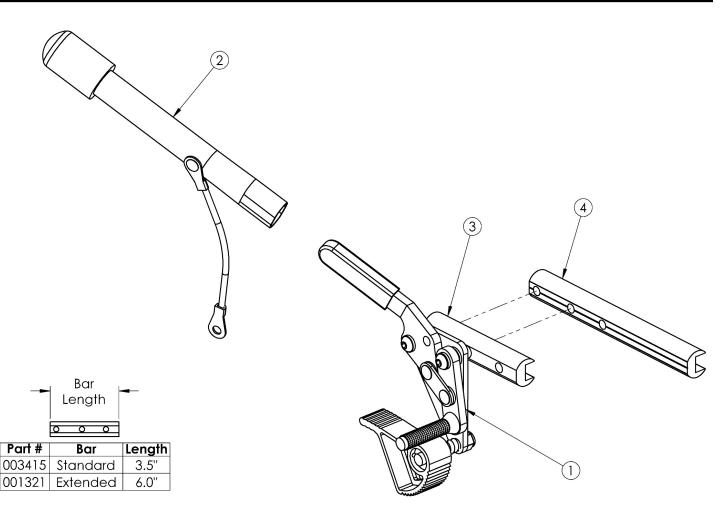

## **Grade Aid**

Ethos: if adding Wheel Locks to a chair, new Front ISO Towers are required

| Item Number | Part Number | Description                                                                                | Quantity |
|-------------|-------------|--------------------------------------------------------------------------------------------|----------|
| 1a, 3       | 503830      | Wheel Lock Push Grade Aid, Left w/ Instruction                                             | 1        |
|             |             | This kit contains 102987 wheel lock along with an instruction for reversing the wheel lock |          |
| 1b, 3       | 503831      | Wheel Lock Push Grade Aid, Right w/ Instruction                                            | 1        |
|             |             | This kit contains 102988 wheel lock along with an instruction for reversing the wheel lock |          |
| 2           | 200369      | Wheel Lock Extension                                                                       | 1        |
|             |             | 6" long extension                                                                          |          |
| 3           | 003415      | Standard Wheel Lock Bar                                                                    | 1        |
| 4           | 001321      | Wheel Lock Mount Bar Extended                                                              | 1        |
| 1a, 2, 3    | 502655      | Wheel Lock Push Grade Aid With Extension Left                                              | 1        |
| 1b, 2, 3    | 502656      | Wheel Lock Push Grade Aid With Extension<br>Right                                          | 1        |