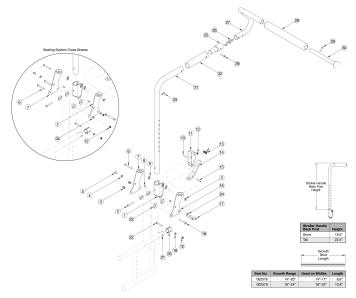

## Catalyst Stroller Handle Back Post with Removable Stroller Handle Extension (Depth Adjustable)

This backrest style and removable stroller handle extension was released February 8th, 2021 If changing from another style backrest and the Drum Brake is present, a new Drum Brake Cable Kit may be required If Anti-Rollback is present, see Back Tubes for Anti-Rollback System

| Item Number                                         | Part Number | Description                                                                                                                                                                                                                                                                                                                                                                                                                                | Quantity |
|-----------------------------------------------------|-------------|--------------------------------------------------------------------------------------------------------------------------------------------------------------------------------------------------------------------------------------------------------------------------------------------------------------------------------------------------------------------------------------------------------------------------------------------|----------|
| 25, 26, 27a,<br>27b, 28, 29,<br>30a, 31a, 32,<br>33 | 112640      | Stroller Handle Back Post, Short, with Removable Stroller Handle Extension Assembly, 14-17" Wide, Catalyst/Spark, PAIR                                                                                                                                                                                                                                                                                                                     | 1        |
|                                                     |             | This kit does not contain any backrest hardware. For a complete retrofit, select this kit and the desired Depth Adjustable Backrest Hardware Assembly. If chair was invoiced with backrest code 50BOP032, new backcanes are not required to retrofit the drum brake. If chair was invoiced with backrest code 50BOP010, a complete backrest retrofit to this Depth Adjustable Back design is required in order to retrofit the drum brake. |          |
| 25, 26, 27a,<br>27b, 28, 29,<br>30a, 31b, 32,<br>33 | 112641      | Stroller Handle Back Post, Tall, with Removable Stroller Handle Extension Assembly, 14-17" Wide, Catalyst/Spark, PAIR                                                                                                                                                                                                                                                                                                                      | 1        |
|                                                     |             | This kit does not contain any backrest hardware. For a complete retrofit, select this kit and the desired Depth Adjustable Backrest Hardware Assembly. If chair was invoiced with backrest code 50BOP032, new backcanes are not required to retrofit the drum brake. If chair was invoiced with backrest code 50BOP010, a complete backrest retrofit to this Depth Adjustable Back design is required in order to retrofit the drum brake. |          |
| 25, 26, 27a,<br>27b, 28, 29,<br>30b, 31a, 32,<br>33 | 112642      | Stroller Handle Back Post, Short, with Removable Stroller Handle Extension Assembly, 18-22" Wide, PAIR                                                                                                                                                                                                                                                                                                                                     | 1        |

| Item Number                                         | Part Number | Description                                                                                                                                                                                                                                                                                                                                                                                                                                | Quantity |
|-----------------------------------------------------|-------------|--------------------------------------------------------------------------------------------------------------------------------------------------------------------------------------------------------------------------------------------------------------------------------------------------------------------------------------------------------------------------------------------------------------------------------------------|----------|
|                                                     |             | This kit does not contain any backrest hardware. For a complete retrofit, select this kit and the desired Depth Adjustable Backrest Hardware Assembly. If chair was invoiced with backrest code 50BOP032, new backcanes are not required to retrofit the drum brake. If chair was invoiced with backrest code 50BOP010, a complete backrest retrofit to this Depth Adjustable Back design is required in order to retrofit the drum brake. |          |
| 25, 26, 27a,<br>27b, 28, 29,<br>30b, 31b, 32,<br>33 | 112643      | Stroller Handle Back Post, Tall, with Removable Stroller Handle Extension Assembly, 18-22" Wide, PAIR                                                                                                                                                                                                                                                                                                                                      | 1        |
|                                                     |             | This kit does not contain any backrest hardware. For a complete retrofit, select this kit and the desired Depth Adjustable Backrest Hardware Assembly. If chair was invoiced with backrest code 50BOP032, new backcanes are not required to retrofit the drum brake. If chair was invoiced with backrest code 50BOP010, a complete backrest retrofit to this Depth Adjustable Back design is required in order to retrofit the drum brake. |          |
| 25, 26, 27a,<br>27b, 28, 29,<br>30a                 | 112644      | Removable Stroller Handle Extension Assembly, 14" - 17" Wide, Catalyst/Spark, PAIR                                                                                                                                                                                                                                                                                                                                                         | 1        |
| 25 22 27                                            |             | This kit does not contain back posts or backrest hardware                                                                                                                                                                                                                                                                                                                                                                                  |          |
| 25, 26, 27a,<br>27b, 28, 29,<br>30b                 | 112645      | Removable Stroller Handle Extension Assembly, 18" - 22" Wide, PAIR                                                                                                                                                                                                                                                                                                                                                                         | 1        |
|                                                     |             | This kit does not contain back posts or backrest hardware                                                                                                                                                                                                                                                                                                                                                                                  |          |
| 31a, 32, 33                                         | 112646      | Stroller Handle Back Post for Removable Stroller Handle Extension, Short  If chair was invoiced with backrest code 50BOP032, new backcanes are not required to retrofit the drum brake. If chair was invoiced with backrest code 50BOP010, a complete backrest retrofit to this Depth Adjustable Back design is required in order to retrofit the drum brake                                                                               | 1        |
| 31b, 32, 33                                         | 112647      | Stroller Handle Back Post for Removable Stroller Handle Extension, Tall  If chair was invoiced with backrest code 50BOP032, new backcanes are not required to retrofit the drum brake. If chair was invoiced with backrest code 50BOP010, a complete backrest retrofit to this Depth Adjustable Back design is required in order to retrofit the drum brake                                                                                | 1        |
| 1-15, 16a, 17-<br>20, 22-24                         | 112603      | Depth Adjustable Backrest Hardware Assembly, for Std Cross Braces, Left Side                                                                                                                                                                                                                                                                                                                                                               | 1        |
| 1-15, 16b, 17-<br>20, 22-24                         | 112604      | Depth Adjustable Backrest Hardware Assembly, for Seating Cross Braces Right                                                                                                                                                                                                                                                                                                                                                                | 1        |
| 1-15, 16a, 16b, 17-20, 22-24                        | 122900      | Depth Adjustable Backrest Hardware Assembly, for Std Cross Braces Pair                                                                                                                                                                                                                                                                                                                                                                     | 1        |
| 1-15, 17-20,<br>22, 23, 34                          | 112605      | Depth Adjustable Backrest Hardware Assembly, for Seating Cross Braces Left                                                                                                                                                                                                                                                                                                                                                                 | 1        |
| 1-15, 17-20,<br>22, 23, 34                          | 122899      | Depth Adjustable Backrest Hardware Assembly, for Seating Cross Braces Right                                                                                                                                                                                                                                                                                                                                                                | 1        |
| 1-15, 17-20,<br>22, 23, 34                          | 112606      | Depth Adjustable Backrest Hardware Assembly, for Seating Cross Braces, PAIR                                                                                                                                                                                                                                                                                                                                                                | 1        |
| 1, 9                                                | 503834      | Cover Plate, Latch Insert Kit                                                                                                                                                                                                                                                                                                                                                                                                              | 1        |
| 2                                                   | 100797      | M6 x 40 BHCS BLK ZC                                                                                                                                                                                                                                                                                                                                                                                                                        | 1        |
| 3                                                   | 100558      | M6 Nyl Ins Domed Cap L/N Zc                                                                                                                                                                                                                                                                                                                                                                                                                | 3        |
| 4                                                   | 101701      | Washer 3.315/.350 x .425/.525 x .059/.067 18-8 F/W                                                                                                                                                                                                                                                                                                                                                                                         | 1        |

| Item Number | Part Number | Description                                                                                                                       | Quantity |
|-------------|-------------|-----------------------------------------------------------------------------------------------------------------------------------|----------|
| 5           | 101184      | M6 x 10 BTN SHCS BLKZC w/Patch                                                                                                    | 1        |
| 6           | 100670      | M6 x 45 BTN SHCS BLK ZC                                                                                                           | 1        |
| 7           | 111833      | Depth Adjustable Back Plate, Folding                                                                                              | 1        |
|             |             | Use quantity 1 per side if standard cross braces are present. Use quantity 2 per side if seating system cross braces are present. |          |
| 8           | 101818      | M4 x 10 FHCS BLKZC w/Patch                                                                                                        | 2        |
| 9           | 001897      | Washer, Dual, PSA                                                                                                                 | 2        |
| 10          | 102694      | Dowel Pin, M5 X 24, Blk Zn                                                                                                        | 1        |
| 11          | 001895      | Latch Insert, Folding Backrest                                                                                                    | 1        |
| 12          | 100658      | M6 Nylock Nut Blk Zn                                                                                                              | 2        |
|             |             | Use quantity 2 per side if standard cross braces are present. Use quantity 4 per side if seating system cross braces are present. |          |
| 13          | 001896      | Spring, Backrest Latch                                                                                                            | 1        |
| 14          | 001893      | Latch Lever, Backrest                                                                                                             | 1        |
| 15          | 002513      | Threaded Barrel, 5mm OD x M4                                                                                                      | 1        |
| 16a         | 111835      | Depth Adjustable Back Plate, Inner, Folding, Left                                                                                 | 1        |
|             |             | Only used when standard cross braces are present                                                                                  |          |
| 16b         | 111834      | Depth Adjustable Back Plate, Inner, Folding, Right  Only used when standard cross braces are present                              | 1        |
| 17          | 003284      | Binding Post, 8mm x 40mm x M6                                                                                                     | 1        |
| 18          | 101592      | M6 x 45 CLS10.9 DIN7991 FHCS BLKZC                                                                                                | 2        |
| 19          | 100746      | M6 Flat Washer Blk Zn                                                                                                             | 1        |
| 20          | 114443      | Tube Spacer, Black, 1" OD x .083" x .80 LG  Replacement for part number 001230                                                    | 2        |
| 21          | 000605      | Depth Adjustable Frame Extension Tube,<br>Catalyst/Spark                                                                          | 1        |
| 22          | 101811      | M6 x 35 BHCS Blk Zn                                                                                                               | 1        |
| 23          | 000612      | 1" Half Saddle Washer                                                                                                             | 4        |
| 24          | 101861      | Nylon Washer 5/16 x 1/2 x .03                                                                                                     | 1        |
|             |             | Only used when standard cross braces are present                                                                                  |          |
| 25          | 001243      | Stroller Handle Adaptor                                                                                                           | 1        |
| 26          | 100533      | Detent Button                                                                                                                     | 1        |

| Item Number | Part Number | Description                                                                                   | Quantity |
|-------------|-------------|-----------------------------------------------------------------------------------------------|----------|
| 27a, 28     | 501091      | Stroller Handle with Foam Grip, Left                                                          | 1        |
| 27b, 28     | 501090      | Stroller Handle with Foam Grip, Right                                                         | 1        |
| 29          | 101843      | M5 x 20 SHCS Blk Zn                                                                           | 2        |
| 30a         | 002578      | Growth Strut, Stroller, Short  Used on chair widths 14-17" Wide                               | 1        |
| 30b         | 002579      | Growth Strut, Stroller, Long  Used on chair widths 18-22" Wide                                | 1        |
| 34          | 102803      | Washer Flat .250 X .500 X .027 Hx Blz  Only used when seating system cross braces are present | 2        |