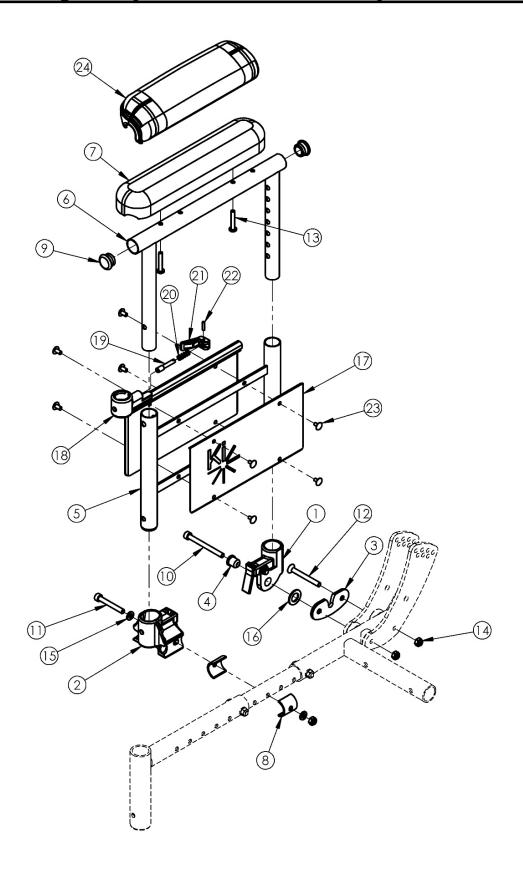

## Focus CR Height Adjustable Dual Post Flip Back Armrest

| Item Number                                          | Part Number | Description                                                                                              | Quantity |
|------------------------------------------------------|-------------|----------------------------------------------------------------------------------------------------------|----------|
| 1-5, 6a, 7a, 8-<br>12, 13a, 14-23                    | 501139      | Armrest Assembly Dual Post Desk Pad PAIR w/ Receivers Focus                                              | 1        |
| 1-5, 6b, 7b, 8-<br>12, 13a, 14-23                    | 501138      | Armrest Assembly Dual Post Full Pad PAIR w/<br>Receivers Focus                                           | 1        |
| 1-5, 6a, 8-12,<br>13b, 14-23,<br>24b                 | 110036      | Armrest Assembly Dual Post Desk Waterfall Pad PAIR w/ Receivers Focus                                    | 1        |
| 1-5, 6b, 8-12,<br>13b, 14-23,<br>24b                 | 110037      | Armrest Assembly Dual Post Full Waterfall Pad PAIR w/ Receivers Focus                                    | 1        |
| 1a, 2a, 3, 4,<br>5a, 6a, 7a, 8-<br>12, 13a, 14-23    | 502294      | Armrest Dual Post Kit Right Desk Pad w/<br>Receivers Focus                                               | 1        |
| 1b, 2b, 3, 4,<br>5b, 6a, 7a, 8-<br>12, 13a, 14-23    | 502295      | Armrest Dual Post Kit Left Desk Pad w/<br>Receivers Focus                                                | 1        |
| 1a, 2a, 3, 4,<br>5a, 6b, 7b, 8-<br>12, 13a, 14-23    | 502296      | Armrest Dual Post Kit Right Full Pad w/<br>Receivers Focus                                               | 1        |
| 1b, 2b, 3, 4,<br>5b, 6b, 7b, 8-<br>12, 13a, 14-23    | 502297      | Armrest Dual Post Kit Left Full Pad w/ Receivers Focus                                                   | 1        |
| 1a, 2a, 3, 4,<br>5a, 6a, 8-12,<br>13b, 14-23,<br>24b | 110032      | Armrest Dual Post Kit Right Desk Waterfall Pad w/ Receivers Focus                                        | 1        |
| 1b, 2b, 3, 4,<br>5b, 6a, 8-12,<br>13b, 14-23,<br>24b | 110033      | Armrest Dual Post Kit Left Desk Waterfall Pad w/<br>Receivers Focus                                      | 1        |
| 1a, 2a, 3, 4,<br>5a, 6b, 8-12,<br>13b, 14-23,<br>24b | 110034      | Armrest Dual Post Kit Right Full Waterfall Pad w/<br>Receivers Focus                                     | 1        |
| 1b, 2b, 3, 4,<br>5b, 6b, 8-12,<br>13b, 14-23,<br>24b | 110035      | Armrest Dual Post Kit Left Full Waterfall Pad w/<br>Receivers Focus                                      | 1        |
| 5b, 6a, 7a, 8,<br>9, 13a, 17-23                      | 503301      | Armrest Dual Post Kit Right w/ Desk Pad Focus  Does Not Include Receivers or Mounting Hardware           | 1        |
| 5a, 6a, 7a, 8,<br>9, 13a, 17-23                      | 503302      | Armrest Dual Post Kit Left w/ Desk Pad Focus  Does Not Include Receivers or Mounting Hardware            | 1        |
| 5b, 6b, 7b, 8,<br>9, 13a, 17-23                      | 503303      | Armrest Dual Post Kit Right w/ Full Pad Focus  Does Not Include Receivers or Mounting Hardware           | 1        |
| 5a, 6b, 7b, 8,<br>9, 13a, 17-23                      | 503304      | Armrest Dual Post Kit Left w/ Full Pad Focus  Does Not Include Receivers or Mounting Hardware            | 1        |
| 5b, 6a, 8, 9,<br>13b, 17-23,<br>24b                  | 503305      | Armrest Dual Post Kit Right w/ Desk Waterfall Pad Focus  Does Not Include Receivers or Mounting Hardware | 1        |

| Item Number                         | Part Number | Description                                                                                  | Quantity |
|-------------------------------------|-------------|----------------------------------------------------------------------------------------------|----------|
| 5a, 6a, 8, 9,<br>13b, 17-23,<br>24b | 503306      | Armrest Dual Post Kit Left w/ Desk Waterfall Pad Focus                                       | 1        |
|                                     |             | Does Not Include Receivers or Mounting Hardware                                              |          |
| 5b, 6b, 8, 9,<br>13b, 17-23,<br>24a | 503307      | Armrest Dual Post Kit Right w/ Full Waterfall Pad Focus                                      | 1        |
|                                     |             | Does Not Include Receivers or Mounting Hardware                                              |          |
| 5a, 6b, 8, 9,<br>13b, 17-23,<br>24a | 503308      | Armrest Dual Post Kit Left w/ Full Waterfall Pad Focus                                       | 1        |
| 1a, 3, 4, 10,                       |             | Does Not Include Receivers or Mounting Hardware  Dual Post Armrest Rear Receiver Assembly w/ |          |
| 12, 14-16                           | 502290      | Hardware Right Tilt                                                                          | 1        |
| 1b, 3, 4, 10,<br>12, 14-16          | 502291      | Dual Post Armrest Rear Receiver Assembly w/<br>Hardware Left Tilt                            | 1        |
| 2a, 8, 11, 14,<br>15                | 502292      | Dual Post Armrest Front Receiver Assembly w/<br>Hardware Right Tilt                          | 1        |
| 2b, 8, 11, 14,<br>15                | 502293      | Dual Post Armrest Front Receiver Assembly w/<br>Hardware Left Tilt                           | 1        |
| 1a                                  | 001173      | Dual Post Armrest Rear Receiver Assembly Right Tilt                                          | 1        |
| 1b                                  | 001174      | Dual Post Armrest Rear Receiver Assembly Left<br>Tilt                                        | 1        |
| 2a                                  | 001175      | Dual Post Armrest Front Receiver Assembly Right Tilt                                         | 1        |
| 2b                                  | 001176      | Dual Post Armrest Front Receiver Assembly Left<br>Tilt                                       | 1        |
| 3                                   | 001182      | Mount Plate Dual Post Armrest Tilt                                                           | 1        |
| 4                                   | 001183      | Bushing Dual Post Armrest Tilt                                                               | 1        |
| 5a, 17-23                           | 001232      | Dual Post Armrest Frame Assembly Lower Left<br>Tilt                                          | 1        |
| 5b, 17-23                           | 001231      | Dual Post Armrest Frame Assembly Lower Right Tilt                                            | 1        |
| 6a                                  | 001213      | Dual Post Armrest Frame Upper Desk Tilt                                                      | 1        |
| 6b                                  | 001214      | Dual Post Armrest Frame Upper Full Tilt                                                      | 1        |
| 7a                                  | 100501      | Arm Pad Desk                                                                                 | 1        |
| 7b                                  | 100500      | Arm Pad Full                                                                                 | 1        |
| 8                                   | 114443      | Tube Spacer, Black, 1" OD x .083" x .80 LG                                                   | 2        |
| 9                                   | 100803      | Tube End Plug 7/8"                                                                           | 2        |
| 10                                  | 101849      | M6 x 65 SHCS Blk Zn                                                                          | 1        |
| 11                                  | 101472      | M6 x 45 SHCS BLK ZC                                                                          | 1        |
| 12                                  | 101130      | M6 x 55 FSHCS P/THD BLKZC                                                                    | 1        |
| 13a                                 | 100696      | M5 x 30mm PPH Capscrew                                                                       | 2        |

| Item Number | Part Number | Description                                                    | Quantity |
|-------------|-------------|----------------------------------------------------------------|----------|
|             |             | Used with Standard Arm Pads                                    |          |
| 13b         | 100654      | M5 x 40 DIN7985 PH Pan HD M/S ZC  Used with Waterfall Arm Pads | 2        |
| 14          | 100658      | M6 Nylock Nut Blk Zn                                           | 3        |
| 15          | 100746      | M6 Flat Washer Blk Zn                                          | 4        |
| 16          | 102003      | Washer, Black Nylon .51 ID X .875 OD X .062                    | 1        |
| 24a         | 102452      | Waterfall Arm Pad Full                                         | 1        |
| 24b         | 102521      | Waterfall Arm Pad Desk                                         | 1        |