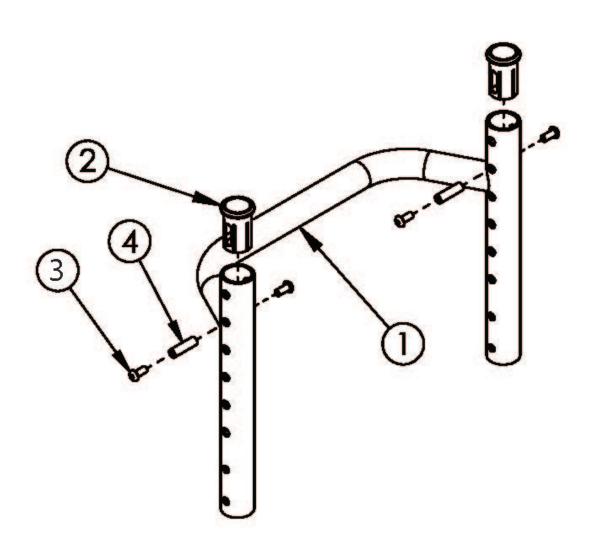

## (Discontinued 1) Rogue Style Height Adjustable Backrest with Non-Adjustable Rigidizer Bar on Rogue ALX - Growth (Formerly Tsunami)

| Item Number | Part Number | Description                                                                                                                                                                                                                | Quantity |
|-------------|-------------|----------------------------------------------------------------------------------------------------------------------------------------------------------------------------------------------------------------------------|----------|
| 1a, 2       | 107231      | Height Adjustable Rigid Backrest with Sleeves 14" Assembly Used with standard push handles, low push handles or omit push handles in any back height range or used with fold down push handles with tall back height range | 1        |
| 1d, 2       | 107232      | Height Adjustable Rigid Backrest with Sleeves 15" Assembly Used with standard push handles, low push handles or omit push handles in any back height range or used with fold down push handles with tall back height range | 1        |
| 1g, 2       | 107233      | Height Adjustable Rigid Backrest with Sleeves 16" Assembly Used with standard push handles, low push handles or omit push handles in any back height range or used with fold down push handles with tall back height range | 1        |
| 1j, 2       | 107234      | Height Adjustable Rigid Backrest with Sleeves 17" Assembly Used with standard push handles, low push handles or omit push handles in any back height range or used with fold down push handles with tall back height range | 1        |
| 1m, 2       | 107235      | Height Adjustable Rigid Backrest with Sleeves 18" Assembly Used with standard push handles, low push handles or omit push handles in any back height range or used with fold down push handles with tall back height range | 1        |
| 1p, 2       | 107236      | Height Adjustable Rigid Backrest with Sleeves 19" Assembly Used with standard push handles, low push handles or omit push handles in any back height range or used with fold down push handles with tall back height range | 1        |
| 1s, 2       | 107237      | Height Adjustable Rigid Backrest with Sleeves 20" Assembly Used with standard push handles, low push handles or omit push handles in any back height range or used with fold down push handles with tall back height range | 1        |
| 1a          | 003721      | Rigid Backrest, 8.063", 14" Wide  Used with standard push handles, low push handles or omit push handles in any back height range or used with fold down push handles with tall back height range                          | 1        |
| 1b          | 108674      | Rigid Backrest, 6.063", 14" Wide  Used with fold down push handles with short back height range                                                                                                                            | 1        |
| 1c          | 108661      | Rigid Backrest, 7.063", 14" Wide  Used with fold down push handles with medium back height range                                                                                                                           | 1        |
| 1d          | 003722      | Rigid Backrest, 8.063", 15" Wide  Used with standard push handles, low push handles or omit push handles in any back height range or used with fold down push handles with tall back height range                          | 1        |
| 1e          | 108675      | Rigid Backrest, 6.063", 15" Wide  Used with fold down push handles with short back height range                                                                                                                            | 1        |

| Item Number | Part Number | Description                                                                                                                                                     | Quantity |
|-------------|-------------|-----------------------------------------------------------------------------------------------------------------------------------------------------------------|----------|
| 1f          | 108662      | Rigid Backrest, 7.063", 15" Wide                                                                                                                                | 1        |
|             |             | Used with fold down push handles with medium back height range                                                                                                  |          |
| 1g          | 003723      | Rigid Backrest, 8.063", 16" Wide                                                                                                                                | 1        |
|             |             | Used with standard push handles, low push handles or omit push handles in any back height range or used with fold down push handles with tall back height range |          |
| 1h          | 108676      | Rigid Backrest, 6.063", 16" Wide                                                                                                                                | 1        |
|             |             | Used with fold down push handles with short back height range                                                                                                   |          |
| 1i          | 108663      | Rigid Backrest, 7.063", 16" Wide                                                                                                                                | 1        |
|             |             | Used with fold down push handles with medium back height range                                                                                                  |          |
| 1j          | 003724      | Rigid Backrest, 8.063", 17" Wide                                                                                                                                | 1        |
|             |             | Used with standard push handles, low push handles or omit push handles in any back height range or used with fold down push handles with tall back height range |          |
| 1k          | 108677      | Rigid Backrest, 6.063", 17" Wide                                                                                                                                | 1        |
|             |             | Used with fold down push handles with short back height range                                                                                                   |          |
| 11          | 108664      | Rigid Backrest, 7.063", 17" Wide                                                                                                                                | 1        |
|             |             | Used with fold down push handles with medium back height range                                                                                                  |          |
| 1m          | 003725      | Rigid Backrest, 8.063", 18" Wide                                                                                                                                | 1        |
|             |             | Used with standard push handles, low push handles or omit push handles in any back height range or used with fold down push handles with tall back height range |          |
| 1n          | 108678      | Rigid Backrest, 6.063", 18" Wide                                                                                                                                | 1        |
|             |             | Used with fold down push handles with short back height range                                                                                                   |          |
| 10          | 108665      | Rigid Backrest, 7.063", 18" Wide                                                                                                                                | 1        |
|             |             | Used with fold down push handles with medium back height range                                                                                                  |          |
| 1p          | 003726      | Rigid Backrest, 8.063", 19" Wide                                                                                                                                | 1        |
|             |             | Used with standard push handles, low push handles or omit push handles in any back height range or used with fold down push handles with tall back height range |          |
| 1q          | 108679      | Rigid Backrest, 6.063", 19" Wide                                                                                                                                | 1        |
|             |             | Used with fold down push handles with short back height range                                                                                                   |          |
| 1r          | 108666      | Rigid Backrest, 7.063", 19" Wide                                                                                                                                | 1        |
|             |             | Used with fold down push handles with medium back height range                                                                                                  |          |
| 1s          | 003727      | Rigid Backrest, 8.063", 20" Wide                                                                                                                                | 1        |

| Item Number | Part Number | Description                                                                                                                                                     | Quantity |
|-------------|-------------|-----------------------------------------------------------------------------------------------------------------------------------------------------------------|----------|
|             |             | Used with standard push handles, low push handles or omit push handles in any back height range or used with fold down push handles with tall back height range |          |
| 1t          | 108680      | Rigid Backrest, 6.063", 20" Wide  Used with fold down push handles with short back height range                                                                 | 1        |
| 1u          | 108667      | Rigid Backrest, 7.063", 20" Wide  Used with fold down push handles with medium back height range                                                                | 1        |
| 2           | 000034      | Sleeve 3/4" x 1 1/2"                                                                                                                                            | 2        |
| 3           | 100669      | M5 x 10 BTN SHCS BLKZC w/Patch                                                                                                                                  | 4        |
| 4           | 000073      | M5 x 24 Threaded Barrel                                                                                                                                         | 2        |