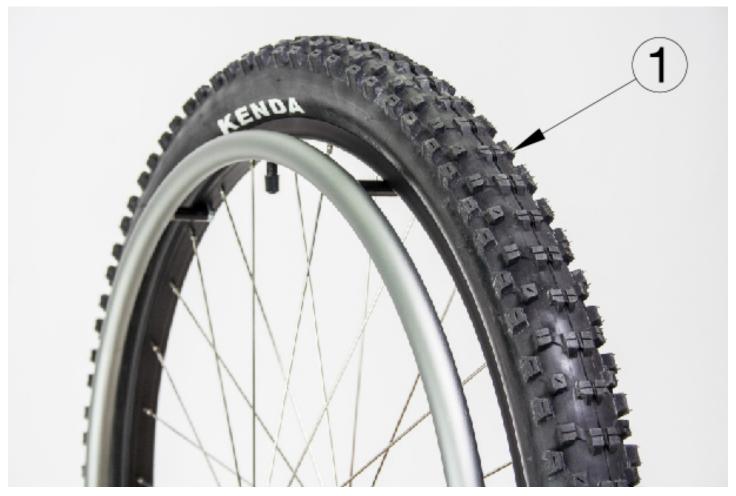

## Rogue Tires - Mountain

Schwalbe Marathon Plus is a recommended alternative. If pricing not preset, item is temporarily out of stock.

| Item Number | Part Number | Description                                      | Quantity |
|-------------|-------------|--------------------------------------------------|----------|
|             | 110012      | Tire 22" x 2" Mountain, Inner Tube and Rim Strip | 1        |
|             | 110013      | Tire 24" x 2" Mountain, Inner Tube and Rim Strip | 1        |
|             | 110014      | Tire 25" x 2" Mountain, Inner Tube and Rim Strip | 1        |
| 1a          | 101475      | Tire 22" x 2" Mountain (50-501)                  | 1        |
| 1b          | 101476      | Tire 24" x 2" Mountain (54-540)                  | 1        |
| 1c          | 100166      | Tire 25" x 2" Mountain (559)                     | 1        |