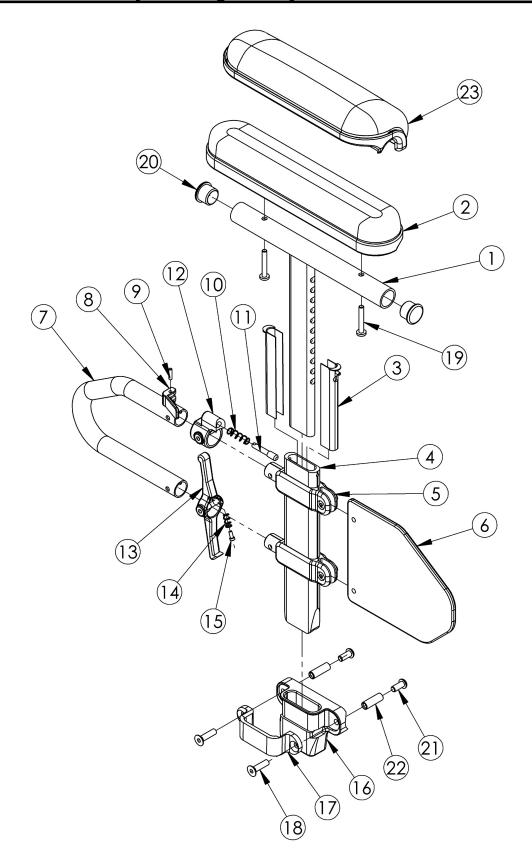

| Item Number               | Part Number | Description                                                        | Quantity |
|---------------------------|-------------|--------------------------------------------------------------------|----------|
| 10 2 5 60 7               |             | Replaced with 505504                                               |          |
| 1a, 3-5, 6a, 7-<br>15, 20 | 100238      | Height Adj T Armrest Short Desk Right  Replaced with 003463        | 1        |
| 1a, 3-5, 6a, 7-<br>15, 20 | 100242      | Height Adj T Armrest Short Desk Left  Replaced with 003463         | 1        |
| 1b, 3-5, 6a, 7-<br>15, 20 | 100239      | Height Adj T Armrest Short Full Right  Replaced with 003464        | 1        |
| 1b, 3-5, 6a, 7-<br>15, 20 | 100243      | Height Adj T Armrest Short Full Left  Replaced with 003464         | 1        |
| 1a, 3-5, 6b, 7-<br>15, 20 | 100240      | Height Adj T Armrest Long Desk Right  Replaced with 003465         | 1        |
| 1a, 3-5, 6b, 7-<br>15, 20 | 100244      | Height Adj T Armrest Long Desk Left  Replaced with 003465          | 1        |
| 1b, 3-5, 6b, 7-<br>15, 20 | 100241      | Height Adj T Armrest Long Full Right  Replaced with 003466         | 1        |
| 1b, 3-5, 6b, 7-<br>15, 20 | 100245      | Height Adj T Armrest Long Full Left  Replaced with 003466          | 1        |
| 16, 17, 18, 21,<br>22     | 501730      | Height Adj T-Arm Receiver Assm 1" CAT                              | 1        |
| 1a, 20                    | 000091      | Height Adj T Armrest Upper Desk                                    | 1        |
| 1b, 20                    | 000101      | Height Adj T Armrest Upper Full                                    | 1        |
| 2a                        | 100500      | Arm Pad Full                                                       | 1        |
| 2b                        | 100501      | Arm Pad Desk                                                       | 1        |
| 3                         | 000090      | Height Adjustable T Armrest Shim                                   | 2        |
| 4                         | 000089      | Height Adjustable T Armrest Post                                   | 1        |
| 6a                        | 000097      | Height Adj T Armrest Side Guard Short  Used with 14-17 Seat Depths | 1        |
| 6b                        | 000120      | Height Adj T Armrest Side Guard Long  Used with 18-20 Seat Depths  | 1        |
| 7                         | 000095      | Height Adjustable T Armrest Transfer Tube                          | 1        |
| 9                         | 200257      | Dowel Pin 1/8 x 1/2                                                | 1        |
| 10                        | 000134      | Height Adjustable Armrest Lever Spring                             | 1        |
| 11                        | 000099      | Height Adjustable Armrest Lever Pin                                | 1        |
| 12                        | 000096      | Height Adjustable T Armrest Pin Lock Housing                       | 1        |

| Item Number | Part Number | Description                                                    | Quantity |
|-------------|-------------|----------------------------------------------------------------|----------|
| 8-12        | 500541      | Arm Height Adjustable T Upper Lever Assembly                   | 1        |
| 14          | 000135      | Height Adjustable T Armrest Release Lever Spring               | 1        |
| 15          | 000152      | Height Adjustable T Armrest Release Spring Button              | 1        |
| 16          | 000087      | Height Adjustable T-Arm Receiver 1"                            | 1        |
| 17          | 000088      | Height Adjustable T Armrest Bracket                            | 1        |
| 18          | 100866      | M6 x 20 CLS12.9 DIN7991 FSHCS Blk Zc w/Patch                   | 2        |
| 19a         | 100696      | M5 x 30mm PPH Capscrew  Used with Standard Arm Pads            | 2        |
| 19b         | 100654      | M5 x 40 DIN7985 PH Pan HD M/S ZC  Used with Waterfall Arm Pads | 2        |
| 20          | 100803      | Tube End Plug 7/8"                                             | 2        |
| 21          | 100667      | M6 x 12 BTN SHCS BLKZC w/Patch                                 | 2        |
| 22          | 000065      | M6 x 23.68 Threaded Barrel                                     | 2        |
| 23a         | 102452      | Waterfall Arm Pad Full                                         | 1        |
| 23b         | 102521      | Waterfall Arm Pad Desk                                         | 1        |