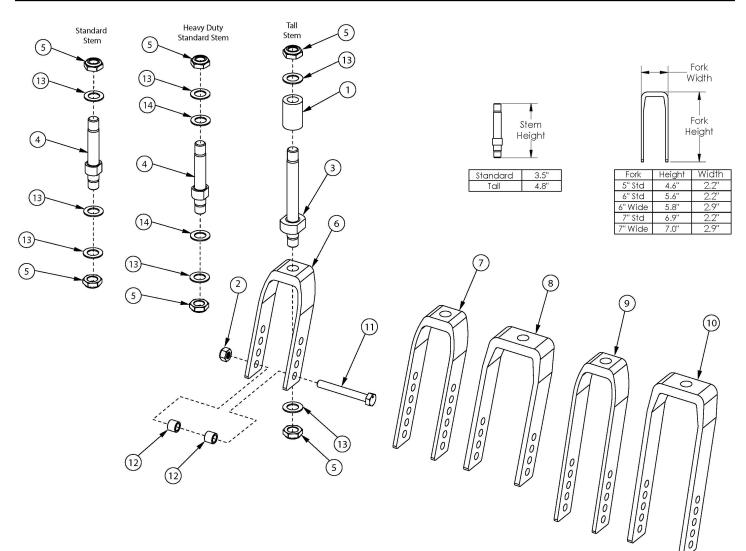

Kiz Mobility

## **Focus CR Heavy Duty Caster Forks and Stems**

| Item Number          | Part Number | Description                                                                                                                    | Quantity |
|----------------------|-------------|--------------------------------------------------------------------------------------------------------------------------------|----------|
| 4b, 5, 8, 13, 14     | 506368      | Fork Assembly 6" Wide Heavy Duty Std Stem<br>Focus                                                                             | 1        |
|                      |             | Used with heavy duty weight capacity. Only used with 2" wide casters.                                                          |          |
| 4b, 5, 10, 13,<br>14 | 503122      | Fork Assembly 7" Wide Heavy Duty Std Stem<br>Focus<br>Used with heavy duty weight capacity. Only used with 2"<br>wide casters. | 1        |
| 1, 3, 5, 6, 13       | 506369      | Fork Assembly 5" Tall Stem Tilt<br>Used with standard and heavy duty weight capacity                                           | 1        |
| 1, 3, 5, 7, 13       | 506370      | Fork Assembly 6" Tall Stem Tilt<br>Used with standard and heavy duty weight capacity                                           | 1        |
| 1, 3, 5, 8, 13       | 506371      | Fork Assembly 6" Wide Tall Stem Tilt                                                                                           | 1        |

| Item Number     | Part Number | Description                                                                                               | Quantity |
|-----------------|-------------|-----------------------------------------------------------------------------------------------------------|----------|
|                 |             | Used with standard and heavy duty weight capacity. Only used with 2" wide casters.                        |          |
| 1, 3, 5, 9, 13  | 506372      | Fork Assembly 7" Tall Stem Tilt                                                                           | 1        |
|                 |             | Used with standard and heavy duty weight capacity.                                                        |          |
| 1, 3, 5, 10, 13 | 506373      | Fork Assembly 7" Wide Tall Stem Tilt                                                                      | 1        |
|                 |             | Used with standard and heavy duty weight capacity. Only used with 2" wide casters.                        |          |
| 2, 11a, 12a     | 502653      | Caster Attachment Hardware Kit CAT/FCS                                                                    | 1        |
| 2, 11b, 12b     | 502654      | Caster Attachment Hardware Kit for 6" and 7"<br>Wide Fork, CAT/FCS<br>Only used with 2" wide casters      | 1        |
| 1               | 002476      | Spacer, 3/4" OD x 1/2" ID x 1.23                                                                          | 1        |
| 2               | 100659      | M8 Nylock Nut Blk Zn                                                                                      | 1        |
| 1, 3, 5, 13     | 506374      | Caster Stem Tall, Adult Tilt                                                                              | 1        |
|                 |             | Used with standard and heavy duty weight capacity                                                         |          |
| 4b, 5, 13       | 503820      | Caster Stem Standard HD, Focus                                                                            | 1        |
|                 |             | Used with heavy duty weight capacity                                                                      |          |
| 5               | 100529      | M12 x 1.25mm Lock Nut Black                                                                               | 2        |
| 5, 6            | 503823      | Caster Fork 5" Tilt                                                                                       | 1        |
| 5, 7            | 503824      | Caster Fork 6" Tilt                                                                                       | 1        |
| 5, 8            | 503825      | Caster Fork 6" Wide Tilt                                                                                  | 1        |
|                 |             | Only used with 2" wide casters                                                                            |          |
| 5, 9            | 503826      | Caster Fork 7" Tilt                                                                                       | 1        |
| 5, 10           | 503827      | Caster Fork 7" Wide Tilt                                                                                  | 1        |
|                 |             | Only used with 2" wide casters                                                                            |          |
| 11a             | 101829      | M8 x 65 HHCS Blk Zn                                                                                       | 1        |
| 11b             | 101831      | M8 x 80 HHCS Blk Zn                                                                                       | 1        |
|                 |             | Only used with 2" wide casters                                                                            |          |
| 12a             | 100792      | Caster Spacer D8 x D12 x 10mm / Close Mount<br>Handrim Spacer<br>Used with all casters except 6x2 and 8x2 | 2        |
| 12b             | 001246      | Caster Spacer Black 6 x 2 Poly<br>.472ODX.319IDX.370LG<br>Only used with 6" x 2" casters                  | 2        |
| 13              | 100682      | Washer 1/2" .518 x .875 x .047 F/W Black Zinc                                                             | 3        |
| 14              | 002593      | Caster Stem Washer Heavy Duty                                                                             | 3        |
|                 |             | Used with standard stem in combination with heavy duty option; Use qty 3 of 002593 and qty 1 of 100682    |          |