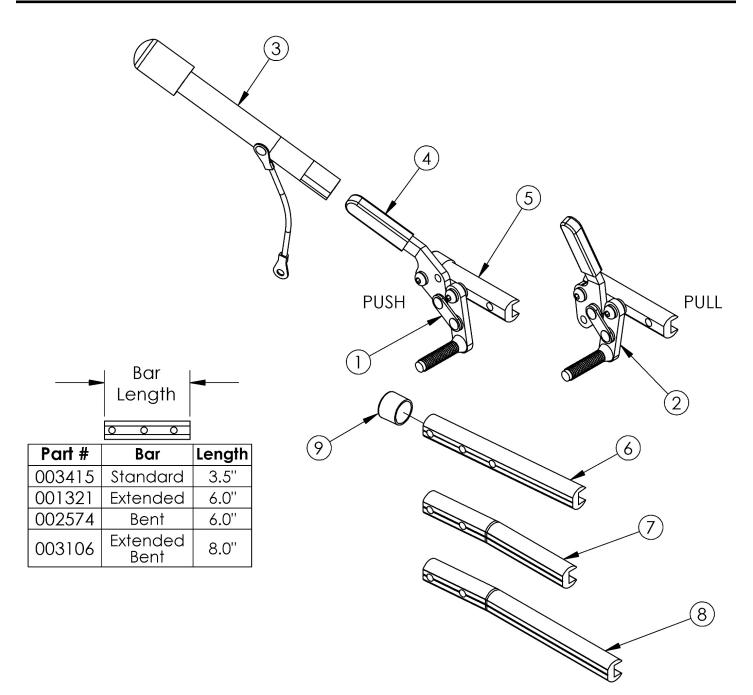

| Item Number | Part Number | Description                                                                                                                                                        | Quantity | Retail  |
|-------------|-------------|--------------------------------------------------------------------------------------------------------------------------------------------------------------------|----------|---------|
| 1b, 4, 7    | 503072      | Wheel Lock Push w/ Bent Bar Left w/ Instruction<br>This kit contains 200252 wheel lock along with an<br>instruction for reversing the wheel lock                   | 1        | \$55.07 |
| 2a, 4, 7    | 503073      | Wheel Lock Pull w/ Bent Bar Right w/ Instruction<br>This kit contains 200253 wheel lock along with an<br>instruction for reversing the wheel lock                  | 1        | \$55.07 |
| 2b, 4, 7    | 503074      | Wheel Lock Pull w/ Bent Bar Left w/ Instruction<br>This kit contains 200254 wheel lock along with an<br>instruction for reversing the wheel lock                   | 1        | \$55.07 |
| 1a, 3, 4, 7 | 503075      | Wheel Lock Push w/ Extension and Bent Bar<br>Right w/ Instruction<br>This kit contains 200410 wheel lock along with an<br>instruction for reversing the wheel lock | 1        | \$69.57 |
| 1b, 3, 4, 7 | 503076      | Wheel Lock Push w/ Extension and Bent Bar Left<br>w/ Instruction<br>This kit contains 200411 wheel lock along with an<br>instruction for reversing the wheel lock  | 1        | \$69.57 |
| 2a, 3 ,4, 7 | 503077      | Wheel Lock Pull w/ Extension and Bent Bar Right<br>w/ Instruction<br>This kit contains 200412 wheel lock along with an<br>instruction for reversing the wheel lock | 1        | \$69.57 |
| 2b, 3, 4, 7 | 503078      | Wheel Lock Pull w/ Extension and Bent Bar Left<br>w/ Instruction<br>This kit contains 200413 wheel lock along with an<br>instruction for reversing the wheel lock  | 1        | \$69.57 |
| 3           | 200369      | Wheel Lock Extension<br>6" long extension                                                                                                                          | 1        | \$16.50 |
| 4           | 102336      | Wheel Lock Cover Plastic                                                                                                                                           | 1        | \$2.18  |
| 5           | 003415      | Standard Wheel Lock Bar                                                                                                                                            | 1        | \$17.07 |
| 6           | 001321      | Wheel Lock Mount Bar Extended<br>Used as needed                                                                                                                    | 1        | \$10.01 |
| 7           | 002574      | Wheel Lock Bar Bent<br>Used with Offset Frame                                                                                                                      | 1        | \$16.04 |
| 8           | 003106      | Extended Wheel Lock Bar Bent<br>Used as needed with Offset Frame                                                                                                   | 1        | \$19.96 |
| 9           | 002835      | End Cap Plastic 3/4"<br>Used as needed with Extended Wheel Lock Bars                                                                                               | 1        | \$0.59  |