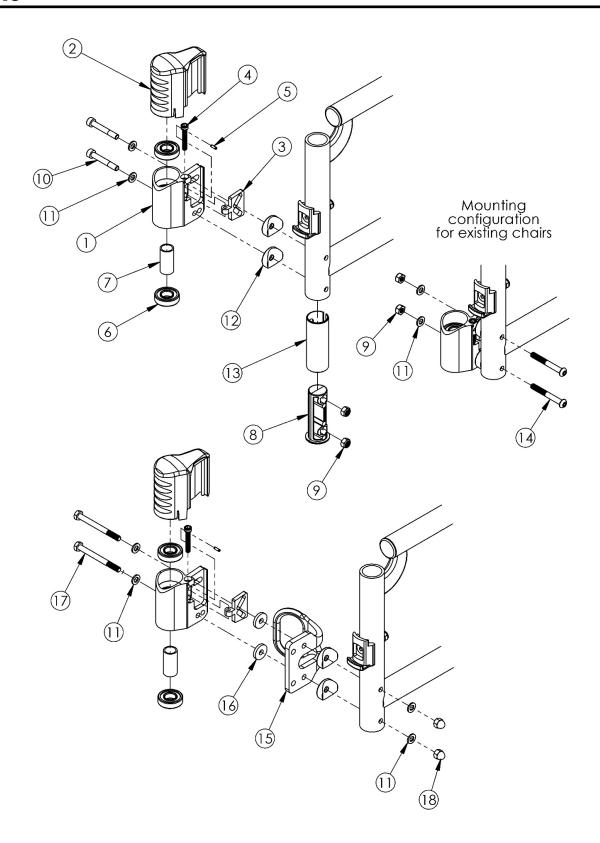

## **Catalyst 5 Performance Caster Housing for Swing Away Frame**

Not available with Heavy Duty Option Please Note: The shown orientation of the caster housing above is in the "Forward" position. If only 1 side caster housing is needed, customer must confirm the orientation of the caster housing.

| Item Number                           | Part Number | Description                                                  | Quantity |
|---------------------------------------|-------------|--------------------------------------------------------------|----------|
| 1a, 2a, 3 - 12                        | 502414      | Performance Caster Housing Kit Right                         | 1        |
| 1b, 2b, 3 - 12                        | 502415      | Performance Caster Housing Kit Left                          | 1        |
| 1a, 1b, 2a, 2b, 3 - 12                | 502416      | Performance Caster Housing Kit PAIR                          | 1        |
| 1a, 2a, 3 - 13                        | 502417      | Performance Caster Housing Kit Titanium Right                | 1        |
| 1b, 2b, 3 - 13                        | 502418      | Performance Caster Housing Kit Titanium Left                 | 1        |
| 1a, 1b, 2a, 2b,<br>3 - 13             | 502419      | Performance Caster Housing Kit Titanium PAIR                 | 1        |
| 1a, 2a, 3-7, 9,<br>11, 12, 15-18      | 502429      | Performance Caster Housing Kit for Transit Right             | 1        |
| 1b, 2b, 3-7, 9, 11, 12, 15-18         | 502430      | Performance Caster Housing Kit for Transit Left              | 1        |
| 1a, 1b, 2a, 2b, 3-7, 9, 11, 12, 15-18 | 502431      | Performance Caster Housing Kit for Transit PAIR              | 1        |
| 1a, 2a, 3 - 12,<br>14                 | 502426      | Retro Fit Performance Caster Housing Kit Right               | 1        |
| 1b, 2b, 3 - 12,<br>14                 | 502427      | Retro Fit Performance Caster Housing Kit Left                | 1        |
| 1a, 1b, 2a, 2b,<br>3 - 12, 14         | 502428      | Retro Fit Performance Caster Housing Kit PAIR                | 1        |
| 1a, 3, 4, 5                           | 502522      | Caster Barrel RP Right w/ Adjustment Plate CAT               | 1        |
| 1b, 3, 4, 5                           | 502523      | Caster Barrel RP Left w/ Adjustment Plate CAT                | 1        |
| 2a                                    | 002442      | Cover Caster Barrel Right CAT                                | 1        |
| 2b                                    | 002443      | Cover Caster Barrel Left CAT                                 | 1        |
| 6                                     | 100902      | Bearing 1 1/8" x 1/2" R8RS                                   | 2        |
| 7                                     | 002447      | Spacer Caster Barrel                                         | 1        |
| 8                                     | 002478      | Front Frame Plug CAT                                         | 1        |
| 9                                     | 100658      | M6 Nylock Nut Blk Zn                                         | 2        |
| 10                                    | 002575      | M6 X 1.0 X 40 MM SHCS Blk                                    | 2        |
| 11                                    | 100746      | M6 Flat Washer Blk Zn                                        | 2        |
| 12                                    | 000056      | Saddle 1 1/8"                                                | 2        |
| 13                                    | 002768      | Front Frame Insert for Ti Frame Only used on Titanium Frames | 1        |
| 14                                    | 101781      | M6 x 50mm Partial Thread BHCS Blk ZC                         | 2        |

| Item Number | Part Number | Description                               | Quantity |
|-------------|-------------|-------------------------------------------|----------|
| 16          | 102814      | Washer Nylon 1/4 x 3/4 x 1/8              | 2        |
| 17          | 100679      | M6 x 65 CLS 8.8 DIN931 HHCS ZC            | 2        |
| 18          | 100558      | M6 Nyl Ins Domed Cap L/N Zc               | 2        |
| 1a, 6, 7    | 002888      | RP Tuning Caster Barrel w/ Bearings Right | 1        |
| 1b, 6, 7    | 002889      | RP Tuning Caster Barrel w/ Bearings Left  | 1        |