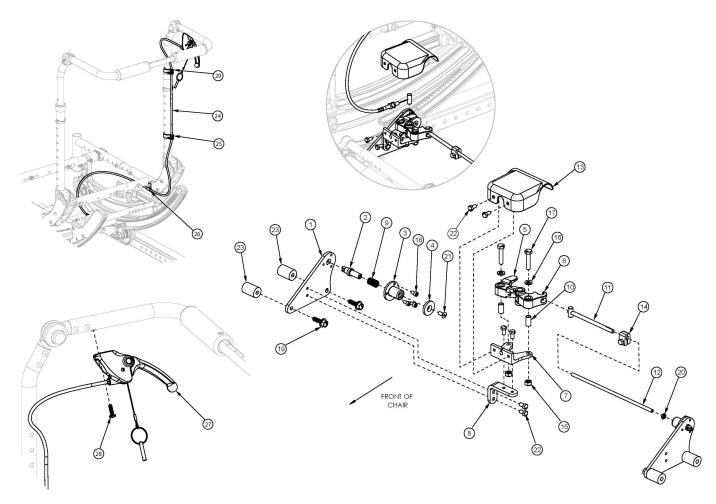

## Focus CR Hand Tilt Mechanism Adjustable Height with Adjustable Handle Back

This design effective starting with serial numbers FCR0026599 and FCHD002333. If serial number is prior to FCR0026599 and FCHD002333 new upper back cane assemblies are required in addition to the hand tilt mechanism. If drum brake present see that page for trigger replacements. If drum brake present, see drum brake page for replacement parts.

| Item Number                      | Part Number | Description                                                                                                                                                                | Quantity |
|----------------------------------|-------------|----------------------------------------------------------------------------------------------------------------------------------------------------------------------------|----------|
| 1-11, 12a, 13-<br>18, 19a, 20-22 | 506246      | Single Tilt Hand/Foot Kit, Right, Small Width Range, Focus For complete tilt mechanism, select appropriate Hand Tilt Cable / Trigger Kit in addition to this kit           | 1        |
| 1-11, 12b, 13-<br>18, 19a, 20-22 | 506247      | Single Tilt Hand/Foot Kit, Right, Medium Width<br>Range, Focus<br>For complete tilt mechanism, select appropriate Hand Tilt<br>Cable / Trigger Kit in addition to this kit | 1        |
| 1-11, 12c, 13-<br>18, 19a, 20-22 | 506248      | Single Tilt Hand/Foot Kit, Right, Large Width Range, Focus  For complete tilt mechanism, select appropriate Hand Tilt Cable / Trigger Kit in addition to this kit          | 1        |
| 1-11, 12a, 13-<br>18, 19a, 20-22 | 506266      | Single Tilt Hand/Foot Kit, Left, Small Width Range, Focus                                                                                                                  | 1        |

| Item Number                      | Part Number | Description                                                                                                                                                                                       | Quantity |
|----------------------------------|-------------|---------------------------------------------------------------------------------------------------------------------------------------------------------------------------------------------------|----------|
|                                  |             | For complete tilt mechanism, select appropriate Hand Tilt<br>Cable / Trigger Kit in addition to this kit                                                                                          |          |
| 1-11, 12b, 13-<br>18, 19a, 20-22 | 506267      | Single Tilt Hand/Foot Kit, Left, Medium Width Range, Focus  For complete tilt mechanism, select appropriate Hand Tilt Cable / Trigger Kit in addition to this kit                                 | 1        |
| 1-11, 12c, 13-<br>18, 19a, 20-22 | 506268      | Single Tilt Hand/Foot Kit, Left, Large Width Range, Focus For complete tilt mechanism, select appropriate Hand Tilt Cable / Trigger Kit in addition to this kit                                   | 1        |
| 1-11, 12a, 13-<br>18, 19b, 20-23 | 506249      | Single Tilt Hand/Foot Kit, Right, Small Width<br>Range, Heavy Duty, Focus<br>For complete tilt mechanism, select appropriate Hand Tilt<br>Cable / Trigger Kit in addition to this kit             | 1        |
| 1-11, 12b, 13-<br>18, 19b, 20-23 | 506250      | Single Tilt Hand/Foot Kit, Right, Medium Width Range, Heavy Duty, Focus  For complete tilt mechanism, select appropriate Hand Tilt Cable / Trigger Kit in addition to this kit                    | 1        |
| 1-11, 12c, 13-<br>18, 19b, 20-23 | 506251      | Single Tilt Hand/Foot Kit, Right, Large Width Range, Heavy Duty, Focus  For complete tilt mechanism, select appropriate Hand Tilt Cable / Trigger Kit in addition to this kit                     | 1        |
| 1-11, 12d, 13-<br>18, 19b, 20-23 | 114279      | Single Tilt Hand/Foot Kit, Right, X-Large Width Range, Heavy Duty, Focus  For complete tilt mechanism, select appropriate Hand Tilt Cable / Trigger Kit in addition to this kit                   | 1        |
| 1-11, 12a, 13-<br>18, 19b, 20-23 | 506269      | Single Tilt Hand/Foot Kit, Left, Small Width Range, Heavy Duty, Focus  For complete tilt mechanism, select appropriate Hand Tilt Cable / Trigger Kit in addition to this kit                      | 1        |
| 1-11, 12b, 13-<br>18, 19b, 20-23 | 506270      | Single Tilt Hand/Foot Kit, Left, Medium Width Range, Heavy Duty, Focus  For complete tilt mechanism, select appropriate Hand Tilt Cable / Trigger Kit in addition to this kit                     | 1        |
| 1-11, 12c, 13-<br>18, 19b, 20-23 | 506271      | Single Tilt Hand/Foot Kit, Left, Large Width Range, Heavy Duty, Focus  For complete tilt mechanism, select appropriate Hand Tilt Cable / Trigger Kit in addition to this kit                      | 1        |
| 1-11, 12d, 13-<br>18, 19b, 20-23 | 114280      | Single Tilt Hand/Foot Kit, Left, X-Large Width<br>Range, Heavy Duty, Focus<br>For complete tilt mechanism, select appropriate Hand Tilt<br>Cable / Trigger Kit in addition to this kit            | 1        |
| 11, 12a, 14, 20                  | 506263      | Linkage Rod Assembly, Tilt, Small  Used with Small Frame Width Range                                                                                                                              | 1        |
| 11, 12b, 14, 20                  | 506264      | Linkage Rod Assembly, Tilt, Medium  Used with Medium Frame Width Range                                                                                                                            | 1        |
| 11, 12c, 14, 20                  | 506265      | Linkage Rod Assembly,Tilt, Large  Used with Large Frame Width Range                                                                                                                               | 1        |
| 11, 12d, 14, 20                  | 114281      | Linkage Rod Assembly, Tilt, X-Large  Used with X-Large Frame Width Range                                                                                                                          | 1        |
| 24a, 25-29                       | 506788      | Hand Tilt Cable/Trigger Kit with Long Cable,<br>Height Adjustable w/Adjustable Handle, Focus<br>Used with Short Adjustable Height with Adjustable Handle<br>Back Post with Back Heights 18" - 21" | 1        |

| Item Number            | Part Number | Description                                                                                                                                                                                                                                                                       | Quantity |
|------------------------|-------------|-----------------------------------------------------------------------------------------------------------------------------------------------------------------------------------------------------------------------------------------------------------------------------------|----------|
| 24b, 25-29             | 506789      | Hand Tilt Cable/Trigger Kit with XL Cable, Height Adjustable w/Adjustable Handle, Focus  Used with Short Adjustable Height with Adjustable Handle Back Post with Back Heights 22" - 25" or Tall Adjustable Height with Adjustable Handle Back Post with Back Heights of 20" - 25" | 1        |
| 24c, 25-29             | 506790      | Hand Tilt Cable/Trigger Kit with XXL Cable,<br>Height Adjustable w/Adjustable Handle, Focus<br>Used with Tall Adjustable Height with Adjustable Handle<br>Back Post with Back Heights 26" - 27"                                                                                   | 1        |
| 1                      | 004280      | Mount Plate, Tilt Lock                                                                                                                                                                                                                                                            | 2        |
| 2                      | 004281      | Pin, Plunger, Tilt Lock                                                                                                                                                                                                                                                           | 2        |
| 3                      | 004282      | Housing, Plunger, Tilt Lock                                                                                                                                                                                                                                                       | 2        |
| 4                      | 004283      | Thrust Washer, Tilt Lock                                                                                                                                                                                                                                                          | 1        |
| 1-4, 9, 18, 19a        | 506259      | Tilt Lock Mechanism Single Hand/Foot, Slave Right                                                                                                                                                                                                                                 | 1        |
| 1-4, 9, 18, 19a        | 506260      | Tilt Lock Mechanism Single Hand/Foot, Slave Left                                                                                                                                                                                                                                  | 1        |
| 1-4, 9, 18, 19b,<br>23 | 506261      | Tilt Lock Mechanism Single Hand/Foot, Heavy Duty, Slave Right                                                                                                                                                                                                                     | 1        |
| 1-4, 9, 18, 19b,<br>23 | 506262      | Tilt Lock Mechanism Single Hand/Foot, Heavy Duty, Slave Left                                                                                                                                                                                                                      | 1        |
| 5                      | 004284      | Cam Lever, Drive, Tilt Lock                                                                                                                                                                                                                                                       | 1        |
| 6                      | 004285      | Cam Lever, Slave, Tilt Lock                                                                                                                                                                                                                                                       | 1        |
| 7                      | 004286      | Mount, Linkage, Dual                                                                                                                                                                                                                                                              | 1        |
| 8                      | 004289      | Bracket, Mount, Tilt Lock                                                                                                                                                                                                                                                         | 1        |
| 9                      | 004290      | Spring, Comp, .42OD x 1.0L x .038W                                                                                                                                                                                                                                                | 2        |
| 10                     | 004291      | Bushing, Pivot, Tilt Lock                                                                                                                                                                                                                                                         | 2        |
| 11                     | 004294      | Tube Assembly, Slave, Tilt Lock                                                                                                                                                                                                                                                   | 1        |
| 12a                    | 004295      | Rod, Slave, Small, 4.96"  Used with Small Frame Width Range                                                                                                                                                                                                                       | 1        |
| 12b                    | 004296      | Rod, Slave, Medium, 6.96"  Used with Medium Frame Width Range                                                                                                                                                                                                                     | 1        |
| 12c                    | 004297      | Rod, Slave, Large, 8.96"  Used with Large Frame Width Range                                                                                                                                                                                                                       | 1        |
| 12d                    | 112564      | Rod, Slave, X-Large, 10.96"  Used with X-Large Frame Width Range                                                                                                                                                                                                                  | 1        |
| 13                     | 004298      | Cover, Tilt Lock                                                                                                                                                                                                                                                                  | 1        |
| 14                     | 004308      | Shaft Clamp, 6mm x M5                                                                                                                                                                                                                                                             | 1        |

| Item Number | Part Number | Description                                                                                                                                                                                               | Quantity |
|-------------|-------------|-----------------------------------------------------------------------------------------------------------------------------------------------------------------------------------------------------------|----------|
| 15          | 100658      | M6 Nylock Nut Blk Zn                                                                                                                                                                                      | 2        |
| 16          | 100746      | M6 Flat Washer Blk Zn                                                                                                                                                                                     | 2        |
| 17          | 101824      | M6 X 30 Hhcs Blk Zn                                                                                                                                                                                       | 2        |
| 18          | 102800      | M4 x 8mm SHCS Blk Zn                                                                                                                                                                                      | 6        |
| 19a         | 103510      | M6 x 1 x 20 HHCS SFLG CLS8.8 Blk Zn<br>DIN6921<br>Used with Standard Weight Capacity                                                                                                                      | 4        |
| 19b         | 103511      | M6 x 1 x 45 HHCS SFLG CLS8.8 Blk Zn<br>DIN6921<br>Used with Heavy Duty Option                                                                                                                             | 4        |
| 20          | 103514      | M5 x 0.8 Jam Nut BLK ZN DIN439B                                                                                                                                                                           | 1        |
| 21          | 103522      | M5 x 0.8 x 12 FHCS CLS 10.9 Nyl Blk Zn<br>DIN7991                                                                                                                                                         | 1        |
| 22          | 200427      | M5 x 10 CLS8.8 HHCS ZC w/Patch DIN933                                                                                                                                                                     | 6        |
| 23          | 001405      | Spacer, .69OD x .24ID x .1.01Lg  Used with Heavy Duty Option                                                                                                                                              | 4        |
| 24a         | 004302      | Cable, Tilt, Long  Used with Short Adjustable Height with Adjustable Handle Back Post with Back Heights 18" - 21"                                                                                         | 1        |
| 24b         | 004303      | Cable, Tilt, XL  Used with Short Adjustable Height with Adjustable Handle Back Post with Back Heights 22" - 25" or Tall Adjustable Height with Adjustable Handle Back Post with Back Heights of 20" - 25" | 1        |
| 24c         | 004304      | Cable, Tilt, XXL  Used with Tall Adjustable Height with Adjustable Handle Back Post with Back Heights 26" - 27"                                                                                           | 1        |
| 25          | 001117      | Cable Clip 1"                                                                                                                                                                                             | 1        |
| 26          | 001239      | P-Clip 3/16"                                                                                                                                                                                              | 1        |
| 27          | 003492      | Lever Assembly, Straight                                                                                                                                                                                  | 1        |
| 28          | 100734      | M5 x 16 PHMS ZC                                                                                                                                                                                           | 1        |
| 29          | 001118      | Cable Clip 7/8"                                                                                                                                                                                           | 1        |