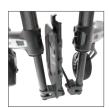

AUTO FOLDING FOOTREST
Innovative design that
allows the footrest to fold
at the same time as the
wheelchair frame

7 FRONT BUMPER
Provides style
and protection

BUBBLE LEVELS

Highly accurate and calibrated system for a quick and perfect adjustment

### ULTRARIGID FOLDING SYSTEM

High-precision tolerances and oversized pivot axles for best-in-class propulsion efficiency.