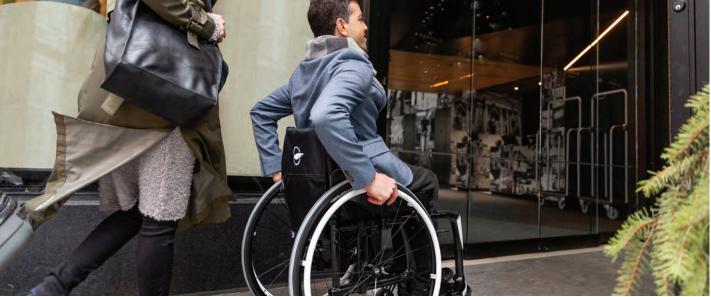

FOR A STYLISH, ACTIVE LIFESTYLE

The VELOCE by Motion Composites is a technologically advanced wheelchair for active users. Offering unrivaled agility, lightness, stability and responsiveness, this folding chair promises both performance and comfort. Featuring the all-important benefits of a compact folding system, the VELOCE is easy to transport and adjust to your preferences. In short, it adapts to your active lifestyle.

# PRACTICAL AND COMFORTABLE

- Simplifies your everyday life
- The ease of a folding chair, the comfort of a rigid chair

Easy transfers, easy transport, the VELOCE wheelchair is perfect for active users. The innovation behind this model gives it the performance and convenience of a folding chair with the comfort and stability of a rigid chair. The Veloce's Mantis frame fuses a box frame in the back for enhanced rigidity with a cantilever frame in the front for a minimalist look and flexibility. It is easy to take along wherever you want to go and once unfolded and ready, offers exceptional handling. No need to take the footplates off thanks to the award-winning auto folding footrest. Whether you are traveling by car or plane, the Veloce delivers one of the pratical and lightess wheelchair available.