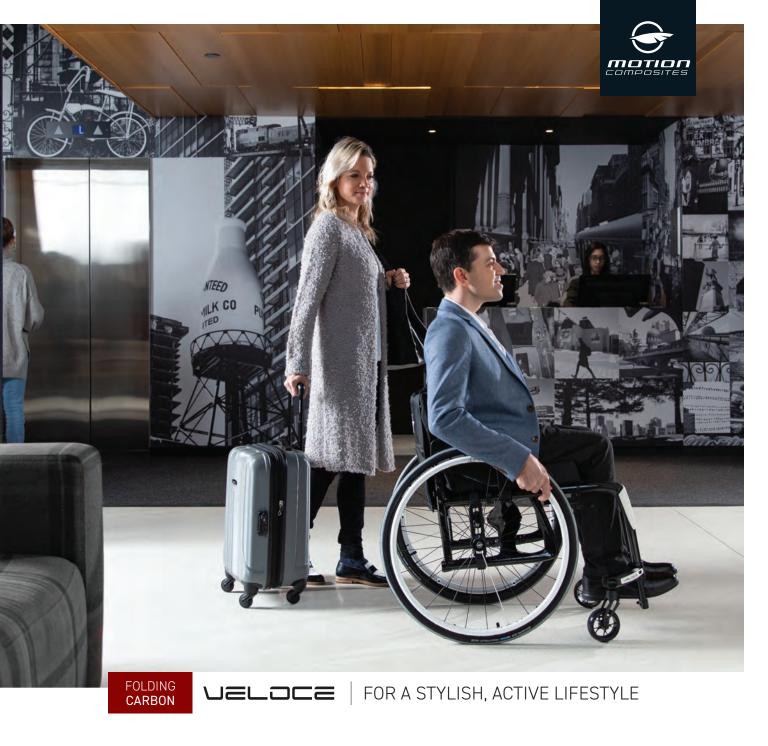

FOR A STYLISH, ACTIVE LIFESTYLE

The VELOCE by Motion Composites is a technologically advanced wheelchair for active users. Offering unrivaled agility, lightness, stability and responsiveness, this folding chair promises both performance and comfort. Featuring the all-important benefits of a compact folding system, the VELOCE is easy to transport and adjust to your preferences. In short, it adapts to your active lifestyle.

GO BEYOND!

- 12 lb. Carbon fiber for lightness
- Nearly unlimited adjustment options

Manufactured with the highest quality standards, the frame is designed using carbon fiber layers making it incredibly light. The 12 lb. transport weight includes the foldable footrest due to the frame's design making it even lighter. In addition to being incredibly strong, the VELOCE model is fully adjustable for a personalized fit. It offers a vast and competitive range of front and rear seat-to-floor heights, various seat angle and center of gravity adjustments for a tailored fit. We are proud to say that this chair is one of the lightest and most practical folding models on the market.

# PRACTICAL AND COMFORTABLE

- Simplifies your everyday life
- The ease of a folding chair, the comfort of a rigid chair

Easy transfers, easy transport, the VELOCE wheelchair is perfect for active users. The innovation behind this model gives it the performance and convenience of a folding chair with the comfort and stability of a rigid chair. The Veloce's Mantis frame fuses a box frame in the back for enhanced rigidity with a cantilever frame in the front for a minimalist look and flexibility. It is easy to take along wherever you want to go and once unfolded and ready, offers exceptional handling. No need to take the footplates off thanks to the award-winning auto folding footrest. Whether you are traveling by car or plane, the Veloce delivers one of the pratical and lightess wheelchair available.