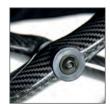

# RIGID UNIBODY FRAME Eliminates joints, reduces movement and maximizes efficiency

1 RUBBERIZED HAND GRIP
To facilitate transfers

AXLE PLATE

Offers micro adjustments while maximizing stability and responsiveness

### FORGED VERTICAL AXLE PLATE

Offers the industry's most precise rear wheel adjustability. The vertical mounting maximizes stability and responsiveness.