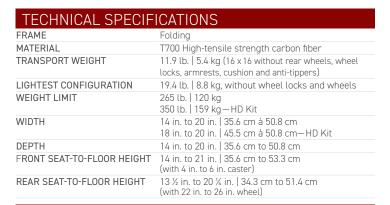

## **DIMENSIONS**

14 in. to 20 in. | 35.6 cm to 50.8 cm

14 in. to 20 in. | 35.6 cm to 50.8 cm

FRONT SEAT-TO-FLOOR HEIGHT 14 in. to 21 in. | 35.6 cm to 53.3 cm

REAR SEAT-TO-FLOOR HEIGHT

13 ½ in. to 20 ½ in. | 34.3 cm to 51.4 cm 9 in. to 21 in. | 22.9 cm to 53.3 cm 8 in. to 14 in. | 20.3 cm to 35.6 cm

**BACK HEIGHT** 

ARMREST HEIGHT

FRONT FRAME ANGLE 70°. 75°. 80°. 85°. 90°

**BACK ANGLE** 85° to 110°

WHEEL CAMBER 0°. 3°. 6°

CENTER OF GRAVITY 1 in. to 4 in. | 2.5 cm to 10.2 cm

**OVERALL WIDTH** 20 ¾ in min. to 31 ½ in max. 52.7 cm min. to 80 cm max.

WEIGHT LIMIT 265 lb. | 120 kg 350 lb. | 159 kg-HD Kit