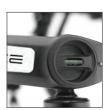

### BUBBLE LEVELS

Built-in highly accurate and calibrated gauges make caster adjustments quick and precise.

**BACK HEIGHT** 

ARMREST HEIGHT

FRONT FRAME ANGLE 70°. 75°. 80°. 85°. 90°

**BACK ANGLE** 85° to 110°

WHEEL CAMBER 0°. 3°. 6°

CENTER OF GRAVITY 1 in. to 4 in. | 2.5 cm to 10.2 cm

**OVERALL WIDTH** 20 ¾ in min. to 31 ½ in max. 52.7 cm min. to 80 cm max.