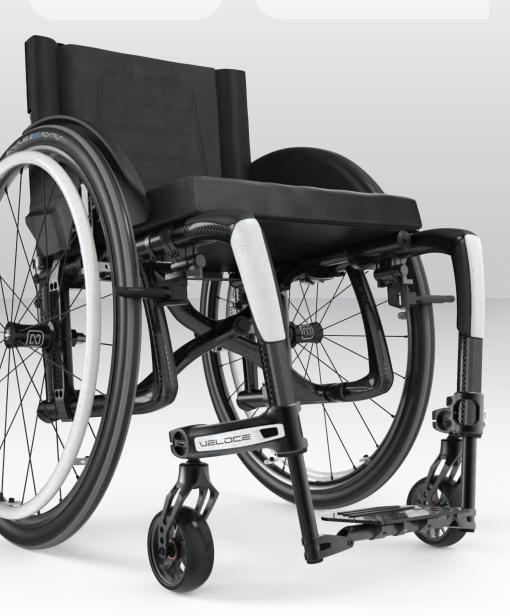

# **BOLD DESIGN** AND STYLE

- Unique Mantis frame
- Attractive, minimalist design

With its spirited Mantis frame—closed in the back and open in the front-its signature triangular tubing and carbon finish with elegant color accents, VELOCE's sleek, avant-garde and aesthetically pleasing look turns heads and instills a sense of pride.

# MANEUVERABILITY AND FASE OF PROPULSION

- Your energy is taking you further
- Efficient, agile, responsive

Ease of propulsion is an undeniable plus and, with the VELOCE, you'll enjoy remarkable agility. The completely symmetrical molded cross brace maximizes the frame's stability, saving you considerable energy on a daily basis to make every push counts.

# RIGID UNIBODY FRAME Eliminates joints, reduces movement and maximizes efficiency

1 RUBBERIZED HAND GRIP
To facilitate transfers

AXLE PLATE

Offers micro adjustments while maximizing stability and responsiveness

SYSTEM
Offers best-in-class
propulsion efficiency

**3** ULTRARIGID FOLDING

4 INTEGRATED PAD

Provides more comfort
and avoid pressure points
on the knees

5 INTEGRATED
IMPACT GUARD
Protects the front frame
from wear and tear

AUTO FOLDING FOOTREST
Innovative design that
allows the footrest to fold
at the same time as the
wheelchair frame

7 FRONT BUMPER
Provides style
and protection

BUBBLE LEVELS

Highly accurate and calibrated system for a quick and perfect adjustment