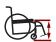

# RIGID UNIBODY FRAME Eliminates joints, reduces movement and maximizes efficiency

1 RUBBERIZED HAND GRIP
To facilitate transfers

AXLE PLATE

Offers micro adjustments while maximizing stability and responsiveness

SYSTEM
Offers best-in-class
propulsion efficiency

**3** ULTRARIGID FOLDING

4 INTEGRATED PAD

Provides more comfort
and avoid pressure points
on the knees

5 INTEGRATED
IMPACT GUARD
Protects the front frame
from wear and tear

AUTO FOLDING FOOTREST
Innovative design that
allows the footrest to fold
at the same time as the
wheelchair frame

7 FRONT BUMPER
Provides style
and protection

BUBBLE LEVELS

Highly accurate and calibrated system for a quick and perfect adjustment