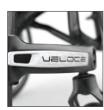

# **BOLD DESIGN** AND STYLE

- Unique Mantis frame
- Attractive, minimalist design

With its spirited Mantis frame—closed in the back and open in the front-its signature triangular tubing and carbon finish with elegant color accents, VELOCE's sleek, avant-garde and aesthetically pleasing look turns heads and instills a sense of pride.

### MANTIS FRAME

Fuses a box frame in the back for enhanced cross brace rigidity with a cantilever frame in the front for a minimalist look