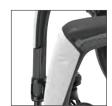

AUTO FOLDING FOOTREST
Innovative design that
allows the footrest to fold
at the same time as the
wheelchair frame

7 FRONT BUMPER
Provides style
and protection

BUBBLE LEVELS

Highly accurate and calibrated system for a quick and perfect adjustment

### INTEGRATED IMPACT GUARD WITH TOP GRIP

Prevents daily use scratches to the front of the frame. Adds high friction grip for transfers. Protects vulnerable areas of lower extremities

Parts and accessories designed to be lighter