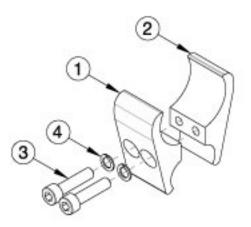

## Rogue2 Wheel Lock Clamps

| Item Number  | Part Number | Description                                                                                                                                                                                             | Quantity |
|--------------|-------------|---------------------------------------------------------------------------------------------------------------------------------------------------------------------------------------------------------|----------|
| 1a, 2a, 3, 4 | 501001      | Wheel Lock Clamp Assembly, Rigid, Standard<br>Used with Under Seat Scissor Lock, Short Thro Scissor<br>Lock and Low Profile Scissor Lock,                                                               | 1        |
| 1b, 2b, 3, 4 | 501002      | Wheel Lock Clamp Assembly, Rigid, Modified<br>Used with Push to Lock, Push to Lock (Flush Mount), Pull<br>to Lock, Push to Lock w/ Extension Handle, Pull to Lock w/<br>Extension Handle and Grade Aids | 1        |
| 1a           | 000376      | Clamp Top 1.375" Rigid<br>Used with Under Seat Scissor Lock, Short Thro Scissor<br>Lock and Low Profile Scissor Lock                                                                                    | 1        |
| 1b           | 000461      | Clamp Top 1.375" Modified Rigid<br>Used with Push to Lock, Push to Lock (Flush Mount), Pull<br>to Lock, Push to Lock w/ Extension Handle, Pull to Lock w/<br>Extension Handle and Grade Aids            | 1        |
| 2a           | 000377      | Clamp Bottom 1.375" Rigid<br>Used with Under Seat Scissor Lock, Short Thro Scissor<br>Lock and Low Profile Scissor Lock                                                                                 | 1        |
| 2b           | 000967      | Clamp Bottom 1.375" Extended Rigid<br>Used with Push to Lock, Push to Lock (Flush Mount), Pull<br>to Lock, Push to Lock w/ Extension Handle, Pull to Lock w/<br>Extension Handle and Grade Aids         | 1        |
| 3            | 100780      | M6 x 25 SHCS ZC                                                                                                                                                                                         | 2        |
| 4            | 101835      | M6 Lock Washer Blk Zn                                                                                                                                                                                   | 2        |