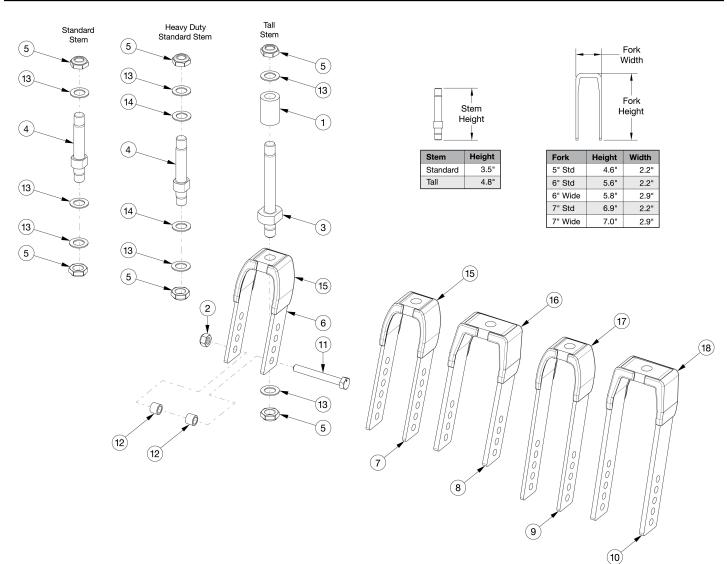

## **Focus CR Transit Forks and Stems**

| Item Number          | Part Number | Description                                                                                                            | Quantity |
|----------------------|-------------|------------------------------------------------------------------------------------------------------------------------|----------|
| 4a, 5, 6, 13, 15     | 123109      | Transit Fork Assembly 5" Std Stem, Tilt<br>Used with standard weight capacity                                          | 1        |
| 4a, 5, 7, 13, 15     | 123107      | Transit Fork Assembly 6" Std Stem, Tilt<br>Used with standard weight capacity                                          | 1        |
| 4a, 5, 8, 13, 16     | 123110      | Transit Fork Assembly 6" Wide Std Stem, Tilt<br>Used with standard weight capacity. Only used with 2" wide<br>casters. | 1        |
| 4a, 5, 9, 13, 17     | 123108      | Transit Fork Assembly 7" Std Stem, Tilt<br>Used with standard weight capacity                                          | 1        |
| 4a, 5, 10, 13,<br>18 | 123111      | Transit Fork Assembly 7" Wide Std Stem, Tilt                                                                           | 1        |

| Item Number            | Part Number | Description                                                                        | Quantity |
|------------------------|-------------|------------------------------------------------------------------------------------|----------|
|                        |             | Used with standard weight capacity. Only used with 2" wide casters.                |          |
| 1, 3, 5, 6, 13,<br>15  | 123127      | Transit Fork Assembly 5" Tall Stem Tilt                                            | 1        |
|                        |             | Used with standard and heavy duty weight capacity                                  |          |
| 1, 3, 5, 7, 13,<br>15  | 123128      | Transit Fork Assembly 6" Tall Stem Tilt                                            | 1        |
| 1 2 5 9 12             |             | Used with standard and heavy duty weight capacity                                  |          |
| 1, 3, 5, 8, 13,<br>16  | 123129      | Transit Fork Assembly 6" Wide Tall Stem Tilt                                       | 1        |
|                        |             | Used with standard and heavy duty weight capacity. Only used with 2" wide casters. |          |
| 1, 3, 5, 9, 13,<br>17  | 123130      | Transit Fork Assembly 7" Tall Stem Tilt                                            | 1        |
|                        |             | Used with standard and heavy duty weight capacity.                                 |          |
| 1, 3, 5, 10, 13,<br>18 | 123131      | Transit Fork Assembly 7" Wide Tall Stem Tilt                                       | 1        |
|                        |             | Used with standard and heavy duty weight capacity. Only used with 2" wide casters. |          |
| 2, 11a, 12a            | 502653      | Caster Attachment Hardware Kit CAT/FCS                                             | 1        |
| 2, 11b, 12b            | 502654      | Caster Attachment Hardware Kit for 6" and 7"                                       | 1        |
| <i>-</i> , 110, 120    |             | Wide Fork, CAT/FCS<br>Only used with 2" wide casters                               |          |
| 1                      | 002476      | Spacer, 3/4" OD x 1/2" ID x 1.23                                                   | 1        |
| 2                      | 100659      | M8 Nylock Nut Blk Zn                                                               | 1        |
| 1, 3, 5, 13            | 506374      | Caster Stem Tall, Adult Tilt                                                       | 1        |
|                        |             | Used with standard and heavy duty weight capacity                                  |          |
| 4a, 5, 13              | 503819      | Caster Stem Standard, Tilt                                                         | 1        |
|                        |             | Used with standard weight capacity                                                 |          |
| 5                      | 100529      | M12 x 1.25mm Lock Nut Black                                                        | 2        |
| 5, 6, 15               | 123112      | Transit Fork 5" Tilt                                                               | 1        |
| 5, 7, 15               | 123113      | Transit Fork 6" Tilt                                                               | 1        |
| 5, 8, 16               | 123114      | Transit Fork 6" Wide Tilt                                                          | 1        |
|                        |             | Only used with 2" wide casters                                                     |          |
| 5, 9, 17               | 123115      | Transit Fork 7" Tilt                                                               | 1        |
| 5, 10, 18              | 123116      | Transit Fork 7" Wide Tilt                                                          | 1        |
|                        |             | Only used with 2" wide casters                                                     |          |
| 11a                    | 101829      | M8 x 65 HHCS Blk Zn                                                                | 1        |
| 11b                    | 101831      | M8 x 80 HHCS Blk Zn                                                                | 1        |
|                        |             | Only used with 2" wide casters                                                     |          |
| 12a                    | 100792      | Caster Spacer D8 x D12 x 10mm / Close Mount<br>Handrim Spacer                      | 2        |

| Item Number | Part Number | Description                                                                              | Quantity |
|-------------|-------------|------------------------------------------------------------------------------------------|----------|
|             |             | Used with all casters except 6x2 and 8x2                                                 |          |
| 12b         | 001246      | Caster Spacer Black 6 x 2 Poly<br>.472ODX.319IDX.370LG<br>Only used with 6" x 2" casters | 2        |
| 13          | 100682      | Washer 1/2" .518 x .875 x .047 F/W Black Zinc                                            | 3        |