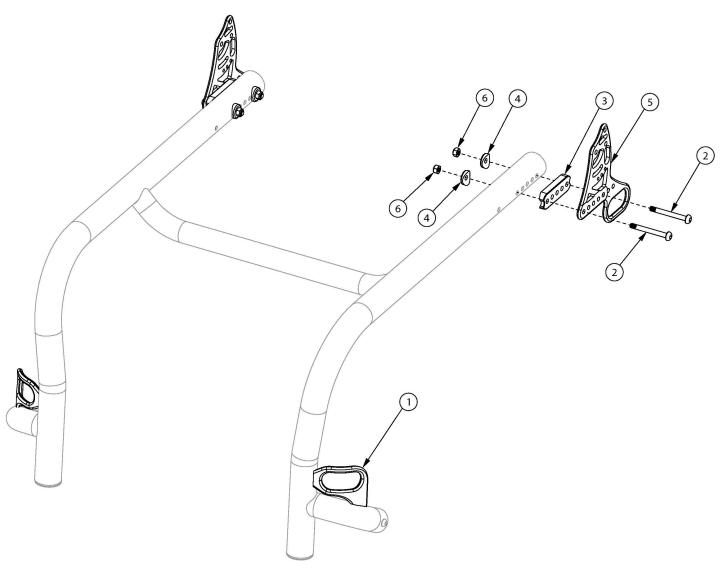

## **Rogue Transit**

This Rogue Transit is effective starting with serial number RG0016612. For all mounting hardware, please see Rogue Backrest Mount and Hardware page. Rogue Transit cannot be retrofitted. If needing to add transit, please see the Rogue Rigid Frame page or call Customer Service.

| Item Number | Part Number | Description                             | Quantity | Retail   |
|-------------|-------------|-----------------------------------------|----------|----------|
| 2-6         | 112551      | Kit Rogue Transit                       | 1        | \$102.45 |
| 2           | 003232      | M6 x 55 BHCS Blk Zc                     | 4        | \$8.94   |
| 3           | 003715      | Back Saddle 1 3/8" Tube                 | 2        | \$2.43   |
| 4           | 003716      | Saddle 1 3/8" Tube                      | 4        | \$1.05   |
| 5           | 004434      | Back Bracket with Transit, Black, Rigid | 2        | \$26.72  |
| 6           | 100658      | M6 Nylock Nut Blk Zn                    | 4        | \$1.05   |