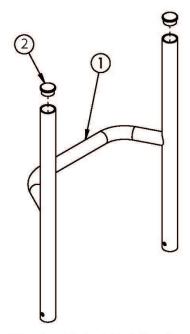

## Rogue Style Fixed Height Backrest with Non-Adjustable Height Rigidizer Bar on Tsunami - Growth

Fixed Height with Push Handles

This Rogue Style Backrest is not available with the Tsunami Heavy Duty option

| Item Number | Part Number | Description                                                                                                                                                      | Quantity | Retail  |
|-------------|-------------|------------------------------------------------------------------------------------------------------------------------------------------------------------------|----------|---------|
| 1a          | 108760      | Fixed Height Rigid Backrest 5", 14" Wide                                                                                                                         | 1        | \$79.65 |
|             |             | Used with 9" back height with standard or low profile push handles                                                                                               |          |         |
| 1b          | 108762      | Fixed Height Rigid Backrest 6", 14" Wide                                                                                                                         | 1        | \$79.65 |
|             |             | Used with 10" back height with standard of low profile push handles or 12" back height with fold down push handles                                               |          |         |
| 1c          | 108764      | Fixed Height Rigid Backrest 7", 14" Wide                                                                                                                         | 1        | \$79.65 |
|             |             | Used with 9" back height with omit push handles, 11" back<br>height with standard or low profile push handles or 13" back<br>height with fold down push handles  |          |         |
| 1d          | 108766      | Fixed Height Rigid Backrest 8", 14" Wide                                                                                                                         | 1        | \$79.65 |
|             |             | Used with 10" back height with omit push handles, 12" back<br>height with standard or low profile push handles or 14" back<br>height with fold down push handles |          |         |
| 1e          | 108768      | Fixed Height Rigid Backrest 9", 14" Wide                                                                                                                         | 1        | \$79.65 |