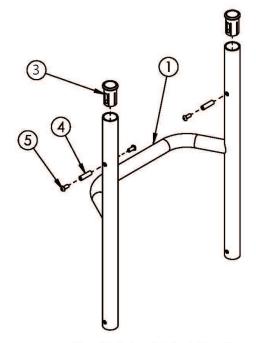

| Item Number | Part Number | Description                                                                                                                                                     | Quantity | Retail  |
|-------------|-------------|-----------------------------------------------------------------------------------------------------------------------------------------------------------------|----------|---------|
| 1bv         | 108876      | Fixed Height Rigid Backrest 6", 20" Wide                                                                                                                        | 1        | \$84.78 |
|             |             | Used with 10" back height with standard of low profile push handles or 12" back height with fold down push handles                                              |          |         |
| 1bw         | 108878      | Fixed Height Rigid Backrest 7", 20" Wide                                                                                                                        | 1        | \$84.78 |
|             |             | Used with 9" back height with omit push handles, 11" back<br>height with standard or low profile push handles or 13" back<br>height with fold down push handles |          |         |
| 1bx         | 108880      | Fixed Height Rigid Backrest 8", 20" Wide                                                                                                                        | 1        | \$84.78 |
|             |             | Used with 10" back height with omit push handles, 12" back height with standard or low profile push handles or 14" back height with fold down push handles      |          |         |
| 1by         | 108882      | Fixed Height Rigid Backrest 9", 20" Wide                                                                                                                        | 1        | \$84.78 |
|             |             | Used with 11" back height with omit push handles, 13" back height with standard or low profile push handles or 15" back height with fold down push handles      |          |         |
| 1bz         | 108884      | Fixed Height Rigid Backrest 10", 20" Wide                                                                                                                       | 1        | \$84.78 |
|             |             | Used with 12" back height with omit push handles, 14" back height with standard or low profile push handles or 16" back height with fold down push handles      |          |         |
| 1ca         | 108886      | Fixed Height Rigid Backrest 11", 20" Wide                                                                                                                       | 1        | \$84.78 |
|             |             | Used with 13" back height with omit push handles, 15" back height with standard or low profile push handles or 17" back height with fold down push handles      |          |         |
| 1cb         | 108888      | Fixed Height Rigid Backrest 12", 20" Wide                                                                                                                       | 1        | \$84.78 |
|             |             | Used with 14" back height with omit push handles, 16" back height with standard or low profile push handles or 18" back height with fold down push handles      |          |         |
| 1cc         | 108889      | Fixed Height Rigid Backrest 13", 20" Wide                                                                                                                       | 1        | \$84.78 |
|             |             | Used with 15" back height with omit push handles or 17" back height with standard or low profile push handles                                                   |          |         |
| 1cd         | 108890      | Fixed Height Rigid Backrest 14", 20" Wide                                                                                                                       | 1        | \$84.78 |
|             |             | Used with 16" back height with omit push handles or 18" back height with standard or low profile push handles                                                   |          |         |
| 1ce         | 108891      | Fixed Height Rigid Backrest 15", 20" Wide  Used with 17" back height with omit push handles                                                                     | 1        | \$84.78 |
| 1cf         | 108892      | Fixed Height Rigid Backrest 16", 20" Wide                                                                                                                       | 1        | \$84.78 |
| 101         | 100002      | Used with 18" back height with omit push handles                                                                                                                | •        | ΨΟΙΙΙΟ  |
| 2           | 100804      | Tube End Plug 1"                                                                                                                                                | 2        | \$1.55  |
| 3           | 000034      | Sleeve 3/4" x 1 1/2"                                                                                                                                            | 2        | \$3.59  |
| 4           | 000073      | M5 x 24 Threaded Barrel                                                                                                                                         | 2        | \$3.71  |
| 5           | 100669      | M5 x 10 BTN SHCS BLKZC w/Patch                                                                                                                                  | 4        | \$1.55  |