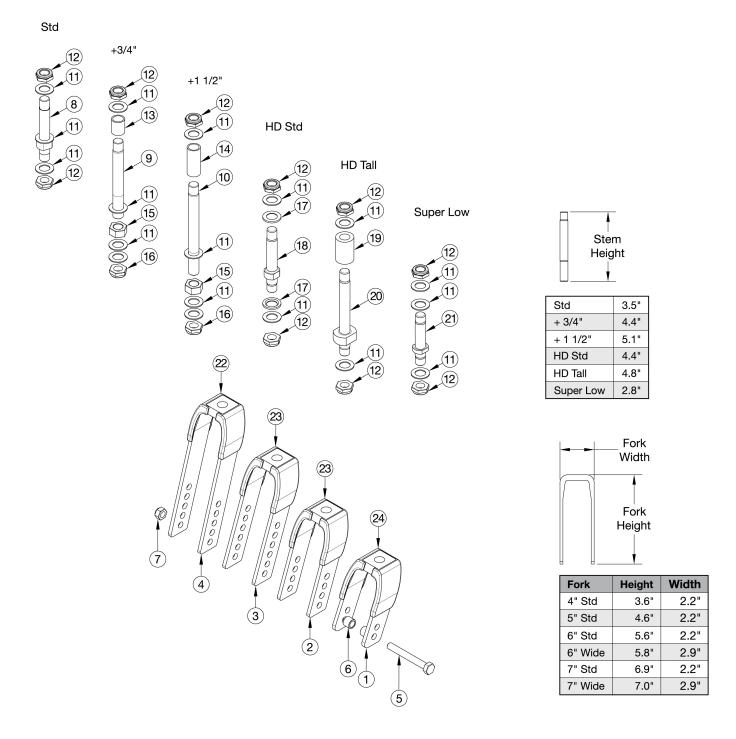

## **Catalyst E Transit Forks and Stems**

Not available with Super Low Caster Housing

| Item Number              | Part Number | Description                   | Quantity |
|--------------------------|-------------|-------------------------------|----------|
| 8, 11, 12                | 500866      | Std Caster Stem Assembly CAT  | 1        |
| 9, 11, 12, 13,<br>15, 16 | 500001      | +3/4 Caster Stem Assembly CAT | 1        |

| Item Number                        | Part Number | Description                                                                                                  | Quantity |
|------------------------------------|-------------|--------------------------------------------------------------------------------------------------------------|----------|
| 10, 11, 12, 14,<br>15, 16          | 500002      | +1 1/2 Caster Stem Assembly CAT                                                                              | 1        |
| 11, 12, 17, 18                     | 115805      | HD Std Caster Stem Assembly                                                                                  | 1        |
| 11, 12, 19, 20                     | 115806      | HD Tall Caster Stem Assembly                                                                                 | 1        |
| 11, 12, 21                         | 115825      | Super Low Caster Stem Assembly                                                                               | 1        |
| 1a, 8, 11, 12,<br>24               | 123075      | Transit Fork Assembly, Black, 4" Std Stem CAT                                                                | 1        |
| 1a, 9, 11, 12,<br>13, 15, 16, 24   | 123076      | Transit Fork Assembly, Black, 4" +3/4" Stem CAT                                                              | 1        |
| 1a ,10, 11, 12,<br>14, 15, 16, 24  | 123071      | Transit Fork Assembly, Black, 4" +1 1/2" Stem CAT                                                            | 1        |
| 1a, 11, 12, 17,<br>18, 24          | 123055      | Transit Fork Assembly, Black, 4" HD Std Stem                                                                 | 1        |
| 1a, 11, 12, 19,<br>20, 24          | 123056      | Transit Fork Assembly, Black, 4" HD Tall Stem                                                                | 1        |
| 2a, 8, 11, 12,<br>23a              | 123077      | Transit Fork Assembly, Black, 5" Std Stem CAT                                                                | 1        |
| 2a, 9, 11, 12,<br>13, 15, 16, 23a  | 123072      | Transit Fork Assembly, Black, 5" +3/4 Stem CAT                                                               | 1        |
| 2a, 10, 11, 12,<br>14, 15, 16, 23a | 123078      | Transit Fork Assembly, Black, 5" +1 1/2" Stem CAT                                                            | 1        |
| 2a, 11, 12, 17,<br>18, 23a         | 123057      | Transit Fork Assembly, Black, 5" HD Std Stem                                                                 | 1        |
| 2a, 11, 12, 19,<br>20, 23a         | 123058      | Transit Fork Assembly, Black, 5" HD Tall Stem                                                                | 1        |
| 3a, 8, 11, 12,<br>23a              | 123073      | Transit Fork Assembly, Black, 6" Std Stem CAT                                                                | 1        |
| 3a, 9, 11, 12,<br>13, 15, 16, 23a  | 123079      | Transit Fork Assembly, Black, 6" +3/4" Stem CAT                                                              | 1        |
| 3a, 10, 11, 12,<br>14, 15, 16, 23a | 123080      | Transit Fork Assembly, Black, 6" +1 1/2" Stem CAT                                                            | 1        |
| 3a, 11, 12, 17,<br>18, 23a         | 123059      | Transit Fork Assembly, Black, 6" HD Std Stem                                                                 | 1        |
| 3a, 11, 12, 19,<br>20, 23a         | 123060      | Transit Fork Assembly, Black, 6" HD Tall Stem                                                                | 1        |
| 4a, 8, 11, 12,<br>22a              | 123074      | Transit Fork Assembly, Black, 7" Std Stem CAT                                                                | 1        |
| 4a, 9, 11, 12,<br>13, 15, 16, 22a  | 123081      | Transit Fork Assembly, Black, 7" +3/4" Stem CAT                                                              | 1        |
| 4a, 10, 11, 12,<br>14, 15, 16, 22a | 123082      | Transit Fork Assembly, Black, 7" +1 1/2" Stem CAT                                                            | 1        |
| 4a, 11, 12, 17,<br>18, 22a         | 123063      | Transit Fork Assembly, Black, 7" HD Std Stem                                                                 | 1        |
| 4a, 11, 12, 19,<br>20, 22a         | 123064      | Transit Fork Assembly, Black, 7" HD Tall Stem                                                                | 1        |
| 3b, 8, 11, 12,<br>23b              | 123088      | Transit Fork Assembly 6" Wide Std Stem CAT                                                                   | 1        |
| 3b, 9, 11, 12,<br>13, 15, 16, 23b  | 123090      | Only used with 2" wide casters  Transit Fork Assembly 6" Wide +3/4" Stem CAT  Only used with 2" wide casters | 1        |

| Item Number                        | Part Number | Description                                                                                         | Quantity |
|------------------------------------|-------------|-----------------------------------------------------------------------------------------------------|----------|
| 3b, 10, 11, 12,<br>14, 15, 16, 23b | 123091      | Transit Fork Assembly 6" Wide +1 1/2" Stem CAT  Only used with 2" wide casters                      | 1        |
| 3b, 11, 12, 17,<br>18, 23b         | 123061      | Transit Fork Assembly, Black, 6" Wide HD Std Stem Only used with 2" wide casters                    | 1        |
| 3b, 11, 12, 19,<br>20, 23b         | 123062      | Transit Fork Assembly, Black, 6" Wide HD Tall Stem Only used with 2" wide casters                   | 1        |
| 4b, 8, 11, 12,<br>22b              | 123089      | Transit Fork Assembly 7" Wide Std Stem CAT  Only used with 2" wide casters                          | 1        |
| 4b, 9, 11, 12,<br>13, 15, 16, 22b  | 123092      | Transit Fork Assembly 7" Wide +3/4" Stem CAT  Only used with 2" wide casters                        | 1        |
| 4b, 10, 11, 12, 14, 15, 16, 22b    | 123093      | Transit Fork Assembly 7" Wide +1 1/2" Stem CAT  Only used with 2" wide casters                      | 1        |
| 4b, 11, 12, 17,<br>18, 22b         | 123065      | Transit Fork Assembly, Black, 7" Wide HD Std Stem                                                   | 1        |
| 4b, 11, 12, 19,<br>20, 22b         | 123066      | Transit Fork Assembly, Black, 7" Wide HD Tall Stem                                                  | 1        |
| 1a, 12, 16, 24                     | 123101      | Transit Fork, Black, 4" Catalyst                                                                    | 1        |
| 2a, 12, 16, 23a                    | 123102      | Transit Fork, Black, 5" Catalyst                                                                    | 1        |
| 3a, 12, 16, 23a                    | 123103      | Transit Fork, Black, 6" Catalyst                                                                    | 1        |
| 3b, 12, 16, 23b                    | 123104      | Transit Fork 6" Wide Catalyst  Only used with 2" wide casters                                       | 1        |
| 4a, 12, 16, 22a                    | 123105      | Transit Fork, Black, 7" Catalyst                                                                    | 1        |
| 4b, 12, 16, 22b                    | 123106      | Transit Fork 7" Wide Catalyst  Only used with 2" wide casters                                       | 1        |
| 5a, 6a, 7                          | 502653      | Caster Attachment Hardware Kit CAT/FCS                                                              | 1        |
| 5b, 6b, 7                          | 502654      | Caster Attachment Hardware Kit for 6" and 7" Wide Fork, CAT/FCS                                     | 1        |
| 5a                                 | 101829      | M8 x 65 HHCS Blk Zn                                                                                 | 1        |
| 5b                                 | 101831      | M8 x 80 HHCS Blk Zn Only used with 2" wide casters                                                  | 1        |
| 6a                                 | 100792      | Caster Spacer D8 x D12 x 10mm / Close Mount Handrim Spacer Used with all casters except 6x2 and 8x2 | 2        |
| 6b                                 | 001246      | Caster Spacer Black 6 x 2 Poly .472ODX.319IDX.370LG Only used with 6" x 2" casters                  | 2        |
| 7                                  | 100659      | M8 Nylock Nut Blk Zn                                                                                | 1        |
| 8, 12                              | 503813      | Fork Stem Standard Catalyst                                                                         | 1        |

| Item Number | Part Number | Description                                                                      | Quantity |
|-------------|-------------|----------------------------------------------------------------------------------|----------|
| 9, 16       | 503812      | Fork Stem 3/4" Catalyst                                                          | 1        |
| 10, 16      | 503811      | Fork Stem 1 1/2" Catalyst                                                        | 1        |
| 11          | 100682      | Washer 1/2" .518 x .875 x .047 F/W Black Zinc  Use quantity 3 with standard stem | 4        |
| 12          | 100529      | M12 x 1.25mm Lock Nut Black  Use quantity 1 with 3/4" and 1 1/2" stems           | 2        |
| 13          | 000115      | Fork Stem Spacer 3/4"                                                            | 1        |
| 14          | 000114      | Fork Stem Spacer 1 1/2" CAT                                                      | 1        |
| 15          | 101869      | 1/2-20 G5 Hex Nut Hxfree Zc                                                      | 1        |
| 16          | 101459      | 1/2-20 NTE JAM NYL INS L/N BLK ZC                                                | 1        |
| 17          | 002593      | Caster Stem Washer Heavy Duty                                                    | 1        |
| 18          | 002592      | Caster Stem Heavy Duty                                                           | 1        |
| 19          | 002476      | Spacer, 3/4" OD x 1/2" ID x 1.23                                                 | 1        |
| 20          | 002477      | Caster Stem Tall, Adult Tilt / HD Catalyst                                       | 1        |