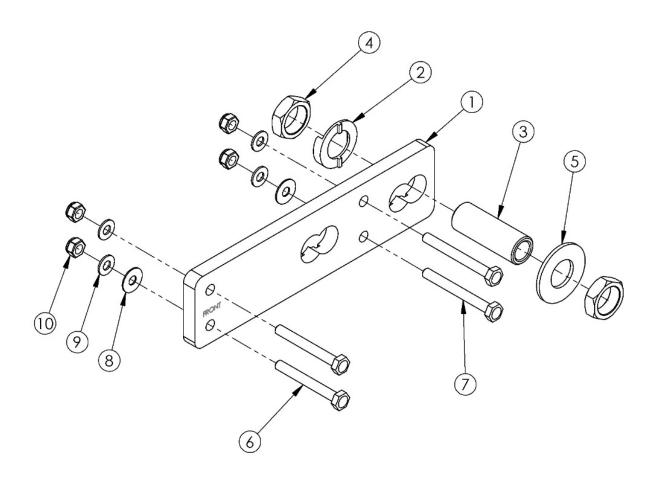

## **Catalyst 5 Amputee Axle Plate**

| Number of washers<br>(Item 8) per bottom<br>screw | Degrees of<br>Camber |
|---------------------------------------------------|----------------------|
| 2 (4 total)                                       | 2°                   |
| 3 (6 total)                                       | 4°                   |

If retrofitting: see anti tip receiver page for spacer and hardware, extended wheel lock clamps may be needed, see wheel lock clamp page

| Item Number    | Part Number | Description                                                                 | Quantity |
|----------------|-------------|-----------------------------------------------------------------------------|----------|
| 1, 2, 3a, 4, 5 | 500503      | Amputee Axle Plate Assembly 1/2"<br>Used with Quad Quick Release Axles      | 1        |
| 1, 2, 3b, 4, 5 | 117324      | Amputee Axle Plate Assembly 2.5"<br>Used with Quick Release and Fixed Axles | 1        |
| 2, 3a, 4, 5    | 500504      | Axle Receiver Assembly 1/2"                                                 | 1        |

| Item Number | Part Number | Description Used with Quad Quick Release Axles                                                               | Quantity |
|-------------|-------------|--------------------------------------------------------------------------------------------------------------|----------|
| 2, 3b, 4, 5 | 117325      | Axle Receiver Assembly 2.5"<br>Used with Quick Release and Fixed Axles                                       | 1        |
| 1           | 000145      | Amputee Axle Plate                                                                                           | 1        |
| 2           | 004444      | Axle Plate Index Washer<br>Replaced 000051 and 004678                                                        | 1        |
| 3a          | 100756      | Axle Receiver 1/2" Diameter<br>Used with Quad Quick Release Axles                                            | 1        |
| 3b          | 114480      | Axle Receiver, 2.5" Length<br>Used with Quick Release and Fixed Axles                                        | 1        |
| 4           | 100514      | Axle Receiver Nut M18 x D12 x 8mm                                                                            | 2        |
| 5           | 004445      | Axle Plate Flat Washer<br>Replaced 000465                                                                    | 1        |
| 6           | 101826      | M6 x 50 HHCS Blk Zn                                                                                          | 2        |
| 7a          | 101826      | M6 x 50 HHCS Blk Zn<br>Used when attaching axle plate only                                                   | 2        |
| 7b          | 100677      | M6 x 60 CLS10.9 DIN931 HHCS ZC<br>Used when attaching axle plate and anti-tip receiver or<br>transit bracket | 2        |
| 7c          | 100679      | M6 x 65 CLS 8.8 DIN931 HHCS ZC<br>Used when attaching axle plate, anti-tip receiver and transit<br>bracket   | 2        |
| 8           | 100763      | Washer #12 Thin<br>Use 4 Washers with 2° of Camber or use 8 Washers with<br>4° of Camber                     | 8        |
| 9           | 100746      | M6 Flat Washer Blk Zn                                                                                        | 4        |
| 10          | 100658      | M6 Nylock Nut Blk Zn                                                                                         | 4        |