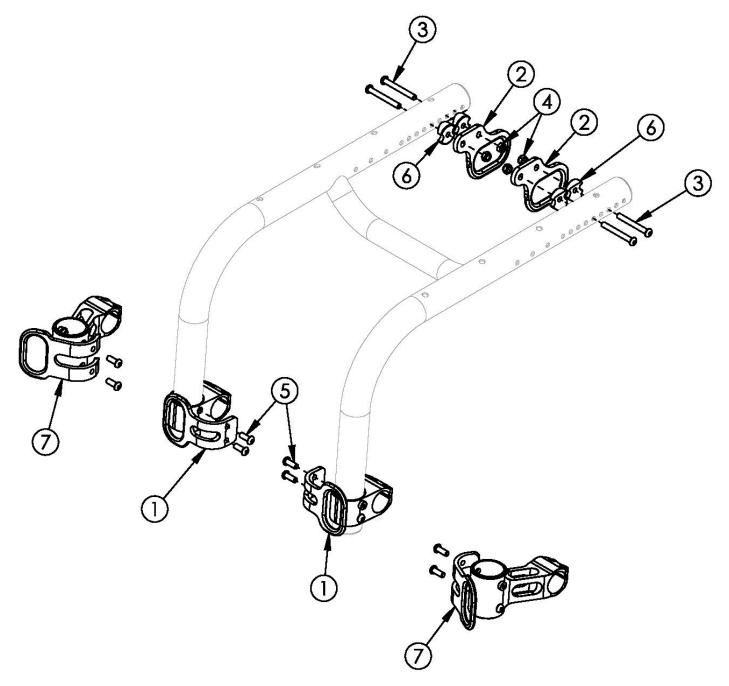

| Item Number | Part Number | Description                                                                                         | Quantity |
|-------------|-------------|-----------------------------------------------------------------------------------------------------|----------|
| 1 - 6       | 506839      | Transit Bracket Retrofit Kit for Pediatric Caster Mounts, RG ALX                                    | 1        |
|             |             | This kit is a complete retrofit, containing a pair of front and rear transit brackets and hardware. |          |

| Item Number | Part Number | Description                                                                                                                                                          | Quantity |
|-------------|-------------|----------------------------------------------------------------------------------------------------------------------------------------------------------------------|----------|
| 2 - 7       | 506838      | Transit Bracket Retrofit Kit for Standard Caster Mounts, RG ALX  This kit is a complete retrofit, containing a pair of front and rear transit brackets and hardware. | 1        |
| 3           | 003232      | M6 x 55 BHCS Blk Zc                                                                                                                                                  | 4        |
| 4           | 100658      | M6 Nylock Nut Blk Zn                                                                                                                                                 | 4        |
| 5           | 101708      | M6 x 14 BTN SHCS BLKZC w/Patch                                                                                                                                       | 4        |
| 6           | 000248      | Saddle 1.375"                                                                                                                                                        | 4        |