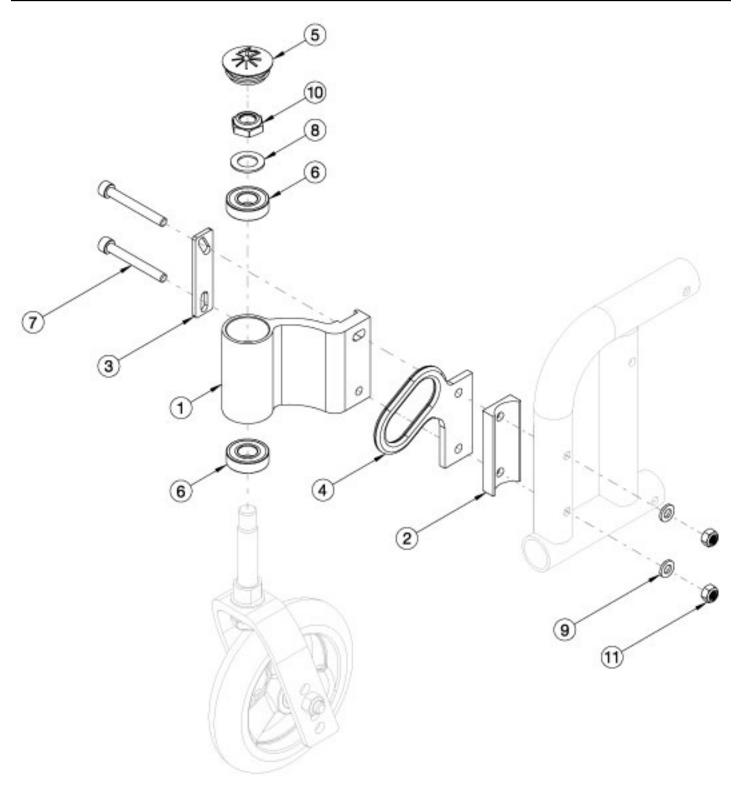

## **Arc Caster Housing**

The front transit bracket is pictured above for reference, however not available on this page. Please navigate to the "Arc Transit" parts manual page if the front transit bracket is needed.

| Item Number                 | Part Number | Description                                                                            | Quantity |
|-----------------------------|-------------|----------------------------------------------------------------------------------------|----------|
| 1a, 2, 3, 5, 6,<br>7a, 8-11 | 113183      | Caster Housing Assembly, No Transit, Right, Arc                                        | 1        |
| 1b, 2, 3, 5, 6,<br>7a, 8-11 | 113184      | Caster Housing Assembly, No Transit, Left, Arc                                         | 1        |
| 1a, 2, 3, 5, 6,<br>7b, 8-11 | 113185      | Caster Housing Assembly, Transit, Right, Arc  Transit Bracket not included in assembly | 1        |
| 1b, 2, 3, 5, 6,<br>7b, 8-11 | 113186      | Caster Housing Assembly, Transit, Left, Arc  Transit Bracket not included in assembly  | 1        |
| 1a, 6                       | 113187      | Caster Mount, Right, Arc                                                               | 1        |
| 1b, 6                       | 113188      | Caster Mount, Left, Arc                                                                | 1        |
| 2                           | 110204      | Saddle, Caster Mount                                                                   | 1        |
| 3                           | 110199      | Caster Adjuster                                                                        | 1        |
| 5                           | 102005      | Ki Caster Housing Cap                                                                  | 1        |
| 7a                          | 102473      | M6 X 50 CLS12.9 SHCS BLK ZC                                                            | 2        |
| 7b                          | 100739      | M6 X 55 SHCS CLS 12.96 DIN912 BLKZC                                                    | 2        |
| 8                           | 100682      | Washer 1/2" .518 x .875 x .047 F/W Black Zinc                                          | 1        |
| 9                           | 100746      | M6 Flat Washer Blk Zn                                                                  | 2        |
| 10                          | 100529      | M12 x 1.25mm Lock Nut Black                                                            | 1        |
| 11                          | 100658      | M6 Nylock Nut Blk Zn                                                                   | 2        |