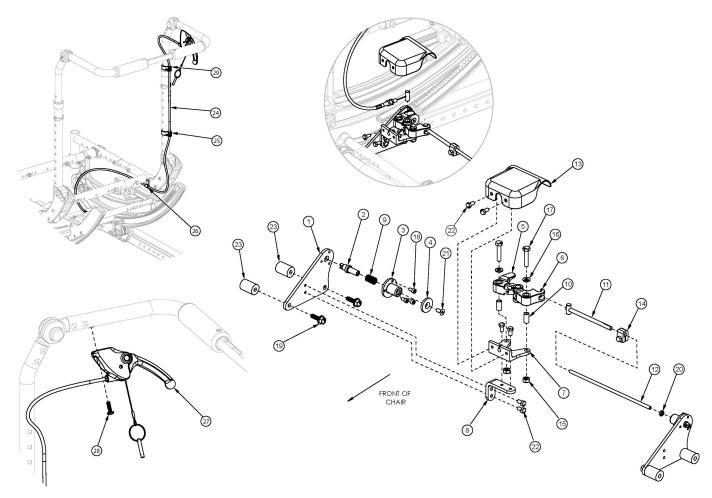

## Focus CR Hand Tilt Mechanism Adjustable Height with Adjustable Handle Back

This design effective starting with serial numbers FCR0026599 and FCHD002333. If serial number is prior to FCR0026599 and FCHD002333 new upper back cane assemblies are required in addition to the hand tilt mechanism.

| Item Number                      | Part Number | Description                                                                                                                                                       | Quantity | Retail   |
|----------------------------------|-------------|-------------------------------------------------------------------------------------------------------------------------------------------------------------------|----------|----------|
| 1-11, 12a, 13-<br>18, 19a, 20-22 | 506246      | Single Tilt Hand/Foot Kit, Right, Small Width Range, Focus                                                                                                        | 1        | \$204.53 |
|                                  |             | For complete tilt mechanism, select appropriate Hand Tilt<br>Cable / Trigger Kit in addition to this kit                                                          |          |          |
| 1-11, 12b, 13-<br>18, 19a, 20-22 | 506247      | Single Tilt Hand/Foot Kit, Right, Medium Width Range, Focus                                                                                                       | 1        | \$226.25 |
|                                  |             | For complete tilt mechanism, select appropriate Hand Tilt<br>Cable / Trigger Kit in addition to this kit                                                          |          |          |
| 1-11, 12c, 13-<br>18, 19a, 20-22 | 506248      | Single Tilt Hand/Foot Kit, Right, Large Width Range, Focus  For complete tilt mechanism, select appropriate Hand Tilt Cable / Trigger Kit in addition to this kit | 1        | \$209.07 |
| 1-11, 12a, 13-<br>18, 19a, 20-22 | 506266      | Single Tilt Hand/Foot Kit, Left, Small Width Range, Focus                                                                                                         | 1        | \$204.53 |

| Part Number | Description                                                                                                                                                                               | Quantity                                                                                                                                                                                                                                                                                                                                                                                                                                                                                                                                                                                                                                                                                                                                                                                                                                                                                                                                                                                                                                                                                                                                                                                                                                                                                                                                                                                                                                                                                                                                                                                                                                                                                                                                                                                                                                                                                                                                                                                                                                                                                             | Retail                                                                                                |
|-------------|-------------------------------------------------------------------------------------------------------------------------------------------------------------------------------------------|------------------------------------------------------------------------------------------------------------------------------------------------------------------------------------------------------------------------------------------------------------------------------------------------------------------------------------------------------------------------------------------------------------------------------------------------------------------------------------------------------------------------------------------------------------------------------------------------------------------------------------------------------------------------------------------------------------------------------------------------------------------------------------------------------------------------------------------------------------------------------------------------------------------------------------------------------------------------------------------------------------------------------------------------------------------------------------------------------------------------------------------------------------------------------------------------------------------------------------------------------------------------------------------------------------------------------------------------------------------------------------------------------------------------------------------------------------------------------------------------------------------------------------------------------------------------------------------------------------------------------------------------------------------------------------------------------------------------------------------------------------------------------------------------------------------------------------------------------------------------------------------------------------------------------------------------------------------------------------------------------------------------------------------------------------------------------------------------------|-------------------------------------------------------------------------------------------------------|
|             | For complete tilt mechanism, select appropriate Hand Tilt<br>Cable / Trigger Kit in addition to this kit                                                                                  |                                                                                                                                                                                                                                                                                                                                                                                                                                                                                                                                                                                                                                                                                                                                                                                                                                                                                                                                                                                                                                                                                                                                                                                                                                                                                                                                                                                                                                                                                                                                                                                                                                                                                                                                                                                                                                                                                                                                                                                                                                                                                                      |                                                                                                       |
| 506267      | Single Tilt Hand/Foot Kit, Left, Medium Width                                                                                                                                             | 1                                                                                                                                                                                                                                                                                                                                                                                                                                                                                                                                                                                                                                                                                                                                                                                                                                                                                                                                                                                                                                                                                                                                                                                                                                                                                                                                                                                                                                                                                                                                                                                                                                                                                                                                                                                                                                                                                                                                                                                                                                                                                                    | \$226.25                                                                                              |
|             | For complete tilt mechanism, select appropriate Hand Tilt<br>Cable / Trigger Kit in addition to this kit                                                                                  |                                                                                                                                                                                                                                                                                                                                                                                                                                                                                                                                                                                                                                                                                                                                                                                                                                                                                                                                                                                                                                                                                                                                                                                                                                                                                                                                                                                                                                                                                                                                                                                                                                                                                                                                                                                                                                                                                                                                                                                                                                                                                                      |                                                                                                       |
| 506268      | Single Tilt Hand/Foot Kit, Left, Large Width Range, Focus                                                                                                                                 | 1                                                                                                                                                                                                                                                                                                                                                                                                                                                                                                                                                                                                                                                                                                                                                                                                                                                                                                                                                                                                                                                                                                                                                                                                                                                                                                                                                                                                                                                                                                                                                                                                                                                                                                                                                                                                                                                                                                                                                                                                                                                                                                    | \$209.07                                                                                              |
|             | For complete tilt mechanism, select appropriate Hand Tilt<br>Cable / Trigger Kit in addition to this kit                                                                                  |                                                                                                                                                                                                                                                                                                                                                                                                                                                                                                                                                                                                                                                                                                                                                                                                                                                                                                                                                                                                                                                                                                                                                                                                                                                                                                                                                                                                                                                                                                                                                                                                                                                                                                                                                                                                                                                                                                                                                                                                                                                                                                      |                                                                                                       |
| 506249      | Single Tilt Hand/Foot Kit, Right, Small Width Range, Heavy Duty, Focus                                                                                                                    | 1                                                                                                                                                                                                                                                                                                                                                                                                                                                                                                                                                                                                                                                                                                                                                                                                                                                                                                                                                                                                                                                                                                                                                                                                                                                                                                                                                                                                                                                                                                                                                                                                                                                                                                                                                                                                                                                                                                                                                                                                                                                                                                    | \$316.85                                                                                              |
|             | For complete tilt mechanism, select appropriate Hand Tilt<br>Cable / Trigger Kit in addition to this kit                                                                                  |                                                                                                                                                                                                                                                                                                                                                                                                                                                                                                                                                                                                                                                                                                                                                                                                                                                                                                                                                                                                                                                                                                                                                                                                                                                                                                                                                                                                                                                                                                                                                                                                                                                                                                                                                                                                                                                                                                                                                                                                                                                                                                      |                                                                                                       |
| 506250      | Single Tilt Hand/Foot Kit, Right, Medium Width                                                                                                                                            | 1                                                                                                                                                                                                                                                                                                                                                                                                                                                                                                                                                                                                                                                                                                                                                                                                                                                                                                                                                                                                                                                                                                                                                                                                                                                                                                                                                                                                                                                                                                                                                                                                                                                                                                                                                                                                                                                                                                                                                                                                                                                                                                    | \$316.85                                                                                              |
|             | For complete tilt mechanism, select appropriate Hand Tilt<br>Cable / Trigger Kit in addition to this kit                                                                                  |                                                                                                                                                                                                                                                                                                                                                                                                                                                                                                                                                                                                                                                                                                                                                                                                                                                                                                                                                                                                                                                                                                                                                                                                                                                                                                                                                                                                                                                                                                                                                                                                                                                                                                                                                                                                                                                                                                                                                                                                                                                                                                      |                                                                                                       |
| 506251      | Single Tilt Hand/Foot Kit, Right, Large Width                                                                                                                                             | 1                                                                                                                                                                                                                                                                                                                                                                                                                                                                                                                                                                                                                                                                                                                                                                                                                                                                                                                                                                                                                                                                                                                                                                                                                                                                                                                                                                                                                                                                                                                                                                                                                                                                                                                                                                                                                                                                                                                                                                                                                                                                                                    | \$316.85                                                                                              |
|             | For complete tilt mechanism, select appropriate Hand Tilt Cable / Trigger Kit in addition to this kit                                                                                     |                                                                                                                                                                                                                                                                                                                                                                                                                                                                                                                                                                                                                                                                                                                                                                                                                                                                                                                                                                                                                                                                                                                                                                                                                                                                                                                                                                                                                                                                                                                                                                                                                                                                                                                                                                                                                                                                                                                                                                                                                                                                                                      |                                                                                                       |
| 114279      | Single Tilt Hand/Foot Kit, Right, X-Large Width                                                                                                                                           | 1                                                                                                                                                                                                                                                                                                                                                                                                                                                                                                                                                                                                                                                                                                                                                                                                                                                                                                                                                                                                                                                                                                                                                                                                                                                                                                                                                                                                                                                                                                                                                                                                                                                                                                                                                                                                                                                                                                                                                                                                                                                                                                    | \$317.45                                                                                              |
|             | For complete tilt mechanism, select appropriate Hand Tilt<br>Cable / Trigger Kit in addition to this kit                                                                                  |                                                                                                                                                                                                                                                                                                                                                                                                                                                                                                                                                                                                                                                                                                                                                                                                                                                                                                                                                                                                                                                                                                                                                                                                                                                                                                                                                                                                                                                                                                                                                                                                                                                                                                                                                                                                                                                                                                                                                                                                                                                                                                      |                                                                                                       |
| 506269      | Single Tilt Hand/Foot Kit, Left, Small Width                                                                                                                                              | 1                                                                                                                                                                                                                                                                                                                                                                                                                                                                                                                                                                                                                                                                                                                                                                                                                                                                                                                                                                                                                                                                                                                                                                                                                                                                                                                                                                                                                                                                                                                                                                                                                                                                                                                                                                                                                                                                                                                                                                                                                                                                                                    | \$316.85                                                                                              |
|             | For complete tilt mechanism, select appropriate Hand Tilt Cable / Trigger Kit in addition to this kit                                                                                     |                                                                                                                                                                                                                                                                                                                                                                                                                                                                                                                                                                                                                                                                                                                                                                                                                                                                                                                                                                                                                                                                                                                                                                                                                                                                                                                                                                                                                                                                                                                                                                                                                                                                                                                                                                                                                                                                                                                                                                                                                                                                                                      |                                                                                                       |
| 506270      | Single Tilt Hand/Foot Kit, Left, Medium Width Range, Heavy Duty, Focus                                                                                                                    | 1                                                                                                                                                                                                                                                                                                                                                                                                                                                                                                                                                                                                                                                                                                                                                                                                                                                                                                                                                                                                                                                                                                                                                                                                                                                                                                                                                                                                                                                                                                                                                                                                                                                                                                                                                                                                                                                                                                                                                                                                                                                                                                    | \$316.85                                                                                              |
|             | For complete tilt mechanism, select appropriate Hand Tilt<br>Cable / Trigger Kit in addition to this kit                                                                                  |                                                                                                                                                                                                                                                                                                                                                                                                                                                                                                                                                                                                                                                                                                                                                                                                                                                                                                                                                                                                                                                                                                                                                                                                                                                                                                                                                                                                                                                                                                                                                                                                                                                                                                                                                                                                                                                                                                                                                                                                                                                                                                      |                                                                                                       |
| 506271      | Single Tilt Hand/Foot Kit, Left, Large Width Range, Heavy Duty, Focus                                                                                                                     | 1                                                                                                                                                                                                                                                                                                                                                                                                                                                                                                                                                                                                                                                                                                                                                                                                                                                                                                                                                                                                                                                                                                                                                                                                                                                                                                                                                                                                                                                                                                                                                                                                                                                                                                                                                                                                                                                                                                                                                                                                                                                                                                    | \$316.85                                                                                              |
|             | For complete tilt mechanism, select appropriate Hand Tilt<br>Cable / Trigger Kit in addition to this kit                                                                                  |                                                                                                                                                                                                                                                                                                                                                                                                                                                                                                                                                                                                                                                                                                                                                                                                                                                                                                                                                                                                                                                                                                                                                                                                                                                                                                                                                                                                                                                                                                                                                                                                                                                                                                                                                                                                                                                                                                                                                                                                                                                                                                      |                                                                                                       |
| 114280      | Single Tilt Hand/Foot Kit, Left, X-Large Width Range, Heavy Duty, Focus                                                                                                                   | 1                                                                                                                                                                                                                                                                                                                                                                                                                                                                                                                                                                                                                                                                                                                                                                                                                                                                                                                                                                                                                                                                                                                                                                                                                                                                                                                                                                                                                                                                                                                                                                                                                                                                                                                                                                                                                                                                                                                                                                                                                                                                                                    | \$317.45                                                                                              |
|             | For complete tilt mechanism, select appropriate Hand Tilt<br>Cable / Trigger Kit in addition to this kit                                                                                  |                                                                                                                                                                                                                                                                                                                                                                                                                                                                                                                                                                                                                                                                                                                                                                                                                                                                                                                                                                                                                                                                                                                                                                                                                                                                                                                                                                                                                                                                                                                                                                                                                                                                                                                                                                                                                                                                                                                                                                                                                                                                                                      |                                                                                                       |
| 506263      | Linkage Rod Assembly,Tilt, Small                                                                                                                                                          | 1                                                                                                                                                                                                                                                                                                                                                                                                                                                                                                                                                                                                                                                                                                                                                                                                                                                                                                                                                                                                                                                                                                                                                                                                                                                                                                                                                                                                                                                                                                                                                                                                                                                                                                                                                                                                                                                                                                                                                                                                                                                                                                    | \$38.24                                                                                               |
|             | Used with Small Frame Width Range                                                                                                                                                         |                                                                                                                                                                                                                                                                                                                                                                                                                                                                                                                                                                                                                                                                                                                                                                                                                                                                                                                                                                                                                                                                                                                                                                                                                                                                                                                                                                                                                                                                                                                                                                                                                                                                                                                                                                                                                                                                                                                                                                                                                                                                                                      |                                                                                                       |
| 506264      | Linkage Rod Assembly, Tilt, Medium                                                                                                                                                        | 1                                                                                                                                                                                                                                                                                                                                                                                                                                                                                                                                                                                                                                                                                                                                                                                                                                                                                                                                                                                                                                                                                                                                                                                                                                                                                                                                                                                                                                                                                                                                                                                                                                                                                                                                                                                                                                                                                                                                                                                                                                                                                                    | \$38.45                                                                                               |
| 506265      |                                                                                                                                                                                           | 1                                                                                                                                                                                                                                                                                                                                                                                                                                                                                                                                                                                                                                                                                                                                                                                                                                                                                                                                                                                                                                                                                                                                                                                                                                                                                                                                                                                                                                                                                                                                                                                                                                                                                                                                                                                                                                                                                                                                                                                                                                                                                                    | \$39.03                                                                                               |
|             | Used with Large Frame Width Range                                                                                                                                                         |                                                                                                                                                                                                                                                                                                                                                                                                                                                                                                                                                                                                                                                                                                                                                                                                                                                                                                                                                                                                                                                                                                                                                                                                                                                                                                                                                                                                                                                                                                                                                                                                                                                                                                                                                                                                                                                                                                                                                                                                                                                                                                      | \$23.00                                                                                               |
| 114281      | Linkage Rod Assembly, Tilt, X-Large                                                                                                                                                       | 1                                                                                                                                                                                                                                                                                                                                                                                                                                                                                                                                                                                                                                                                                                                                                                                                                                                                                                                                                                                                                                                                                                                                                                                                                                                                                                                                                                                                                                                                                                                                                                                                                                                                                                                                                                                                                                                                                                                                                                                                                                                                                                    | \$39.63                                                                                               |
|             | Used with X-Large Frame Width Range                                                                                                                                                       |                                                                                                                                                                                                                                                                                                                                                                                                                                                                                                                                                                                                                                                                                                                                                                                                                                                                                                                                                                                                                                                                                                                                                                                                                                                                                                                                                                                                                                                                                                                                                                                                                                                                                                                                                                                                                                                                                                                                                                                                                                                                                                      |                                                                                                       |
| 506788      | Hand Tilt Cable/Trigger Kit with Long Cable, Height Adjustable w/Adjustable Handle, Focus  Used with Short Adjustable Height with Adjustable Handle Back Post with Back Heights 18" - 21" | 1                                                                                                                                                                                                                                                                                                                                                                                                                                                                                                                                                                                                                                                                                                                                                                                                                                                                                                                                                                                                                                                                                                                                                                                                                                                                                                                                                                                                                                                                                                                                                                                                                                                                                                                                                                                                                                                                                                                                                                                                                                                                                                    | \$153.39                                                                                              |
|             | 506267  506268  506249  506250  506251  114279  506269  506270  506271  114280  506263  506264  506265  114281                                                                            | For complete tilt mechanism, select appropriate Hand Tilt Cable / Trigger Kit in addition to this kit  506267 Single Tilt Hand/Foot Kit, Left, Medium Width Range, Focus For complete tilt mechanism, select appropriate Hand Tilt Cable / Trigger Kit in addition to this kit  506268 Single Tilt Hand/Foot Kit, Left, Large Width Range, Focus For complete tilt mechanism, select appropriate Hand Tilt Cable / Trigger Kit in addition to this kit  506249 Single Tilt Hand/Foot Kit, Right, Small Width Range, Heavy Duty, Focus For complete tilt mechanism, select appropriate Hand Tilt Cable / Trigger Kit in addition to this kit  506250 Single Tilt Hand/Foot Kit, Right, Medium Width Range, Heavy Duty, Focus For complete tilt mechanism, select appropriate Hand Tilt Cable / Trigger Kit in addition to this kit  506251 Single Tilt Hand/Foot Kit, Right, Large Width Range, Heavy Duty, Focus For complete tilt mechanism, select appropriate Hand Tilt Cable / Trigger Kit in addition to this kit  114279 Single Tilt Hand/Foot Kit, Right, X-Large Width Range, Heavy Duty, Focus For complete tilt mechanism, select appropriate Hand Tilt Cable / Trigger Kit in addition to this kit  506269 Single Tilt Hand/Foot Kit, Left, Small Width Range, Heavy Duty, Focus For complete tilt mechanism, select appropriate Hand Tilt Cable / Trigger Kit in addition to this kit  506270 Single Tilt Hand/Foot Kit, Left, Medium Width Range, Heavy Duty, Focus For complete tilt mechanism, select appropriate Hand Tilt Cable / Trigger Kit in addition to this kit  506271 Single Tilt Hand/Foot Kit, Left, Large Width Range, Heavy Duty, Focus For complete tilt mechanism, select appropriate Hand Tilt Cable / Trigger Kit in addition to this kit  506263 Linkage Rod Assembly, Tilt, Small Used with Small Frame Width Range  506264 Linkage Rod Assembly, Tilt, Lerge Used with Short Adustable Handle, Focus Used with Large Frame Width Range  506265 Linkage Rod Assembly, Tilt, Large Used with Short Adustable Handle, Focus Used with Short Adustable Handle, Focus | For complete till mechanism, select appropriate Hand Tilt Cable / Trigger Kit in addition to this kit |