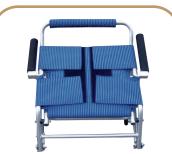

### **FEATURES:**

- Padded, flip back armrests.
- Weighs only 19 lbs. Easy to push or transport.
- Aluminum frame is lightweight and strong.
- Composite wheels are lightweight and maintenance free.
- Folds like a conventional folding chair for added convenience.
- Comes with carry bag (item # 839).
- Fold down footrests.
- Standard rear wheel locks.
- Attractive frame with durable, lightweight nylon upholstery.
- Limited Lifetime Warranty.

**FOLDS LIKE A** CONVENTIONAL **FOLDING CHAIR** 