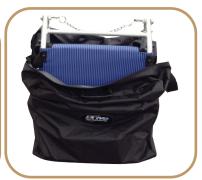

# **Super Light, Folding Transport Chair** with Carry Bag

**SL18** Silver Frame and Blue Upholstery, 1/cs 839\* Replacement Carry Bag for SL18, 1/cs 835N Replacement Carry Bag for SL18 (Will replace 839), 1/ea

### **FEATURES:**

- Padded, flip back armrests.
- Weighs only 19 lbs. Easy to push or transport.
- Aluminum frame is lightweight and strong.
- Composite wheels are lightweight and maintenance free.
- Folds like a conventional folding chair for added convenience.
- Comes with carry bag (item # 839).
- Fold down footrests.
- Standard rear wheel locks.
- Attractive frame with durable, lightweight nylon upholstery.
- Limited Lifetime Warranty.

# **COMES WITH CARRY BAG**

835N