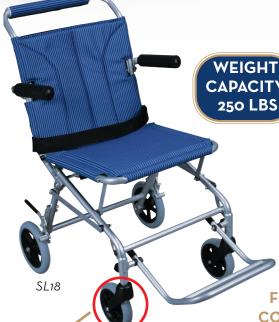

# **Super Light, Folding Transport Chair** with Carry Bag

**SL18** Silver Frame and Blue Upholstery, 1/cs 839\* Replacement Carry Bag for SL18, 1/cs 835N Replacement Carry Bag for SL18 (Will replace 839), 1/ea

### **FEATURES:**

- Padded, flip back armrests.
- Weighs only 19 lbs. Easy to push or transport.
- Aluminum frame is lightweight and strong.
- Composite wheels are lightweight and maintenance free.
- Folds like a conventional folding chair for added convenience.
- Comes with carry bag (item # 839).
- Fold down footrests.
- Standard rear wheel locks.
- Attractive frame with durable, lightweight nylon upholstery.
- Limited Lifetime Warranty.

## **SPECIFICATIONS**

**TOOL FREE** REMOVABLE. **FRONT CASTERS** 

| Item # | Overall<br>Width<br>(open) | Overall<br>Width<br>(closed) | Overall<br>Height | Seat<br>To-Floor<br>Height | Back<br>Height | Width<br>Seat | Depth<br>Seat | Overall<br>Length<br>w/ Riggings | Product<br>Weight | Carton<br>Shipping<br>Weight | Weight<br>Limit |
|--------|----------------------------|------------------------------|-------------------|----------------------------|----------------|---------------|---------------|----------------------------------|-------------------|------------------------------|-----------------|
| SL18   | 26"                        | 26"                          | 37 "              | 20 "                       | 17"            | 18"           | 17"           | 30"                              | 19 lbs.           | 24 lbs.                      | 250 lbs.        |