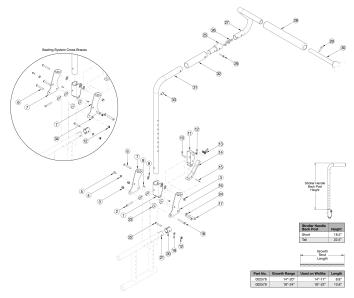

## Catalyst Stroller Handle Back Post with Removable Stroller Handle Extension (Depth Adjustable)

This backrest style and removable stroller handle extension was released February 8th, 2021 If changing from another style backrest and the Drum Brake is present, a new Drum Brake Cable Kit may be required If Anti-Rollback is present, see Back Tubes for Anti-Rollback System

| Item Number                                         | Part Number | Description                                                                                                                                                                                                                                                                                                                                                                                                                                | Quantity |
|-----------------------------------------------------|-------------|--------------------------------------------------------------------------------------------------------------------------------------------------------------------------------------------------------------------------------------------------------------------------------------------------------------------------------------------------------------------------------------------------------------------------------------------|----------|
| 25, 26, 27a,<br>27b, 28, 29,<br>30a, 31a, 32,<br>33 | 112640      | Stroller Handle Back Post, Short, with Removable Stroller Handle Extension Assembly, 14-17" Wide, Catalyst/Spark, PAIR                                                                                                                                                                                                                                                                                                                     | 1        |
|                                                     |             | This kit does not contain any backrest hardware. For a complete retrofit, select this kit and the desired Depth Adjustable Backrest Hardware Assembly. If chair was invoiced with backrest code 50BOP032, new backcanes are not required to retrofit the drum brake. If chair was invoiced with backrest code 50BOP010, a complete backrest retrofit to this Depth Adjustable Back design is required in order to retrofit the drum brake. |          |
| 25, 26, 27a,<br>27b, 28, 29,<br>30a, 31b, 32,<br>33 | 112641      | Stroller Handle Back Post, Tall, with Removable Stroller Handle Extension Assembly, 14-17" Wide, Catalyst/Spark, PAIR                                                                                                                                                                                                                                                                                                                      | 1        |
|                                                     |             | This kit does not contain any backrest hardware. For a complete retrofit, select this kit and the desired Depth Adjustable Backrest Hardware Assembly. If chair was invoiced with backrest code 50BOP032, new backcanes are not required to retrofit the drum brake. If chair was invoiced with backrest code 50BOP010, a complete backrest retrofit to this Depth Adjustable Back design is required in order to retrofit the drum brake. |          |
| 25, 26, 27a,<br>27b, 28, 29,<br>30b, 31a, 32,<br>33 | 112642      | Stroller Handle Back Post, Short, with Removable Stroller Handle Extension Assembly, 18-22" Wide, PAIR                                                                                                                                                                                                                                                                                                                                     | 1        |

| Item Number                                         | Part Number | Description                                                                                                                                                                                                                                                                                                                                                                                                                                | Quantity |
|-----------------------------------------------------|-------------|--------------------------------------------------------------------------------------------------------------------------------------------------------------------------------------------------------------------------------------------------------------------------------------------------------------------------------------------------------------------------------------------------------------------------------------------|----------|
|                                                     |             | This kit does not contain any backrest hardware. For a complete retrofit, select this kit and the desired Depth Adjustable Backrest Hardware Assembly. If chair was invoiced with backrest code 50BOP032, new backcanes are not required to retrofit the drum brake. If chair was invoiced with backrest code 50BOP010, a complete backrest retrofit to this Depth Adjustable Back design is required in order to retrofit the drum brake. |          |
| 25, 26, 27a,<br>27b, 28, 29,<br>30b, 31b, 32,<br>33 | 112643      | Stroller Handle Back Post, Tall, with Removable Stroller Handle Extension Assembly, 18-22" Wide, PAIR                                                                                                                                                                                                                                                                                                                                      | 1        |
|                                                     |             | This kit does not contain any backrest hardware. For a complete retrofit, select this kit and the desired Depth Adjustable Backrest Hardware Assembly. If chair was invoiced with backrest code 50BOP032, new backcanes are not required to retrofit the drum brake. If chair was invoiced with backrest code 50BOP010, a complete backrest retrofit to this Depth Adjustable Back design is required in order to retrofit the drum brake. |          |
| 25, 26, 27a,<br>27b, 28, 29,<br>30a                 | 112644      | Removable Stroller Handle Extension Assembly, 14" - 17" Wide, Catalyst/Spark, PAIR                                                                                                                                                                                                                                                                                                                                                         | 1        |
| 25 22 27                                            |             | This kit does not contain back posts or backrest hardware                                                                                                                                                                                                                                                                                                                                                                                  |          |
| 25, 26, 27a,<br>27b, 28, 29,<br>30b                 | 112645      | Removable Stroller Handle Extension Assembly, 18" - 22" Wide, PAIR                                                                                                                                                                                                                                                                                                                                                                         | 1        |
|                                                     |             | This kit does not contain back posts or backrest hardware                                                                                                                                                                                                                                                                                                                                                                                  |          |
| 31a, 32, 33                                         | 112646      | Stroller Handle Back Post for Removable Stroller Handle Extension, Short  If chair was invoiced with backrest code 50BOP032, new backcanes are not required to retrofit the drum brake. If chair was invoiced with backrest code 50BOP010, a complete backrest retrofit to this Depth Adjustable Back design is required in order to retrofit the drum brake                                                                               | 1        |
| 31b, 32, 33                                         | 112647      | Stroller Handle Back Post for Removable Stroller Handle Extension, Tall  If chair was invoiced with backrest code 50BOP032, new backcanes are not required to retrofit the drum brake. If chair was invoiced with backrest code 50BOP010, a complete backrest retrofit to this Depth Adjustable Back design is required in order to retrofit the drum brake                                                                                | 1        |
| 1-15, 16a, 17-<br>20, 22-24                         | 112603      | Depth Adjustable Backrest Hardware Assembly, for Std Cross Braces, Left Side                                                                                                                                                                                                                                                                                                                                                               | 1        |
| 1-15, 16b, 17-<br>20, 22-24                         | 112604      | Depth Adjustable Backrest Hardware Assembly, for Seating Cross Braces Right                                                                                                                                                                                                                                                                                                                                                                | 1        |
| 1-15, 16a, 16b, 17-20, 22-24                        | 122900      | Depth Adjustable Backrest Hardware Assembly, for Std Cross Braces Pair                                                                                                                                                                                                                                                                                                                                                                     | 1        |
| 1-15, 17-20,<br>22, 23, 34                          | 112605      | Depth Adjustable Backrest Hardware Assembly, for Seating Cross Braces Left                                                                                                                                                                                                                                                                                                                                                                 | 1        |
| 1-15, 17-20,<br>22, 23, 34                          | 122899      | Depth Adjustable Backrest Hardware Assembly, for Seating Cross Braces Right                                                                                                                                                                                                                                                                                                                                                                | 1        |
| 1-15, 17-20,<br>22, 23, 34                          | 112606      | Depth Adjustable Backrest Hardware Assembly, for Seating Cross Braces, PAIR                                                                                                                                                                                                                                                                                                                                                                | 1        |
| 1, 9                                                | 503834      | Cover Plate, Latch Insert Kit                                                                                                                                                                                                                                                                                                                                                                                                              | 1        |
| 2                                                   | 100797      | M6 x 40 BHCS BLK ZC                                                                                                                                                                                                                                                                                                                                                                                                                        | 1        |
| 3                                                   | 100558      | M6 Nyl Ins Domed Cap L/N Zc                                                                                                                                                                                                                                                                                                                                                                                                                | 3        |
| 4                                                   | 101701      | Washer 3.315/.350 x .425/.525 x .059/.067 18-8 F/W                                                                                                                                                                                                                                                                                                                                                                                         | 1        |

| Item Number | Part Number | Description                                                                                                                       | Quantity |
|-------------|-------------|-----------------------------------------------------------------------------------------------------------------------------------|----------|
| 5           | 101184      | M6 x 10 BTN SHCS BLKZC w/Patch                                                                                                    | 1        |
| 6           | 100670      | M6 x 45 BTN SHCS BLK ZC                                                                                                           | 1        |
| 7           | 111833      | Depth Adjustable Back Plate, Folding                                                                                              | 1        |
|             |             | Use quantity 1 per side if standard cross braces are present. Use quantity 2 per side if seating system cross braces are present. |          |
| 8           | 101818      | M4 x 10 FHCS BLKZC w/Patch                                                                                                        | 2        |
| 9           | 001897      | Washer, Dual, PSA                                                                                                                 | 2        |
| 10          | 102694      | Dowel Pin, M5 X 24, Blk Zn                                                                                                        | 1        |
| 11          | 001895      | Latch Insert, Folding Backrest                                                                                                    | 1        |
| 12          | 100658      | M6 Nylock Nut Blk Zn                                                                                                              | 2        |
|             |             | Use quantity 2 per side if standard cross braces are present. Use quantity 4 per side if seating system cross braces are present. |          |
| 13          | 001896      | Spring, Backrest Latch                                                                                                            | 1        |
| 14          | 001893      | Latch Lever, Backrest                                                                                                             | 1        |
| 15          | 002513      | Threaded Barrel, 5mm OD x M4                                                                                                      | 1        |
| 16a         | 111835      | Depth Adjustable Back Plate, Inner, Folding, Left                                                                                 | 1        |
|             |             | Only used when standard cross braces are present                                                                                  |          |
| 16b         | 111834      | Depth Adjustable Back Plate, Inner, Folding, Right  Only used when standard cross braces are present                              | 1        |
| 17          | 003284      | Binding Post, 8mm x 40mm x M6                                                                                                     | 1        |
| 18          | 101592      | M6 x 45 CLS10.9 DIN7991 FHCS BLKZC                                                                                                | 2        |
| 19          | 100746      | M6 Flat Washer Blk Zn                                                                                                             | 1        |
| 20          | 114443      | Tube Spacer, Black, 1" OD x .083" x .80 LG  Replacement for part number 001230                                                    | 2        |
| 21          | 000605      | Depth Adjustable Frame Extension Tube,<br>Catalyst/Spark                                                                          | 1        |
| 22          | 101811      | M6 x 35 BHCS Blk Zn                                                                                                               | 1        |
| 23          | 000612      | 1" Half Saddle Washer                                                                                                             | 4        |
| 24          | 101861      | Nylon Washer 5/16 x 1/2 x .03                                                                                                     | 1        |
|             |             | Only used when standard cross braces are present                                                                                  |          |
| 25          | 001243      | Stroller Handle Adaptor                                                                                                           | 1        |
| 26          | 100533      | Detent Button                                                                                                                     | 1        |

| Item Number | Part Number | Description                                                                                   | Quantity |
|-------------|-------------|-----------------------------------------------------------------------------------------------|----------|
| 27a, 28     | 501091      | Stroller Handle with Foam Grip, Left                                                          | 1        |
| 27b, 28     | 501090      | Stroller Handle with Foam Grip, Right                                                         | 1        |
| 29          | 101843      | M5 x 20 SHCS Blk Zn                                                                           | 2        |
| 30a         | 002578      | Growth Strut, Stroller, Short  Used on chair widths 14-17" Wide                               | 1        |
| 30b         | 002579      | Growth Strut, Stroller, Long  Used on chair widths 18-22" Wide                                | 1        |
| 34          | 102803      | Washer Flat .250 X .500 X .027 Hx Blz  Only used when seating system cross braces are present | 2        |