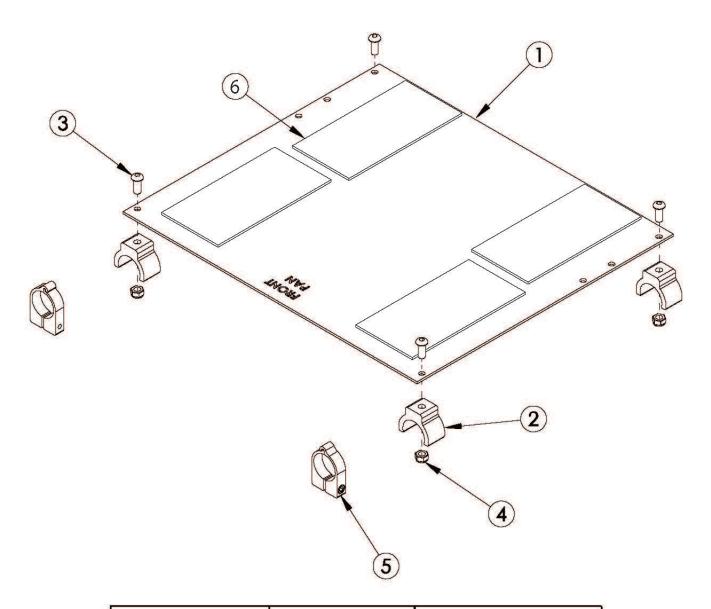

This seat pan is used if transit is not present on the chair. The seat pan width and depth measure approximately 0.5" less than the chair size. For a complete seat pan assembly, select the seat pan size needed and hardware kit.

| Item Number | Part Number | Description                                               | Quantity |
|-------------|-------------|-----------------------------------------------------------|----------|
| 1di, 6c     | 505844      | Seat Pan Catalyst / Spark with AB Tape 21 x 19            | 1        |
| 1dj, 6c     | 505845      | Seat Pan Catalyst / Spark with AB Tape 21 x 20            | 1        |
| 1dk, 6c     | 505846      | Seat Pan Catalyst / Spark with AB Tape 21 x 21            | 1        |
| 1dl, 6c     | 505847      | Seat Pan Catalyst / Spark with AB Tape 21 x 22            | 1        |
| 1dm, 6c     | 505848      | Seat Pan Catalyst / Spark with AB Tape 22 x 14            | 1        |
| 1dn, 6c     | 505849      | Seat Pan Catalyst / Spark with AB Tape 22 x 15            | 1        |
| 1do, 6c     | 505850      | Seat Pan Catalyst / Spark with AB Tape 22 x 16            | 1        |
| 1dp, 6c     | 505851      | Seat Pan Catalyst / Spark with AB Tape 22 x 17            | 1        |
| 1dq, 6c     | 505852      | Seat Pan Catalyst / Spark with AB Tape 22 x 18            | 1        |
| 1dr, 6c     | 505853      | Seat Pan Catalyst / Spark with AB Tape 22 x 19            | 1        |
| 1ds, 6c     | 505854      | Seat Pan Catalyst / Spark with AB Tape 22 x 20            | 1        |
| 1dt, 6c     | 505855      | Seat Pan Catalyst / Spark with AB Tape 22 x 21            | 1        |
| 1du, 6c     | 505856      | Seat Pan Catalyst / Spark with AB Tape 22 x 22            | 1        |
| 2 - 5       | 115613      | Spark / Catalyst Aluminum Seat Pan Hardware, 10"-14" Wide | 1        |
| 2           | 000990      | Seat Pan Clip CAT                                         | 4        |
| 3           | 100667      | M6 x 12 BTN SHCS BLKZC w/Patch                            | 4        |
| 4           | 100658      | M6 Nylock Nut Blk Zn                                      | 4        |
| 5           | 102856      | Seat Pan Stop Collar                                      | 2        |
| 6a          | 004458      | AB Tape, 3" x 4"                                          | 4        |
| 6b          | 004459      | AB Tape, 3" x 5"                                          | 4        |
| 6c          | 004460      | AB Tape, 3" x 6"                                          | 4        |