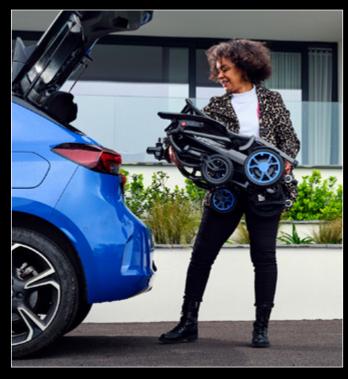

### RIDICULOUSLY LIGHT: 32 LBS

One of the world's lightest carbon fiber folding power wheelchairs.

### EFFORTLESS FOLDING

Flip the clip & push the backrest down. You don't even need to remove the battery.

# **COMPACT FOLDED SIZE**

Folds to a compact size of 30.2" length x 22.4" width x 14.6" height, to fit small car trunks, buses, and closets.