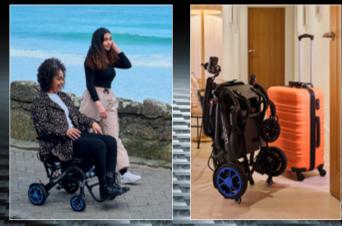

### EFFORTLESS FOLDING

Flip the clip & push the backrest down. You don't even need to remove the battery.

# **COMPACT FOLDED SIZE**

Folds to a compact size of 30.2" length x 22.4" width x 14.6" height, to fit small car trunks, buses, and closets.