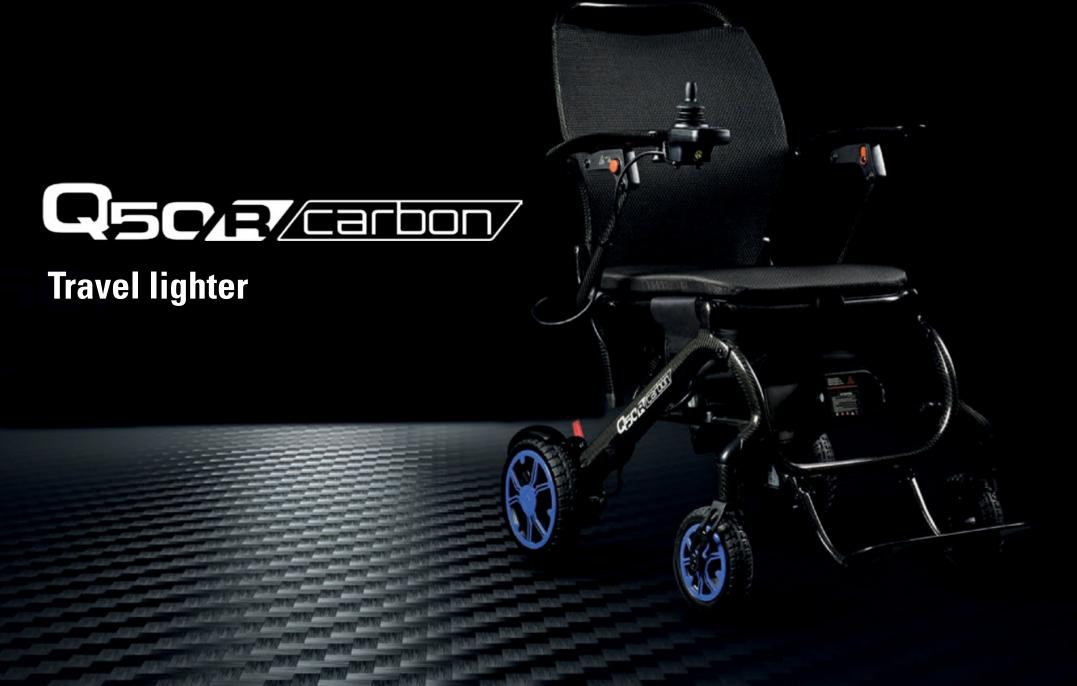

### RIDICULOUSLY LIGHT: 32 LBS

One of the world's lightest carbon fiber folding power wheelchairs.

### MODERN DESIGN

Sleek, ergonomic design with premium materials – the epitome of comfort and style. Available in 5 accent colors: Blue, Orange, Purple, Red, and Yellow.

### LIGHT BUT INCREDIBLY STRONG

Can support a user weight of up to 300 lbs.

### RELIABLE MOBILITY

250W high-efficiency brushless motors provide the power and reliability you need.

| TECHNICAL DATA                                                             |  |
|----------------------------------------------------------------------------|--|
| 36.5" Long x 22.4" Wide                                                    |  |
| 17" Wide X 16.5" Deep                                                      |  |
| 18.3"                                                                      |  |
| 7.5 miles (one battery),<br>15 miles (with optional<br>additional battery) |  |
| 3.7 MPH                                                                    |  |
| 10Ah lithium-ion                                                           |  |
| Rear                                                                       |  |
| 8" Drive Wheel; 6.5" Casters                                               |  |
| 300 lbs.                                                                   |  |
| Chair (without batteries): from 32 lbs., Battery (single): 3 lbs.          |  |
|                                                                            |  |