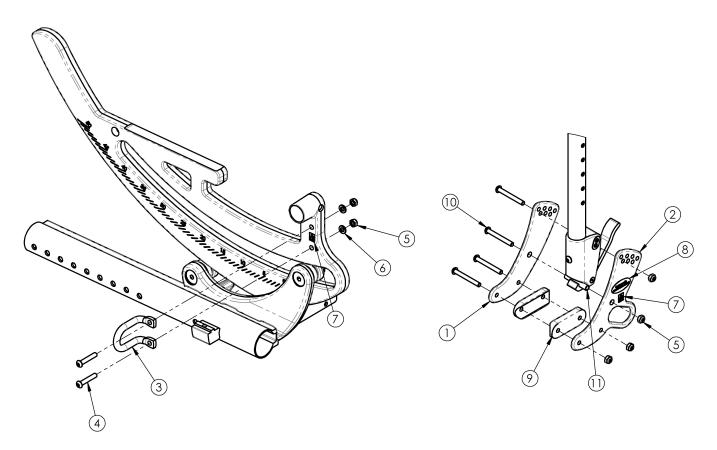

## **Focus CR Transit**

Notice: Chair configuration review required prior to parts being quoted or ordered.

| Item Number    | Part Number | Description                                                                                                                        | Quantity |
|----------------|-------------|------------------------------------------------------------------------------------------------------------------------------------|----------|
| 2a - 10        | 501096      | Transit Retrofit Kit Focus                                                                                                         | 1        |
|                |             | This kit is a complete retrofit, containing a pair of front<br>transit brackets with attaching hardware and transit<br>backplates. |          |
| 2b - 9         | 503318      | Transit Retrofit Kit Reclining Back Focus                                                                                          | 1        |
|                |             | This kit is a complete retrofit, containing a pair of front<br>transit brackets with attaching hardware and transit<br>backplates. |          |
| 1, 2a, 5, 7-11 | 501095      | Backrest Hardware Kit Transit Focus (PAIR)                                                                                         | 1        |
| 3 - 7          | 115745      | Rotary Frame Hardware Kit Transit Focus (PAIR)                                                                                     | 1        |
|                |             | This kit contains a pair of front transit brackets with attaching hardware                                                         |          |
| 1              | 001071      | Back Plate Std TILT                                                                                                                | 2        |
| 2a             | 001421      | Back Plate Transit Inner TILT                                                                                                      | 2        |
| 2b             | 001263      | Back Plate, Recline, Transit Tilt                                                                                                  | 2        |

| Item Number | Part Number | Description                                                                                         | Quantity |
|-------------|-------------|-----------------------------------------------------------------------------------------------------|----------|
|             |             | For full hardware used with the Reclining Backrest, please see the Focus CR Reclining Backrest page |          |
| 4           | 101811      | M6 x 35 BHCS Blk Zn                                                                                 | 4        |
| 5           | 100658      | M6 Nylock Nut Blk Zn                                                                                | 12       |
| 6           | 100746      | M6 Flat Washer Blk Zn                                                                               | 4        |
| 9           | 002594      | Saddle, Dual, 1" OD X 1.75 SP                                                                       | 4        |
| 10          | 101781      | M6 x 50mm Partial Thread BHCS Blk ZC                                                                | 8        |
| 11          | 002738      | Spacer .313 OD x .243 ID x 1.68 long                                                                | 2        |