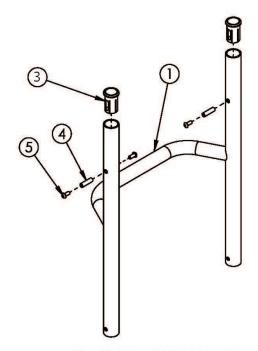

| Item Number | Part Number | Description                                                                                                                                                      | Quantity |
|-------------|-------------|------------------------------------------------------------------------------------------------------------------------------------------------------------------|----------|
|             |             | Used with 9" back height with standard or low profile push handles                                                                                               |          |
| 1bv         | 108876      | Fixed Height Rigid Backrest 6", 20" Wide                                                                                                                         | 1        |
|             |             | Used with 10" back height with standard of low profile push handles or 12" back height with fold down push handles                                               |          |
| 1bw         | 108878      | Fixed Height Rigid Backrest 7", 20" Wide                                                                                                                         | 1        |
|             |             | Used with 9" back height with omit push handles, 11" back<br>height with standard or low profile push handles or 13" back<br>height with fold down push handles  |          |
| 1bx         | 108880      | Fixed Height Rigid Backrest 8", 20" Wide                                                                                                                         | 1        |
|             |             | Used with 10" back height with omit push handles, 12" back height with standard or low profile push handles or 14" back height with fold down push handles       |          |
| 1by         | 108882      | Fixed Height Rigid Backrest 9", 20" Wide                                                                                                                         | 1        |
|             |             | Used with 11" back height with omit push handles, 13" back height with standard or low profile push handles or 15" back height with fold down push handles       |          |
| 1bz         | 108884      | Fixed Height Rigid Backrest 10", 20" Wide                                                                                                                        | 1        |
|             |             | Used with 12" back height with omit push handles, 14" back<br>height with standard or low profile push handles or 16" back<br>height with fold down push handles |          |
| 1ca         | 108886      | Fixed Height Rigid Backrest 11", 20" Wide                                                                                                                        | 1        |
|             |             | Used with 13" back height with omit push handles, 15" back height with standard or low profile push handles or 17" back height with fold down push handles       |          |
| 1cb         | 108888      | Fixed Height Rigid Backrest 12", 20" Wide                                                                                                                        | 1        |
|             |             | Used with 14" back height with omit push handles, 16" back height with standard or low profile push handles or 18" back height with fold down push handles       |          |
| 1cc         | 108889      | Fixed Height Rigid Backrest 13", 20" Wide                                                                                                                        | 1        |
|             |             | Used with 15" back height with omit push handles or 17" back height with standard or low profile push handles                                                    |          |
| 1cd         | 108890      | Fixed Height Rigid Backrest 14", 20" Wide                                                                                                                        | 1        |
|             |             | Used with 16" back height with omit push handles or 18" back height with standard or low profile push handles                                                    |          |
| 1ce         | 108891      | Fixed Height Rigid Backrest 15", 20" Wide                                                                                                                        | 1        |
|             |             | Used with 17" back height with omit push handles                                                                                                                 |          |
| 1cf         | 108892      | Fixed Height Rigid Backrest 16", 20" Wide                                                                                                                        | 1        |
| 2           | 100804      | Used with 18" back height with omit push handles  Tube End Plug 1"                                                                                               | 2        |
| 3           | 000034      | Sleeve 3/4" x 1 1/2"                                                                                                                                             | 2        |
| 4           | 000073      | M5 x 24 Threaded Barrel                                                                                                                                          | 2        |
| 5           | 100669      | M5 x 10 BTN SHCS BLKZC w/Patch                                                                                                                                   | 4        |
|             |             |                                                                                                                                                                  |          |