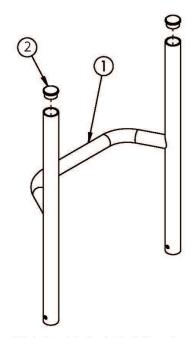

## (Discontinued 1) Rogue Style Fixed Height Backrest with Non-Adjustable Height Rigidizer Bar on Rogue ALX - Growth (Formerly Tsunami)

Fixed Height with Omit Push Handles

Fixed Height with Push Handles

This Rogue Style Backrest is not available with the Tsunami Heavy Duty option

| Item Number | Part Number | Description                                                                                                                                                      | Quantity |
|-------------|-------------|------------------------------------------------------------------------------------------------------------------------------------------------------------------|----------|
| 1a          | 108760      | Fixed Height Rigid Backrest 5", 14" Wide                                                                                                                         | 1        |
|             |             | Used with 9" back height with standard or low profile push handles                                                                                               |          |
| 1b          | 108762      | Fixed Height Rigid Backrest 6", 14" Wide                                                                                                                         | 1        |
|             |             | Used with 10" back height with standard of low profile push handles or 12" back height with fold down push handles                                               |          |
| 1c          | 108764      | Fixed Height Rigid Backrest 7", 14" Wide                                                                                                                         | 1        |
|             |             | Used with 9" back height with omit push handles, 11" back<br>height with standard or low profile push handles or 13" back<br>height with fold down push handles  |          |
| 1d          | 108766      | Fixed Height Rigid Backrest 8", 14" Wide                                                                                                                         | 1        |
|             |             | Used with 10" back height with omit push handles, 12" back<br>height with standard or low profile push handles or 14" back<br>height with fold down push handles |          |