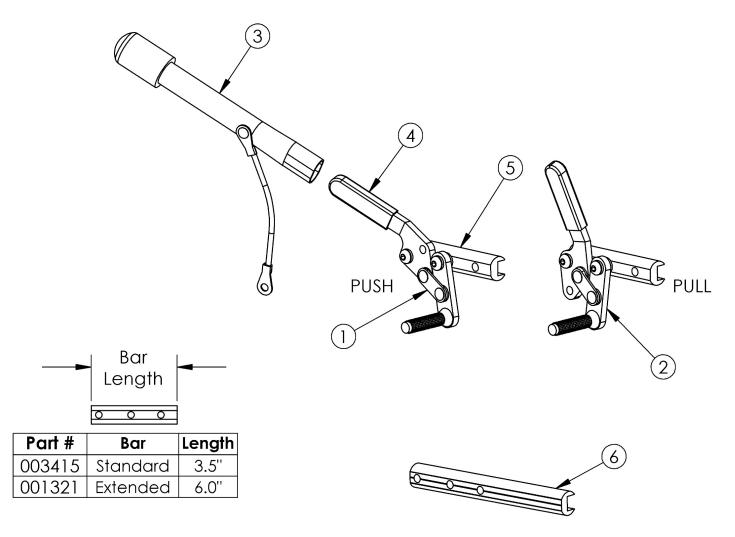

## (Discontinued) Rogue XP Push and Pull to Lock Wheel Locks

This style wheel lock discontinued November 2021

| Item Number | Part Number | Description                                                                                                                                                           | Quantity |
|-------------|-------------|-----------------------------------------------------------------------------------------------------------------------------------------------------------------------|----------|
| 1a, 4b, 5   | 503206      | Wheel Lock Assembly, Push Right w/ Instruction  This kit contains 200251 wheel lock along with an instruction for reversing the wheel lock. Replaced with kit 115308. | 1        |
| 1b, 4b, 5   | 503205      | Wheel Lock Assembly, Push Left w/ Instruction  This kit contains 200252 wheel lock along with an instruction for reversing the wheel lock. Replaced with kit 115307.  | 1        |
| 2a, 4b, 5   | 503207      | Wheel Lock Assembly, Pull Right w/ Instruction  This kit contains 200253 wheel lock along with an instruction for reversing the wheel lock. Replaced with kit 115305. | 1        |
| 2b, 4b, 5   | 503208      | Wheel Lock Assembly, Pull Left w/ Instruction                                                                                                                         | 1        |

| Item Number  | Part Number | Description                                                                                                                                                                     | Quantity |
|--------------|-------------|---------------------------------------------------------------------------------------------------------------------------------------------------------------------------------|----------|
|              |             | This kit contains 200254 wheel lock along with an instruction for reversing the wheel lock. Replaced with kit 115306.                                                           |          |
| 1a, 3, 4a, 5 | 503209      | Wheel Lock Assembly, Push Extension Right w/ Instruction  This kit contains 200410 wheel lock along with an instruction for reversing the wheel lock. Replaced with kit 115311. | 1        |
| 1b, 3, 4a, 5 | 503210      | Wheel Lock Assembly, Push Extension Left w/ Instruction  This kit contains 200411 wheel lock along with an instruction for reversing the wheel lock. Replaced with kit 115312.  | 1        |
| 2a, 3, 4a, 5 | 503211      | Wheel Lock Assembly, Pull Extension Right w/ Instruction  This kit contains 200412 wheel lock along with an instruction for reversing the wheel lock. Replaced with kit 115309. | 1        |
| 2b, 3, 4a, 5 | 503212      | Wheel Lock Assembly, Pull Extension Left w/ Instruction  This kit contains 200413 wheel lock along with an instruction for reversing the wheel lock. Replaced with kit 115310.  | 1        |
| 3            | 200369      | Wheel Lock Extension 6" long extension. See current Push and Pull to Lock Wheel Locks page for correct replacement.                                                             | 1        |
| 4a           | 102336      | Wheel Lock Cover Plastic  Used with Kits 503209 - 503212.                                                                                                                       | 1        |
| 4b           | 111247      | Wheel Lock Cover Plastic  Used with Kits 503205 - 503208.                                                                                                                       | 1        |
| 5            | 003415      | Standard Wheel Lock Bar  This wheel lock bar is not compatible with the wheel locks on the current Push and Pull to Lock Wheel Locks page                                       | 1        |
| 6            | 001321      | Wheel Lock Mount Bar Extended  Used as needed. This wheel lock bar is not compatible with the wheel locks on the current Push and Pull to Lock Wheel Locks page.                | 1        |