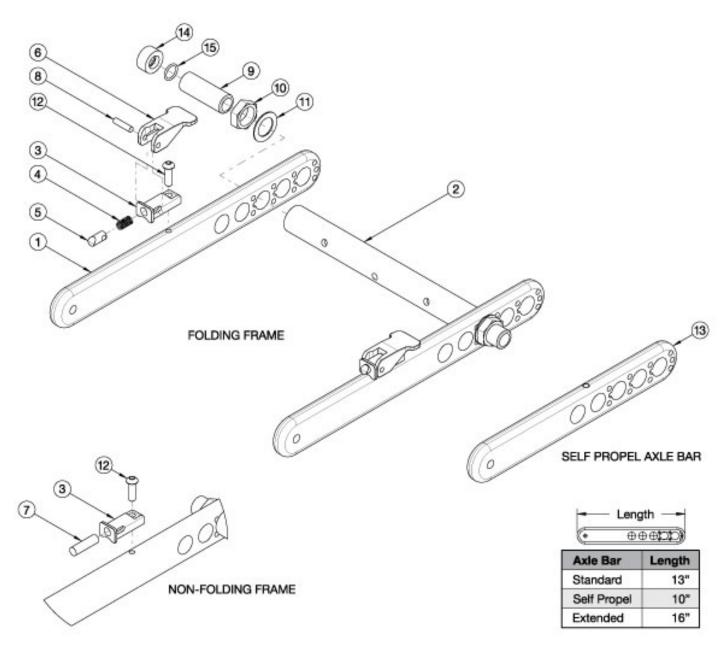

## Flip Rear Frame

| Item Number | Part Number | Description                                               | Quantity |
|-------------|-------------|-----------------------------------------------------------|----------|
| 3-6, 8, 12  | 502795      | Base Kit, Folding, FLIP                                   | 1        |
|             |             | This kit is for one side; order quantity 2 for both sides |          |
| 3, 7, 8, 12 | 502796      | Base Kit, Rigid, FLIP                                     | 1        |
|             |             | This kit is for one side; order quantity 2 for both sides |          |
| 1a          | 001838      | Axle Bar, Standard                                        | 1        |
| 1b          | 003838      | Axle Bar, Extended                                        | 1        |
|             |             | Used with reclining backrest                              |          |

| Item Number | Part Number | Description                                                                                                                                                 | Quantity |
|-------------|-------------|-------------------------------------------------------------------------------------------------------------------------------------------------------------|----------|
| 2a          | 001840      | Axle Tube, 10W                                                                                                                                              | 1        |
| 2b          | 001841      | Axle Tube, 11W                                                                                                                                              | 1        |
| 2c          | 001842      | Axle Tube, 12W                                                                                                                                              | 1        |
| 2d          | 001843      | Axle Tube, 13W                                                                                                                                              | 1        |
| 2e          | 001844      | Axle Tube, 14W                                                                                                                                              | 1        |
| 2f          | 001845      | Axle Tube, 15W                                                                                                                                              | 1        |
| 2g          | 001846      | Axle Tube, 16W                                                                                                                                              | 1        |
| 2h          | 001847      | Axle Tube, 17W                                                                                                                                              | 1        |
| 2i          | 001848      | Axle Tube, 18W                                                                                                                                              | 1        |
| 3           | 001849      | Plunger Housing, Fold Release                                                                                                                               | 2        |
| 4           | 001850      | Spring, Fold Release                                                                                                                                        | 2        |
| 5           | 001851      | Locking Pin, Axle Bar                                                                                                                                       | 2        |
| 6           | 002646      | Lever, Fold Release                                                                                                                                         | 2        |
| 7           | 102781      | Dowel Pin, M8 x 28, SS                                                                                                                                      | 2        |
| 8           | 102782      | Dowel Pin, M5 x 20, SS                                                                                                                                      | 2        |
| 9a          | 114480      | Axle Receiver, 2.5" Length  Replaced part number 100756. Used with quick release axles. Not used if Drum Brake is present; see Little Wave Flip Drum Brake. | 2        |
| 9b          | 003239      | Axle Receiver, Threaded Axle  Used with fixed axles                                                                                                         | 2        |
| 10          | 100514      | Axle Receiver Nut M18 x D12 x 8mm                                                                                                                           | 2        |
| 11          | 100583      | Axle Plate Washer 18mm                                                                                                                                      | 2        |
| 12          | 101721      | M6 x 16 Btn SHCS w/ Patch                                                                                                                                   | 2        |
| 13          | 001839      | Axle Bar, Self Propel                                                                                                                                       | 1        |
| 14, 15      | 506326      | Axle Spacer Kit  Used with MAXX Mag wheels in combination with the 100756 axle receiver (discontinued 3/3/2023)                                             | 1        |