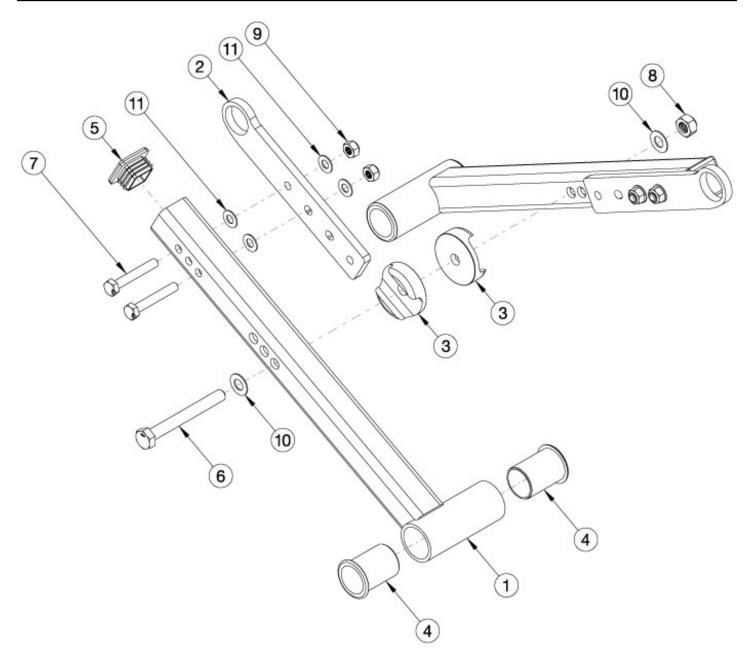

## **Arc Cross Braces - Non Folding - Growth**

| Configuration | Width Range | Item 1 Part # | Item 2 Part # |
|---------------|-------------|---------------|---------------|
| Small         | 10-12"      | 110170        | 111600        |
| Medium        | 12-14"      | 110171        | 111601        |
| Large         | 14-16"      | 110172        | 100602        |
| Extra Large   | 16-18"      | 110173        | 111603        |

Is your width changing? Will your existing cross braces achieve your new width? If no, please select the appropriate cross brace kit.

| Item Number  | Part Number | Description                                                | Quantity |
|--------------|-------------|------------------------------------------------------------|----------|
| 1a, 2a, 3-11 | 112948      | Rigid Cross Brace Kit Small, Arc                           | 1        |
|              |             | Accommodates 10-12" Widths. Includes parts for both sides. |          |
| 1b, 2b, 3-11 | 112949      | Rigid Cross Brace Kit Medium, Arc                          | 1        |
|              |             | Accommodates 12-14" Widths. Includes parts for both sides. |          |
| 1c, 2c, 3-11 | 112950      | Rigid Cross Brace Kit Large, Arc                           | 1        |
|              |             | Accommodates 14-16" Widths. Includes parts for both sides. |          |
| 1d, 2d, 3-11 | 112951      | Rigid Cross Brace Kit X-Large, Arc                         | 1        |
|              |             | Accommodates 16-18" Widths. Includes parts for both sides. |          |