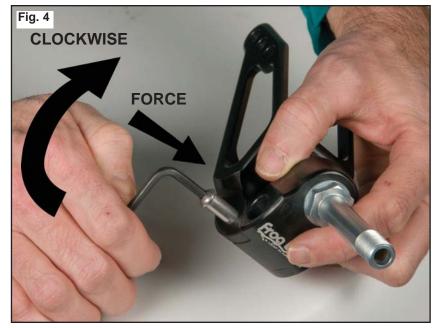

## Tools Required:

Two 4mm Allen Wrenchs

Parts Required: Insert tool (fig 1) P/N 116351

- 1. Thread the insert tool onto the pivot pin as shown in fig 2.
- 2. With the elastomer and the lower fork inplace insert the pivot pin into the assembly as far as possible (fig 3)
- 3. Use the 4mm Allen Wrench to apply a downward force (fig 4) while turning the wrench clockwise.
- 4. When the pivot pin bottoms out (fig 5) remove the insert tool and install the button head cap screw (fig 6) and tighten.