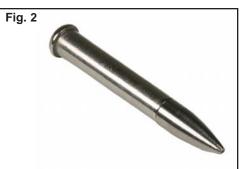

## Tools Required:

Two 4mm Allen Wrenchs

Parts Required: Insert tool (fig 1) P/N 116351

- 1. Thread the insert tool onto the pivot pin as shown in fig 2.
- 2. With the elastomer and the lower fork inplace insert the pivot pin into the assembly as far as possible (fig 3)
- 3. Use the 4mm Allen Wrench to apply a downward force (fig 4) while turning the wrench clockwise.
- 4. When the pivot pin bottoms out (fig 5) remove the insert tool and install the button head cap screw (fig 6) and tighten.