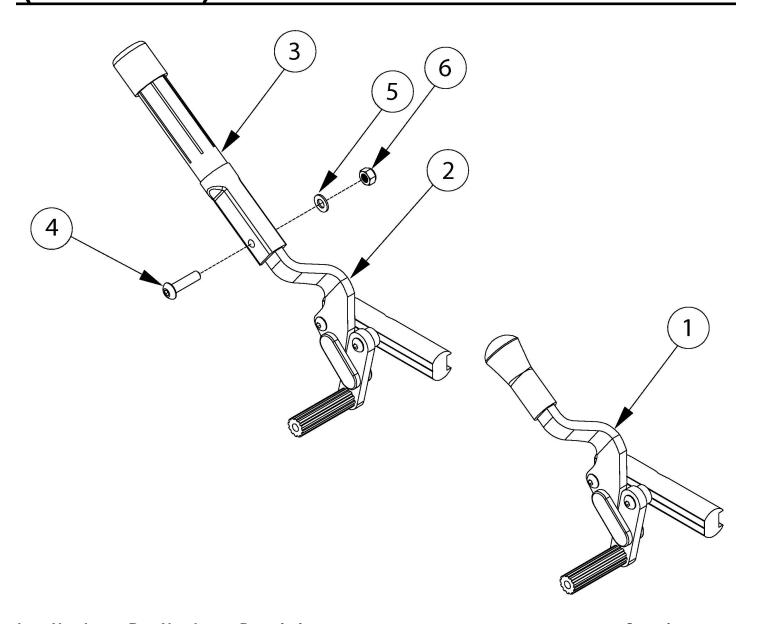

## (Discontinued 1) Push and Pull to Lock Wheel Locks

| Item Number | Part Number | Description                                  | Quantity |
|-------------|-------------|----------------------------------------------|----------|
| 1a          | 100627      | Wheel Lock Push Right  Used prior to 5/22/13 | 1        |
| 1b          | 100628      | Wheel Lock Push Left  Used prior to 5/22/13  | 1        |
| 1c          | 100645      | Wheel Lock Pull Right  Used prior to 5/31/13 | 1        |
| 1d          | 100644      | Wheel Lock Pull Left  Used prior to 5/31/13  | 1        |
| 2a, 3-6     | 100647      | Wheel Lock Push w/ Ext Right                 | 1        |

| Item Number | Part Number | Description                                                                                    | Quantity |
|-------------|-------------|------------------------------------------------------------------------------------------------|----------|
|             |             | Used prior to 6/22/13                                                                          | _        |
| 2b, 3-6     | 100646      | Wheel Lock Push w/ Ext Left  Used prior to 6/22/13                                             | 1        |
| 2c, 3-6     | 100852      | Wheel Lock Pull w/ Ext Right  Used prior to 5/11/13                                            | 1        |
| 2d, 3-6     | 100853      | Wheel Lock Pull w/ Ext Left  Used prior to 5/11/13                                             | 1        |
| 3-6         | 100854      | Brake Extension Replacement  Only available with 100646, 100647, 100852 and 100853 wheel locks | 1        |
| 4           | 101117      | M5 x 22 BTN SHCS BLK ZC                                                                        | 1        |
| 5           | 101856      | Flat Washer, M5, Blk Zn                                                                        | 1        |
| 6           | 100657      | M5 Nylock Nut Blk Zn                                                                           | 1        |