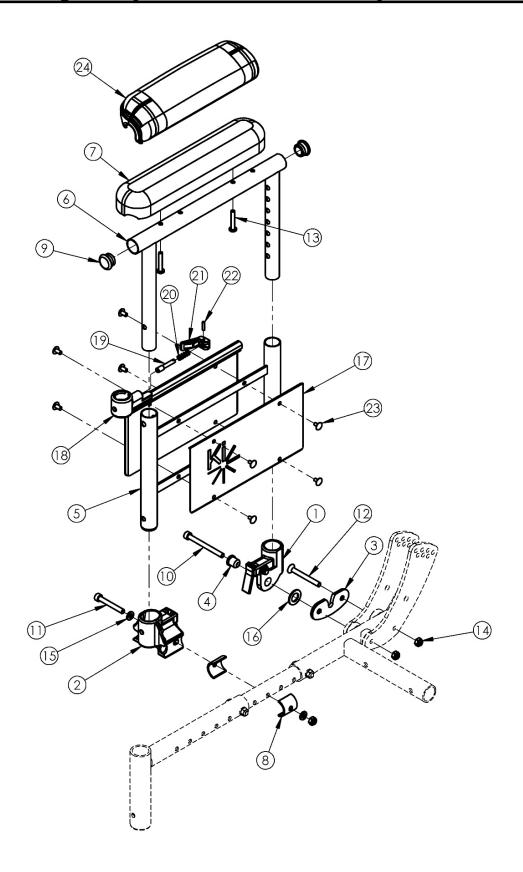

## Focus CR Height Adjustable Dual Post Flip Back Armrest

| Item Number                                          | Part Number | Description                                                                                              | Quantity |
|------------------------------------------------------|-------------|----------------------------------------------------------------------------------------------------------|----------|
| 1-5, 6a, 7a, 8-<br>12, 13a, 14-23                    | 501139      | Armrest Assembly Dual Post Desk Pad PAIR w/ Receivers Focus                                              | 1        |
| 1-5, 6b, 7b, 8-<br>12, 13a, 14-23                    | 501138      | Armrest Assembly Dual Post Full Pad PAIR w/<br>Receivers Focus                                           | 1        |
| 1-5, 6a, 8-12,<br>13b, 14-23,<br>24b                 | 110036      | Armrest Assembly Dual Post Desk Waterfall Pad PAIR w/ Receivers Focus                                    | 1        |
| 1-5, 6b, 8-12,<br>13b, 14-23,<br>24b                 | 110037      | Armrest Assembly Dual Post Full Waterfall Pad PAIR w/ Receivers Focus                                    | 1        |
| 1a, 2a, 3, 4,<br>5a, 6a, 7a, 8-<br>12, 13a, 14-23    | 502294      | Armrest Dual Post Kit Right Desk Pad w/<br>Receivers Focus                                               | 1        |
| 1b, 2b, 3, 4,<br>5b, 6a, 7a, 8-<br>12, 13a, 14-23    | 502295      | Armrest Dual Post Kit Left Desk Pad w/<br>Receivers Focus                                                | 1        |
| 1a, 2a, 3, 4,<br>5a, 6b, 7b, 8-<br>12, 13a, 14-23    | 502296      | Armrest Dual Post Kit Right Full Pad w/<br>Receivers Focus                                               | 1        |
| 1b, 2b, 3, 4,<br>5b, 6b, 7b, 8-<br>12, 13a, 14-23    | 502297      | Armrest Dual Post Kit Left Full Pad w/ Receivers Focus                                                   | 1        |
| 1a, 2a, 3, 4,<br>5a, 6a, 8-12,<br>13b, 14-23,<br>24b | 110032      | Armrest Dual Post Kit Right Desk Waterfall Pad w/ Receivers Focus                                        | 1        |
| 1b, 2b, 3, 4,<br>5b, 6a, 8-12,<br>13b, 14-23,<br>24b | 110033      | Armrest Dual Post Kit Left Desk Waterfall Pad w/<br>Receivers Focus                                      | 1        |
| 1a, 2a, 3, 4,<br>5a, 6b, 8-12,<br>13b, 14-23,<br>24b | 110034      | Armrest Dual Post Kit Right Full Waterfall Pad w/<br>Receivers Focus                                     | 1        |
| 1b, 2b, 3, 4,<br>5b, 6b, 8-12,<br>13b, 14-23,<br>24b | 110035      | Armrest Dual Post Kit Left Full Waterfall Pad w/<br>Receivers Focus                                      | 1        |
| 5b, 6a, 7a, 8,<br>9, 13a, 17-23                      | 503301      | Armrest Dual Post Kit Right w/ Desk Pad Focus  Does Not Include Receivers or Mounting Hardware           | 1        |
| 5a, 6a, 7a, 8,<br>9, 13a, 17-23                      | 503302      | Armrest Dual Post Kit Left w/ Desk Pad Focus  Does Not Include Receivers or Mounting Hardware            | 1        |
| 5b, 6b, 7b, 8,<br>9, 13a, 17-23                      | 503303      | Armrest Dual Post Kit Right w/ Full Pad Focus  Does Not Include Receivers or Mounting Hardware           | 1        |
| 5a, 6b, 7b, 8,<br>9, 13a, 17-23                      | 503304      | Armrest Dual Post Kit Left w/ Full Pad Focus  Does Not Include Receivers or Mounting Hardware            | 1        |
| 5b, 6a, 8, 9,<br>13b, 17-23,<br>24b                  | 503305      | Armrest Dual Post Kit Right w/ Desk Waterfall Pad Focus  Does Not Include Receivers or Mounting Hardware | 1        |

| Item Number                         | Part Number | Description                                                                                  | Quantity |
|-------------------------------------|-------------|----------------------------------------------------------------------------------------------|----------|
| 5a, 6a, 8, 9,<br>13b, 17-23,<br>24b | 503306      | Armrest Dual Post Kit Left w/ Desk Waterfall Pad Focus                                       | 1        |
|                                     |             | Does Not Include Receivers or Mounting Hardware                                              |          |
| 5b, 6b, 8, 9,<br>13b, 17-23,<br>24a | 503307      | Armrest Dual Post Kit Right w/ Full Waterfall Pad Focus                                      | 1        |
|                                     |             | Does Not Include Receivers or Mounting Hardware                                              |          |
| 5a, 6b, 8, 9,<br>13b, 17-23,<br>24a | 503308      | Armrest Dual Post Kit Left w/ Full Waterfall Pad Focus                                       | 1        |
| 1a, 3, 4, 10,                       |             | Does Not Include Receivers or Mounting Hardware  Dual Post Armrest Rear Receiver Assembly w/ |          |
| 12, 14-16                           | 502290      | Hardware Right Tilt                                                                          | 1        |
| 1b, 3, 4, 10,<br>12, 14-16          | 502291      | Dual Post Armrest Rear Receiver Assembly w/<br>Hardware Left Tilt                            | 1        |
| 2a, 8, 11, 14,<br>15                | 502292      | Dual Post Armrest Front Receiver Assembly w/<br>Hardware Right Tilt                          | 1        |
| 2b, 8, 11, 14,<br>15                | 502293      | Dual Post Armrest Front Receiver Assembly w/<br>Hardware Left Tilt                           | 1        |
| 1a                                  | 001173      | Dual Post Armrest Rear Receiver Assembly Right Tilt                                          | 1        |
| 1b                                  | 001174      | Dual Post Armrest Rear Receiver Assembly Left<br>Tilt                                        | 1        |
| 2a                                  | 001175      | Dual Post Armrest Front Receiver Assembly Right Tilt                                         | 1        |
| 2b                                  | 001176      | Dual Post Armrest Front Receiver Assembly Left Tilt                                          | 1        |
| 3                                   | 001182      | Mount Plate Dual Post Armrest Tilt                                                           | 1        |
| 4                                   | 001183      | Bushing Dual Post Armrest Tilt                                                               | 1        |
| 5a, 17-23                           | 001232      | Dual Post Armrest Frame Assembly Lower Left<br>Tilt                                          | 1        |
| 5b, 17-23                           | 001231      | Dual Post Armrest Frame Assembly Lower Right Tilt                                            | 1        |
| 6a                                  | 001213      | Dual Post Armrest Frame Upper Desk Tilt                                                      | 1        |
| 6b                                  | 001214      | Dual Post Armrest Frame Upper Full Tilt                                                      | 1        |
| 7a                                  | 100501      | Arm Pad Desk                                                                                 | 1        |
| 7b                                  | 100500      | Arm Pad Full                                                                                 | 1        |
| 8                                   | 114443      | Tube Spacer, Black, 1" OD x .083" x .80 LG                                                   | 2        |
| 9                                   | 100803      | Tube End Plug 7/8"                                                                           | 2        |
| 10                                  | 101849      | M6 x 65 SHCS Blk Zn                                                                          | 1        |
| 11                                  | 101472      | M6 x 45 SHCS BLK ZC                                                                          | 1        |
| 12                                  | 101130      | M6 x 55 FSHCS P/THD BLKZC                                                                    | 1        |
| 13a                                 | 100696      | M5 x 30mm PPH Capscrew                                                                       | 2        |

| Item Number | Part Number | Description                                                    | Quantity |
|-------------|-------------|----------------------------------------------------------------|----------|
|             |             | Used with Standard Arm Pads                                    |          |
| 13b         | 100654      | M5 x 40 DIN7985 PH Pan HD M/S ZC  Used with Waterfall Arm Pads | 2        |
| 14          | 100658      | M6 Nylock Nut Blk Zn                                           | 3        |
| 15          | 100746      | M6 Flat Washer Blk Zn                                          | 4        |
| 16          | 102003      | Washer, Black Nylon .51 ID X .875 OD X .062                    | 1        |
| 24a         | 102452      | Waterfall Arm Pad Full                                         | 1        |
| 24b         | 102521      | Waterfall Arm Pad Desk                                         | 1        |