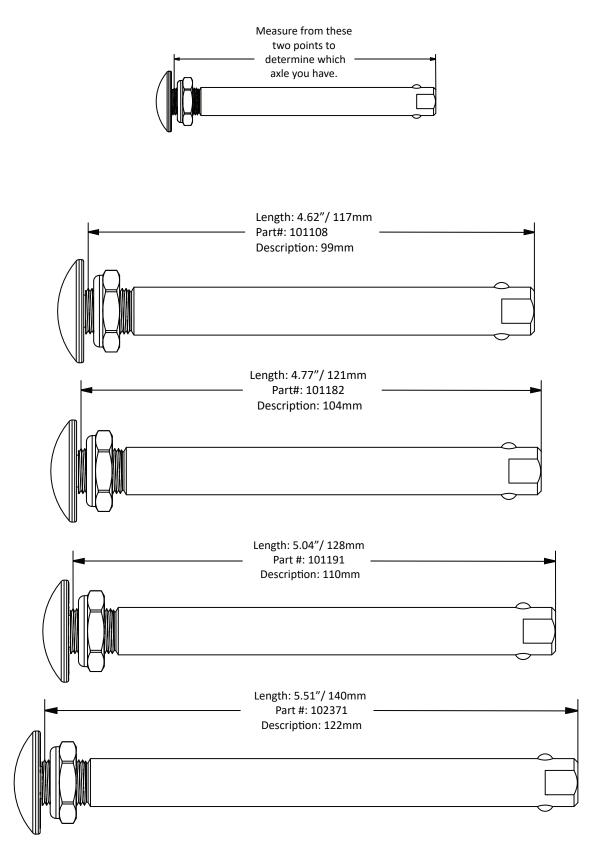

## **Quick Release Axle Measuring Guide**

**To identify which axle you have:** Set your axle on the printed copy of this page (do not scale when printing) or take the measurement as shown and locate which overall dimension matches that of the axle you have. Note: the overall length is not the same as the "useable length" which is the length used in the part description. Images of all axles are shown below.