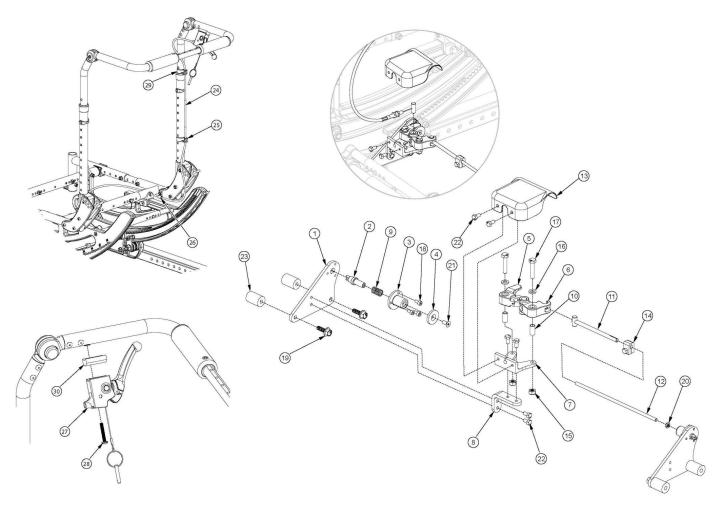

| Item Number            | Part Number | Description                                                                          | Quantity |
|------------------------|-------------|--------------------------------------------------------------------------------------|----------|
| 1                      | 004280      | Mount Plate, Tilt Lock                                                               | 2        |
| 2                      | 004281      | Pin, Plunger, Tilt Lock                                                              | 2        |
| 3                      | 004282      | Housing, Plunger, Tilt Lock                                                          | 2        |
| 4                      | 004283      | Thrust Washer, Tilt Lock                                                             | 1        |
| 1-4, 9, 18, 19a        | 506259      | Tilt Lock Mechanism Single Hand/Foot, Slave Right                                    | 1        |
| 1-4, 9, 18, 19a        | 506260      | Tilt Lock Mechanism Single Hand/Foot, Slave Left                                     | 1        |
| 1-4, 9, 18, 19b,<br>23 | 506261      | Tilt Lock Mechanism Single Hand/Foot, Heavy Duty, Slave Right                        | 1        |
| 1-4, 9, 18, 19b,<br>23 | 506262      | Tilt Lock Mechanism Single Hand/Foot, Heavy Duty, Slave Left                         | 1        |
| 5                      | 004284      | Cam Lever, Drive, Tilt Lock                                                          | 1        |
| 6                      | 004285      | Cam Lever, Slave, Tilt Lock                                                          | 1        |
| 7                      | 004286      | Mount, Linkage, Dual                                                                 | 1        |
| 8                      | 004289      | Bracket, Mount, Tilt Lock                                                            | 1        |
| 9                      | 004290      | Spring, Comp, .42OD x 1.0L x .038W                                                   | 2        |
| 10                     | 004291      | Bushing, Pivot, Tilt Lock                                                            | 2        |
| 11                     | 004294      | Tube Assembly, Slave, Tilt Lock                                                      | 1        |
| 12a                    | 004295      | Rod, Slave, Small, 4.96"  Used with Small Width Range                                | 1        |
| 12b                    | 004296      | Rod, Slave, Medium, 6.96"  Used with Medium Width Range                              | 1        |
| 12c                    | 004297      | Rod, Slave, Large, 8.96"  Used with Large Width Range                                | 1        |
| 13                     | 004298      | Cover, Tilt Lock                                                                     | 1        |
| 14                     | 004308      | Shaft Clamp, 6mm x M5                                                                | 1        |
| 15                     | 100658      | M6 Nylock Nut Blk Zn                                                                 | 2        |
| 16                     | 100746      | M6 Flat Washer Blk Zn                                                                | 2        |
| 17                     | 101824      | M6 x 30 HHCS Blk Zn                                                                  | 2        |
| 18                     | 102800      | M4 x 8mm SHCS Blk Zn                                                                 | 6        |
| 19a                    | 103510      | M6 x 1 x 20 HHCS SFLG CLS8.8 Blk Zn<br>DIN6921<br>Used with Standard Weight Capacity | 4        |

| Item Number | Part Number | Description                                                                                                                                                                                            | Quantity |
|-------------|-------------|--------------------------------------------------------------------------------------------------------------------------------------------------------------------------------------------------------|----------|
| 19b         | 103511      | M6 x 1 x 45 HHCS SFLG CLS8.8 Blk Zn<br>DIN6921<br>Used with Heavy Duty Option                                                                                                                          | 4        |
| 20          | 103514      | M5 x 0.8 Jam Nut BLK ZN DIN439B                                                                                                                                                                        | 1        |
| 21          | 103522      | M5 x 0.8 x 12 FHCS CLS 10.9 Nyl Blk Zn<br>DIN7991                                                                                                                                                      | 1        |
| 22          | 200427      | M5 x 10 CLS8.8 HHCS ZC w/Patch DIN933                                                                                                                                                                  | 6        |
| 23          | 001405      | Spacer, .69OD x .24ID x .1.01Lg  Used with Heavy Duty Option                                                                                                                                           | 4        |
| 24a         | 004302      | Cable, Tilt, Long  Used with Short Adjustable Height with Adjustable Handle Back Post with Seat Depths of 14"-17"                                                                                      | 1        |
| 24b         | 004303      | Cable, Tilt, XL  Used with Short Adjustable Height with Adjustable Handle Back Post with Seat Depths of 18"-22" or Tall Adjustable Height with Adjustable Handle Back Post with Seat Depths of 14"-17" | 1        |
| 24c         | 004304      | Cable, Tilt, XXL  Used with Tall Adjustable Height with Adjustable Handle Back Post with Seat Depths of 18"-22"                                                                                        | 1        |
| 25          | 001117      | Cable Clip 1"                                                                                                                                                                                          | 1        |
| 26          | 001239      | P-Clip 3/16"                                                                                                                                                                                           | 1        |
| 27          | 002801      | Lever Assembly Horizontal Tilt                                                                                                                                                                         | 1        |
| 28          | 100696      | M5 x 30mm PPH Capscrew                                                                                                                                                                                 | 1        |
| 29          | 001118      | Cable Clip 7/8"                                                                                                                                                                                        | 1        |
| 30          | 003367      | Spacer, Tilt Lever                                                                                                                                                                                     | 1        |