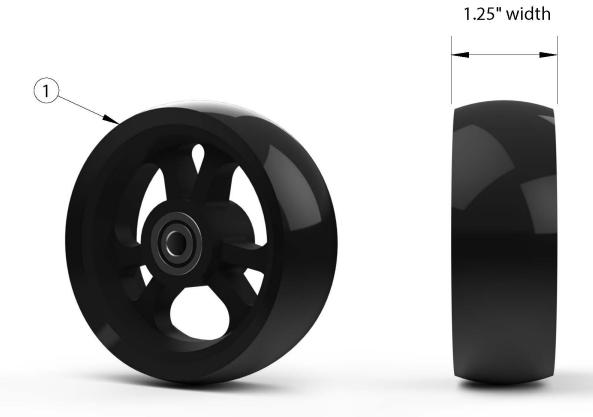

## **Liberty 1" Poly Casters**

These casters effective February 8th, 2021 If replacing discontinued casters, a quantity of 2 will be needed. New casters do not match the sizes of the discontinued casters. If changing size of casters, new forks may be needed.

| Item Number | Part Number | Description                 | Quantity |
|-------------|-------------|-----------------------------|----------|
| 1a          | 100809      | Caster 4 x 1" Poly (1.25")  | 1        |
|             |             | Replaced part number 100517 |          |
| 1b          | 100807      | Caster 5 x 1" Poly (1.25")  | 1        |
|             |             | Replaced part number 100518 |          |
| 1c          | 100786      | Caster 6 x 1" Poly (1.25")  | 1        |
|             |             | Replaced part number 100521 |          |
| 1d          | 111863      | Caster 8 x 1" Poly (1.25")  | 1        |
|             |             | Replaced part number 100525 |          |