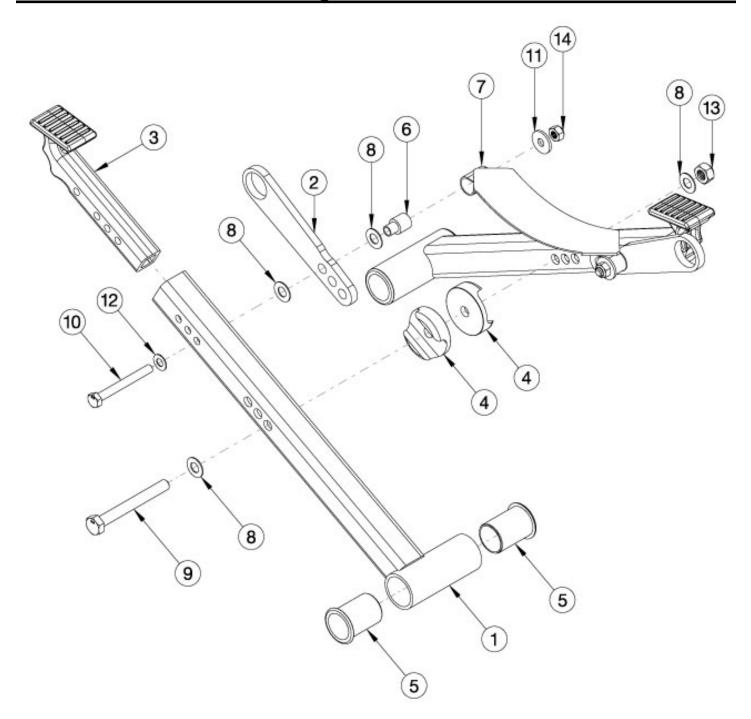

## **Arc Cross Braces - Folding - Growth**

| Configuration | Width Range | Item 1 Part # | Item 2 Part # | Item 3 Part # |
|---------------|-------------|---------------|---------------|---------------|
| Small         | 10-12"      | 110170        | 110174        | 110178        |
| Medium        | 12-14"      | 110171        | 110175        | 110179        |
| Large         | 14-16"      | 110172        | 110176        | 110180        |
| Extra Large   | 16-18"      | 110173        | 110177        | 110181        |

| Item Number          | Part Number | Description                                                | Quantity |
|----------------------|-------------|------------------------------------------------------------|----------|
| 1a, 2a, 3a, 4-<br>14 | 112944      | Folding Cross Brace Kit Small, Arc                         | 1        |
|                      |             | Accommodates 10-12" Widths. Includes parts for both sides. |          |
| 1b, 2b, 3b, 4-<br>14 | 112945      | Folding Cross Brace Kit Medium, Arc                        | 1        |
|                      |             | Accommodates 12-14" Widths. Includes parts for both sides. |          |
| 1c, 2c, 3c, 4-14     | 112946      | Folding Cross Brace Kit Large, Arc                         | 1        |
|                      |             | Accommodates 14-16" Widths. Includes parts for both sides. |          |
| 1d, 2d, 3d, 4-<br>14 | 112947      | Folding Cross Brace Kit X-Large, Arc                       | 1        |
|                      |             | Accommodates 16-18" Widths. Includes parts for both sides. |          |