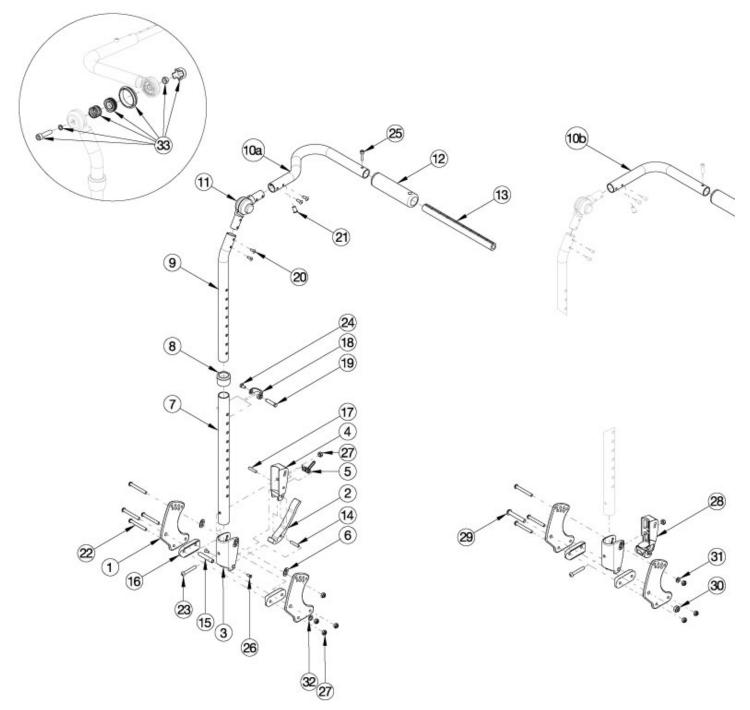

## Flip Adjustable Height with Adjustable Handle Backrest

If chair was invoiced prior to 12/18/23, an upper back tube assembly is required. If chair was invoiced after to 12/18/23, parts 9-11 and 20 shown in the diagram above can now be purchased individually If chair width is 14"-18" wide and has a serial number of FLP010784 through FLP011079, see the Discontinued Flip Adjustable Height with Adjustable Handle Backrest page. Callout #10a (10"-13" widths) receive the curved handle and callout #10b (14"-18" widths) receive the "L" shaped handle. Note: Tilt Mechanism parts may be required if changing to a different backrest style. Please see the applicable tilt mechanism parts manual page for verification.

| Item Number                                          | Part Number | Description                                                                                                                                                         | Quantity |
|------------------------------------------------------|-------------|---------------------------------------------------------------------------------------------------------------------------------------------------------------------|----------|
| 1a, 6, 15, 16,<br>22, 27, 32                         | 502819      | Backrest Hardware Kit Std FLIP                                                                                                                                      | 1        |
| 1a, 1b, 6, 15,<br>16, 22, 27, 32                     | 502820      | Backrest Hardware Kit Std Transit (one side),<br>FLIP                                                                                                               | 1        |
| 1a, 16, 22, 23,<br>27, 29-31                         | 503027      | Backrest Hardware Kit, Non Folding, Flip                                                                                                                            | 1        |
| 1a, 1b, 16, 22,<br>23, 27, 29-31                     | 503163      | Backrest Hardware Kit Non-Folding (one side),<br>Transit, Flip                                                                                                      | 1        |
| 2-6, 7a, 8, 14,<br>15, 17-19, 22 -<br>24, 26, 27, 32 | 502663      | Back Assembly w/Latch Insert Lower Tube Height<br>Adjustable Short Focus/CR45/Flip                                                                                  | 1        |
| 2-6, 7b, 8, 14,<br>15, 17-19, 22 -<br>24, 26, 27, 32 | 502664      | Back Assembly w/Latch Insert Lower Tube Height Adjustable Tall Focus/CR45/Flip                                                                                      | 1        |
| 3, 7a, 8, 18,<br>19, 22 - 24, 27<br>- 31             | 502673      | Lower Tube w/Latch Insert Height Adjustable<br>Back Short Non-Folding Focus/CR45/Flip                                                                               | 1        |
| 3, 7b, 8, 18,<br>19, 22 - 24, 27<br>- 31             | 502674      | Lower Tube w/Latch Insert Height Adjustable<br>Back Tall Non-Folding Focus/CR45/Flip                                                                                | 1        |
| 9a, 10a, 11,<br>12, 20, 21                           | 502813      | Upper Back Tube Assembly, Height Adj, 10-13W, Right FLIP                                                                                                            | 1        |
| 9b, 10b, 11,<br>12, 20, 21                           | 502814      | Upper Back Tube Assembly, Height Adj, 10-13W Left FLIP                                                                                                              | 1        |
| 9a, 10c, 11, 12,<br>20, 21                           | 502665      | Upper Back Tube Assembly Height Adj, Right<br>Focus/Flip<br>Used on 14-18 wide with serial numbers prior to<br>FLP010784 and serial numbers starting with FLP011080 | 1        |
| 9b, 10d, 11,<br>12, 20, 21                           | 502666      | Upper Back Tube Assembly Height Adj, Left<br>Focus/Flip<br>Used on 14-18 wide with serial numbers prior to<br>FLP010784 and serial numbers starting with FLP011080  | 1        |
| 1a                                                   | 001890      | Back Plate, Std                                                                                                                                                     | 2        |
| 1b                                                   | 001891      | Back Plate, Transit                                                                                                                                                 | 1        |
| 2                                                    | 001893      | Latch Lever, Backrest                                                                                                                                               | 1        |
| 3, 6                                                 | 503834      | Cover Plate, Latch Insert Kit                                                                                                                                       | 1        |
| 4                                                    | 001895      | Latch Insert, Folding Backrest                                                                                                                                      | 1        |
| 5                                                    | 001896      | Spring, Backrest Latch                                                                                                                                              | 1        |
| 6                                                    | 001897      | Washer, Dual, PSA                                                                                                                                                   | 2        |
| 8                                                    | 001083      | Bushing Height Adjustable Back Tilt                                                                                                                                 | 1        |
| 9a                                                   | 002597      | Tube, Upper Ht Adj Back R                                                                                                                                           | 1        |
| 9b                                                   | 002598      | Tube, Upper Ht Adj Back L<br>Used on chairs invoiced after 12/18/23                                                                                                 | 1        |
| 10c                                                  | 001088      | Tube, Push Handle, Right Tilt<br>Used on chairs invoiced after 12/18/23                                                                                             | 1        |

| Item Number | Part Number | Description                                                                                                                                        | Quantity |
|-------------|-------------|----------------------------------------------------------------------------------------------------------------------------------------------------|----------|
| 10d         | 001089      | Tube, Push Handle, Left Tilt<br>Used on chairs invoiced after 12/18/23. Used on 14-18                                                              | 1        |
|             |             | wide with serial numbers prior to FLP010784 and serial<br>numbers starting with FLP011080                                                          |          |
| 11          | 116066      | Locking Hinge Assembly                                                                                                                             | 1        |
|             |             | Used on chairs invoiced after 12/18/23. Used on 14-18<br>wide with serial numbers prior to FLP010784 and serial<br>numbers starting with FLP011080 |          |
| 13a         | 002578      | Growth Strut, Stroller, Short                                                                                                                      | 1        |
| 13a, 25     | 503107      | Growth Strut Assembly Short, Focus/Flip                                                                                                            | 1        |
| 13b, 25     | 503108      | Growth Strut Assembly Long, Flip/Focus                                                                                                             | 1        |
| 13b         | 002579      | Growth Strut, Stroller, Long                                                                                                                       | 1        |
|             |             | Used only if growing chair from 13" wide or less to 14" wide or greater                                                                            |          |
| 14          | 002513      | Threaded Barrel, 5mm OD x M4                                                                                                                       | 1        |
| 15          | 002738      | Spacer .313 OD x .243 ID x 1.68 long                                                                                                               | 1        |
| 16          | 002595      | Saddle, Dual, 1" OD X 1.5 SP                                                                                                                       | 2        |
| 17          | 102694      | Dowel Pin, M5 X 24, Blk Zn                                                                                                                         | 1        |
| 18          | 000988      | Fastener Retainer                                                                                                                                  | 1        |
| 19          | 000987      | Threaded Fastener                                                                                                                                  | 1        |
| 20          | 100669      | M5 x 10 BTN SHCS BLKZC w/Patch<br>Used on chairs invoiced after 12/18/23                                                                           | 4        |
| 22          | 101781      | M6 x 50mm Partial Thread BHCS Blk ZC                                                                                                               | 4        |
| 23          | 100797      | M6 x 40 BHCS BLK ZC                                                                                                                                | 1        |
| 24          | 200427      | M5 x 10 CLS8.8 HHCS ZC w/Patch DIN933                                                                                                              | 1        |
| 25          | 101843      | M5 x 20 SHCS Blk Zn                                                                                                                                | 1        |
| 26          | 101818      | M4 x 10 FHCS BLKZC w/Patch                                                                                                                         | 2        |
| 27          | 100658      | M6 Nylock Nut Blk Zn                                                                                                                               | 5        |
| 28          | 002035      | Insert, Backrest, Non-Folding                                                                                                                      | 1        |
| 29          | 101815      | M8 x 50 BHCS Blk Zn                                                                                                                                | 1        |
| 30          | 100659      | M8 Nylock Nut Blk Zn                                                                                                                               | 1        |
| 31          | 100746      | M6 Flat Washer Blk Zn                                                                                                                              | 1        |
| 32          | 101861      | Nylon Washer 5/16 x 1/2 x .03                                                                                                                      | 1        |

| Item Number | Part Number | Description                                                                                                                    | Quantity |
|-------------|-------------|--------------------------------------------------------------------------------------------------------------------------------|----------|
| 33          | 110524      | Locking Hinge Button Assembly with Instruction                                                                                 | 1        |
|             |             | This kit contains the contents inside callout # 11. This assembly may not be compatible if chair was invoiced prior to 6/22/16 |          |