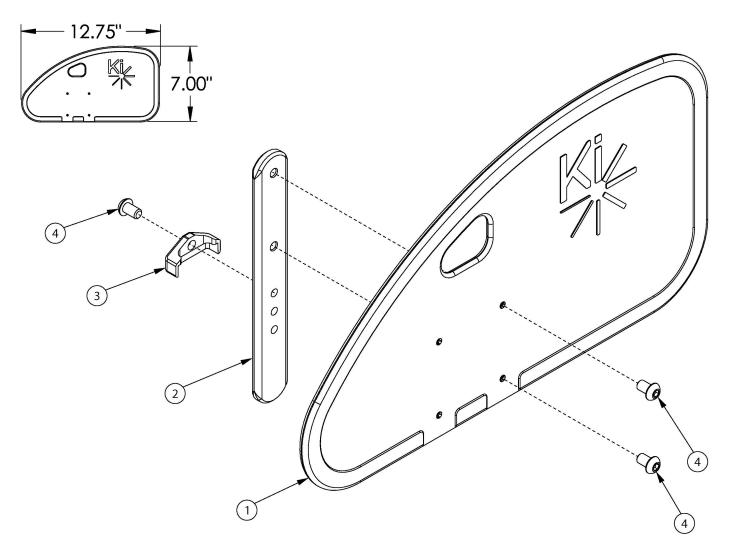

## Clik Side Guards - Removable Adult Composite

If retrofitting, side guard receivers may be required

| Item Number | Part Number | Description                                                                           | Quantity |
|-------------|-------------|---------------------------------------------------------------------------------------|----------|
| 1-4         | 112578      | Side Guard Assembly, Rear Drilled, Left  Used on all configurations of rigid chairs.  | 1        |
| 1-4         | 112579      | Side Guard Assembly, Rear Drilled, Right  Used on all configurations of rigid chairs. | 1        |
| 1-4         | 112580      | Side Guard Assembly, Rear Drilled, PAIR  Used on all configurations of rigid chairs.  | 1        |
| 1           | 112574      | Side Guard Panel Rear Drilled                                                         | 1        |
| 2           | 000140      | Side Guard Post                                                                       | 1        |
| 3           | 001342      | Side Guard Post Stop                                                                  | 1        |