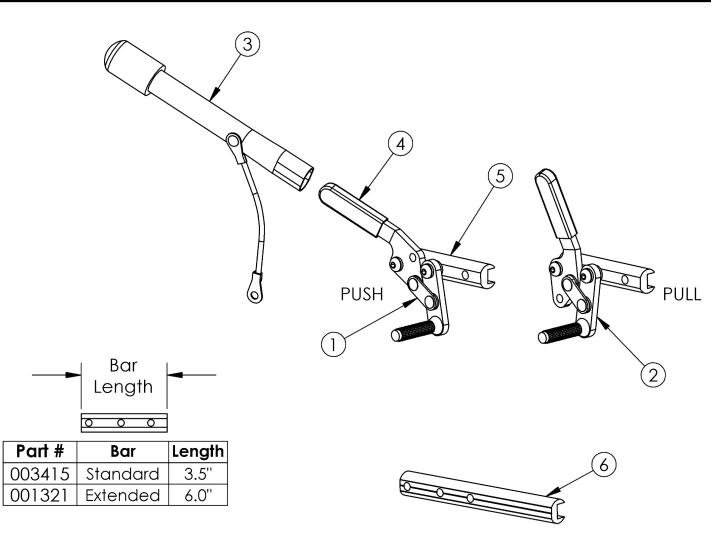

## (Discontinued) Rogue XP Push and Pull to Lock Wheel Locks

This style wheel lock discontinued November 2021

| Item Number | Part Number | Description                                                                                                                                                                   | Quantity | Retail  |
|-------------|-------------|-------------------------------------------------------------------------------------------------------------------------------------------------------------------------------|----------|---------|
| 1a, 4, 5    | 503206      | Wheel Lock Assembly, Push Right w/ Instruction<br>This kit contains 200251 wheel lock along with an<br>instruction for reversing the wheel lock. Replaced with kit<br>115308. | 1        | \$40.98 |
| 1b, 4, 5    | 503205      | Wheel Lock Assembly, Push Left w/ Instruction<br>This kit contains 200252 wheel lock along with an<br>instruction for reversing the wheel lock. Replaced with kit<br>115307.  | 1        | \$40.98 |
| 2a, 4, 5    | 503207      | Wheel Lock Assembly, Pull Right w/ Instruction<br>This kit contains 200253 wheel lock along with an<br>instruction for reversing the wheel lock. Replaced with kit<br>115305. | 1        | \$40.98 |
| 2b, 4, 5    | 503208      | Wheel Lock Assembly, Pull Left w/ Instruction                                                                                                                                 | 1        | \$40.98 |

| Item Number | Part Number | Description                                                                                                                                                                                | Quantity | Retail  |
|-------------|-------------|--------------------------------------------------------------------------------------------------------------------------------------------------------------------------------------------|----------|---------|
|             |             | This kit contains 200254 wheel lock along with an instruction for reversing the wheel lock. Replaced with kit 115306.                                                                      |          |         |
| 1a, 3-5     | 503209      | Wheel Lock Assembly, Push Extension Right w/<br>Instruction<br>This kit contains 200410 wheel lock along with an<br>instruction for reversing the wheel lock. Replaced with kit<br>115311. | 1        | \$53.82 |
| 1b, 3-5     | 503210      | Wheel Lock Assembly, Push Extension Left w/<br>Instruction<br>This kit contains 200411 wheel lock along with an<br>instruction for reversing the wheel lock. Replaced with kit<br>115312.  | 1        | \$53.82 |
| 2a, 3-5     | 503211      | Wheel Lock Assembly, Pull Extension Right w/<br>Instruction<br>This kit contains 200412 wheel lock along with an<br>instruction for reversing the wheel lock. Replaced with kit<br>115309. | 1        | \$53.82 |
| 2b, 3-5     | 503212      | Wheel Lock Assembly, Pull Extension Left w/<br>Instruction<br>This kit contains 200413 wheel lock along with an<br>instruction for reversing the wheel lock. Replaced with kit<br>115310.  | 1        | \$53.82 |
| 3           | 200369      | Wheel Lock Extension<br>6" long extension. See current Push and Pull to Lock Wheel<br>Locks page for correct replacement.                                                                  | 1        | \$17.33 |
| 4           | 102336      | Wheel Lock Cover Plastic<br>Replaced with part number 111247                                                                                                                               | 1        | \$2.29  |
| 5           | 003415      | Standard Wheel Lock Bar<br>This wheel lock bar is not compatible with the wheel locks<br>on the current Push and Pull to Lock Wheel Locks page                                             | 1        | \$17.92 |
| 6           | 001321      | Wheel Lock Mount Bar Extended<br>Used as needed. This wheel lock bar is not compatible with<br>the wheel locks on the current Push and Pull to Lock Wheel<br>Locks page.                   | 1        | \$10.51 |