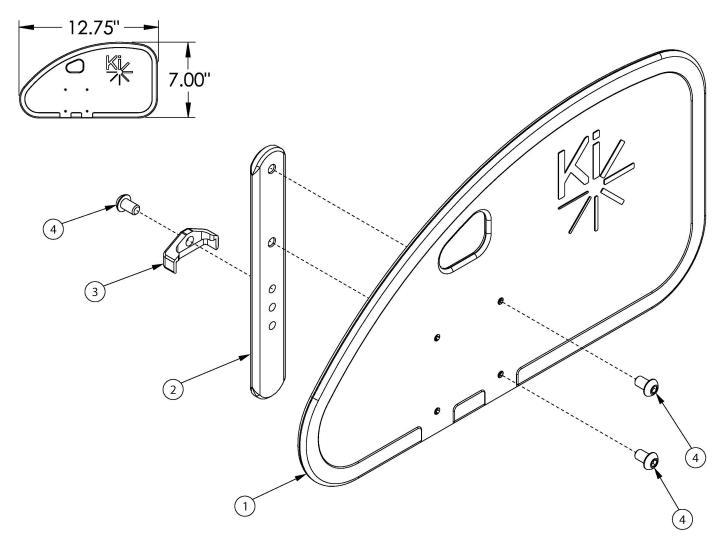

## Focus Side Guards - Removable Adult Composite

If retrofitting, side guard receivers may be required

| Item Number | Part Number | Description                                                                          | Quantity |
|-------------|-------------|--------------------------------------------------------------------------------------|----------|
| 1 - 4       | 112578      | Side Guard Assembly, Rear Drilled, Left  Used on all configurations of tilt chairs.  | 1        |
| 1 - 4       | 112579      | Side Guard Assembly, Rear Drilled, Right  Used on all configurations of tilt chairs. | 1        |
| 1 - 4       | 112580      | Side Guard Assembly, Rear Drilled, PAIR  Used on all configurations of tilt chairs.  | 1        |
| 1.0         | 112574      | Side Guard Panel Rear Drilled                                                        | 1        |
| 2           | 000140      | Side Guard Post                                                                      | 1        |
| 3           | 001342      | Side Guard Post Stop                                                                 | 1        |

| Item Number | Part Number | Description                    | Quantity |
|-------------|-------------|--------------------------------|----------|
| 4           | 101184      | M6 x 10 BTN SHCS BLKZC w/Patch | 3        |