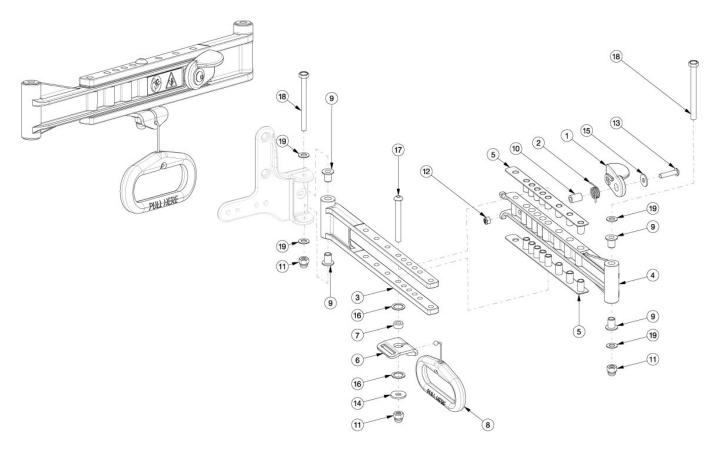

| Item Number            | Part Number | Description                                                                                                                                                                                        | Quantity |
|------------------------|-------------|----------------------------------------------------------------------------------------------------------------------------------------------------------------------------------------------------|----------|
| 1, 2, 3a, 4a, 5-<br>17 | 110083      | Cross Brace Assembly, Back, Small, 14W with Instruction  Used on 14 - 15" wide with folding frame. Has the ability to achieve all small width range settlings (14" - 18").                         | 1        |
| 1, 2, 3a, 4a, 5-<br>17 | 110084      | Cross Brace Assembly, Back, Small, 16W with Instruction  Used on 16 - 18" wide with a small width range and folding frame, Has the ability to achieve all small width range settlings (14" - 18"). | 1        |
| 1, 2, 3b, 4b, 5-<br>17 | 110085      | Cross Brace Assembly, Back, Medium, 16W with Instruction  Used on 16 - 17" wide with medium width range and folding frame. Has the ability to achieve all medium width range settings (16" - 20"). | 1        |
| 1, 2, 3b, 4b, 5-<br>17 | 110086      | Cross Brace Assembly, Back, Medium, 18W with Instruction  Used on 18 - 20" wide with medium width range and folding frame. Has the ability to achieve all medium width range settings (16" - 20"). | 1        |
| 1, 2, 3c, 4c, 5-<br>17 | 110087      | Cross Brace Assembly, Back, Large, 18W with Instruction                                                                                                                                            | 1        |

| Item Number             | Part Number | Description                                                                                                                                                                                                                                             | Quantity |
|-------------------------|-------------|---------------------------------------------------------------------------------------------------------------------------------------------------------------------------------------------------------------------------------------------------------|----------|
|                         |             | Used on 18 - 19" wide with large width range and folding frame. Has the ability to achieve all large width range settings (18" - 22").                                                                                                                  |          |
| 1, 2, 3c, 4c, 5-<br>17  | 110088      | Cross Brace Assembly, Back, Large, 20W with Instruction  Used on 20 - 22" wide with large width range and folding frame. Has the ability to achieve all large width range settings (18" - 22").                                                         | 1        |
| 1, 2, 3a, 4a, 5-<br>19  | 506142      | Cross Brace Kit, Back, Folding, Small                                                                                                                                                                                                                   | 1        |
| 1, 2, 3b, 4b, 5-<br>19  | 506143      | Cross Brace Kit, Back, Folding, Medium                                                                                                                                                                                                                  | 1        |
| 1, 2, 3c, 4c, 5-<br>19  | 506144      | Cross Brace Kit, Back, Folding, Large                                                                                                                                                                                                                   | 1        |
| 3a, 4a, 5, 9,<br>18, 19 | 110095      | Cross Brace Kit, Back, Non-Folding, Small                                                                                                                                                                                                               | 1        |
| 3b, 4b, 5, 9,<br>18, 19 | 110096      | Cross Brace Kit, Back, Non-Folding, Medium                                                                                                                                                                                                              | 1        |
| 3c, 4c, 5, 9, 18,<br>19 | 110097      | Cross Brace Kit, Back, Non-Folding, Large                                                                                                                                                                                                               | 1        |
| 3a, 4a, 5, 9            | 110089      | Cross Brace Assembly, Back, Non-Folding, Small, 14W with Instruction  Used on 14 - 15" wide with non-folding frame. Includes non-folding frame hardware. Has the ability to achieve all small width range setttings (14 " - 18").                       | 1        |
| 3a, 4a, 5, 9            | 110090      | Cross Brace Assembly, Back, Non-Folding, Small, 16W with Instruction  Used on 16 - 18" wide with a small width range and nonfolding frame. Includes non-folding frame hardware. Has the ability to achieve all small width range setttings (14" - 18"). | 1        |
| 3b, 4b, 5, 9            | 110091      | Cross Brace Assembly, Back, Non-Folding, Medium, 16W with Instruction  Used on 16 - 17" wide with medium width range and nonfolding frame. Includes non-folding frame hardware. Has the ability to achieve all medium width range settings (16" - 20"). | 1        |
| 3b, 4b, 5, 9            | 110092      | Cross Brace Assembly, Back, Non-Folding, Medium, 18W with Instruction  Used on 18 - 20" wide with medium width range and nonfolding frame. Includes non-folding frame hardware. Has the ability to achieve all medium width range settings (16" - 20"). | 1        |
| 3c, 4c, 5, 9            | 110093      | Cross Brace Assembly, Back, Non-Folding, Large, 18W with Instruction  Used on 18 - 19" wide with large width range and nonfolding frame. Includes non-folding frame hardware. Has the ability to achieve all large width range settings (18" - 22")     | 1        |
| 3c, 4c, 5, 9            | 110094      | Cross Brace Assembly, Back, Non-Folding, Large, 20W with Instruction  Used on 20 - 22" wide with large width range and non-folding frame. Includes non-folding frame hardware. Has the ability to achieve all large width range settings (18" - 22")    | 1        |