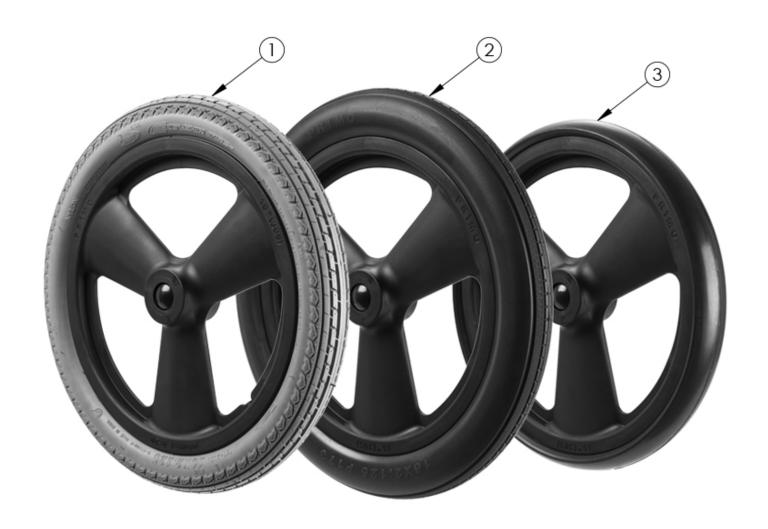

| Item Number | Part Number | Description                                                | Quantity |
|-------------|-------------|------------------------------------------------------------|----------|
| 1a          | 001159      | 16" Mag Wheel w/ Pneumatic Assembly Tilt                   | 1        |
| 1b          | 001160      | 16" Mag Wheel w/ Pneumatic w/ Airless Insert Assembly Tilt | 1        |
| 2           | 001161      | 16" Mag Wheel w/ Full Poly Assembly Tilt                   | 1        |
| 3           | 003453      | 16" Mag Wheel w/ Low Poly Assembly Tilt                    | 1        |