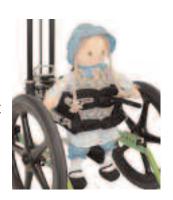

Unit shown in optional Crawler / Omni-Directional Configuration

KidWalk support systems supply intimate contact on front, back and sides of client for maximum support.

Easy to use, one hand height adjustment mechanism allows quick positive adjustments while the child is in the unit.