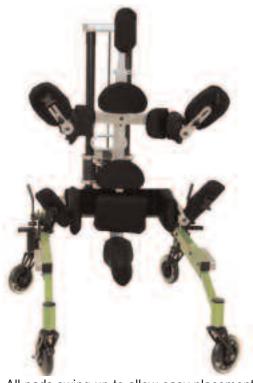

## **Dynamic Mobility System**

Quick exacting pelvic positioning.

Single adjustment allows bilateral pelvic pad placement.

Mid-wheel location allows for better turning control for the client.

Swing up lateral supports.

Swing up pelvic supports.

Hip and chest laterals adjust in height, width and depth.

Removable seat assembly.

All pads swing up to allow easy placement and positioning of the client.

Supplies natural gait movement.

Allows therapeutic adjustment for use in ambulation and therapy oriented activities.

Seat and support system move with the client allowing the natural movement of the body while reducing weight and fatigue.

Unit shown in optional Crawler / Omni-Directional Configuration

KidWalk support systems supply intimate contact on front, back and sides of client for maximum support.

Easy to use, one hand height adjustment mechanism allows quick positive adjustments while the child is in the unit.