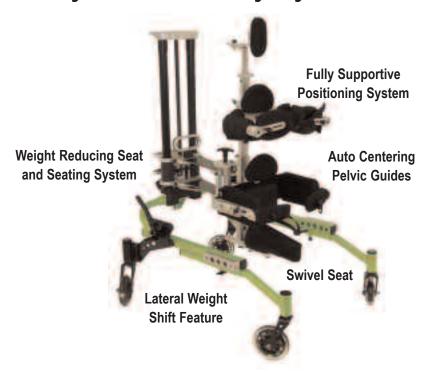

#### Client:

- Hands free mobility.
- Lateral weight shift during ambulation.
- Small turning radius.
- Rolls over carpets.
- Large wheels assist maneuvering.
- Mid-wheel design encourages rotation of the upper body over the pelvis while turning.
- Tool-free adjustability.

### Therapist:

- Weight shift mechanism allows work on balance and motor development during therapy.
- Auto centering pelvic guides align the trunk, pelvis and legs.
- Client placement achieved by one person.
- Positioning equipment and height easily adjustable during use.