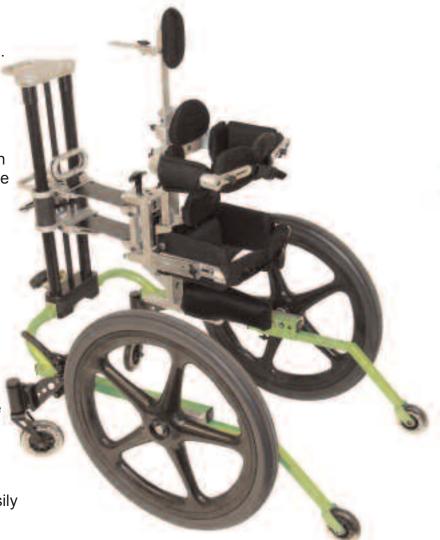

# **KidWalk**

## **Dynamic Mobility System**

# A New Dimension in Mobility..... Designed for clients to access and explore their environment!

Unit shown with optional Lateral Support System, Headpad and Light-up Caster Wheels

Tel: 559-276-0991 800-827-8263 E-mail: Info@primeengineering.com

Fax: 559-276-3544 800-800-3355 www.primeengineering.com