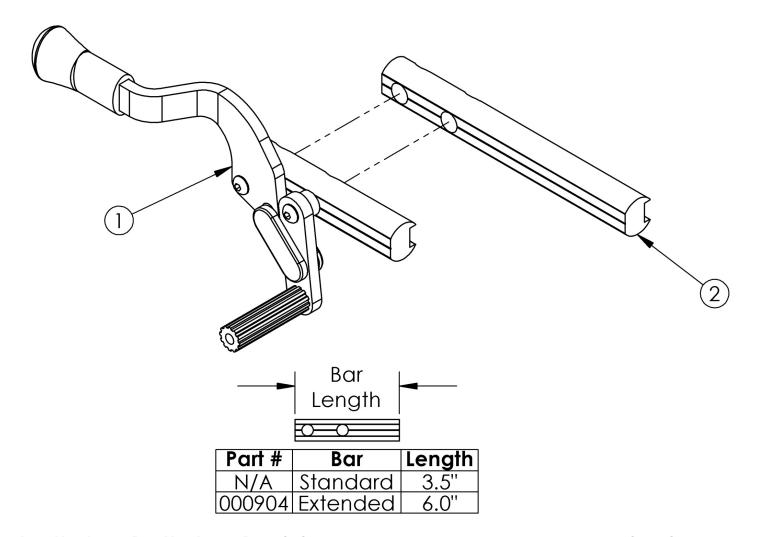

## Catalyst E Wheel Locks - Push to Lock Flush Mount

| Item Number | Part Number | Description                                                                                                                                                                                                       | Quantity |
|-------------|-------------|-------------------------------------------------------------------------------------------------------------------------------------------------------------------------------------------------------------------|----------|
| 1a          | 503828      | Wheel Lock Toggle Push Flush, Left w/ Instruction This kit contains 100648 wheel lock along with an instruction for reversing the wheel lock. This wheel lock comes assembled with the standard wheel lock bar.   | 1        |
| 1b          | 503829      | Wheel Lock Toggle Push Flush, Right w/ Instruction  This kit contains 100649 wheel lock along with an instruction for reversing the wheel lock. This wheel lock comes assembled with the standard wheel lock bar. | 1        |
| 2           | 000904      | Extended Wheel Lock Bar  Used for custom configurations                                                                                                                                                           | 1        |