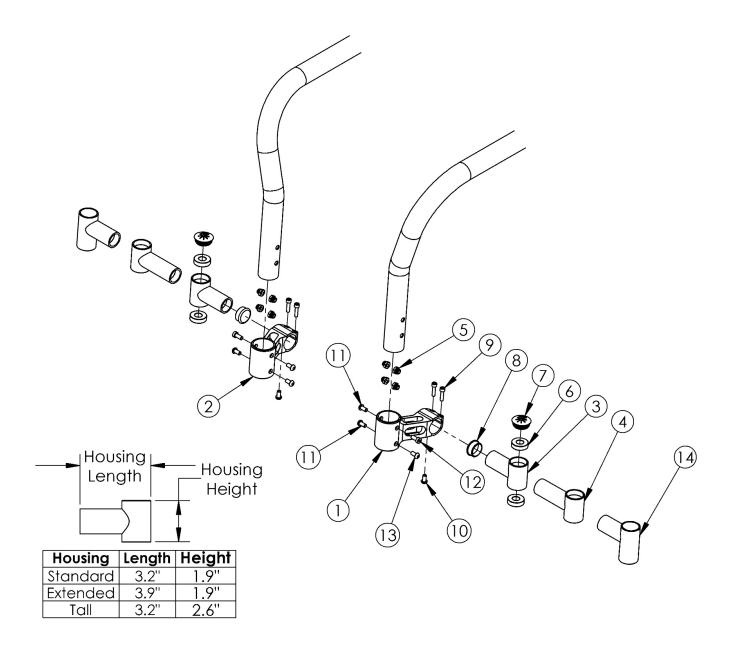

## **Rogue ALX Aluminum Caster Mount (Formerly Tsunami)**

If quoting replacement frame, caster mounts are included with frame.

| Item Number                     | Part Number | Description                                                     | Quantity |
|---------------------------------|-------------|-----------------------------------------------------------------|----------|
| 1, 5, 11a, 11b,<br>12a, 12b, 13 | 502648      | Caster Mount Assembly With Hardware Left, RG ALX/LW XP          | 1        |
| 2, 5, 11a, 11b, 12a, 12b, 13    | 502649      | Caster Mount Assembly With Hardware Right, RG ALX/LW XP         | 1        |
| 1, 3, 5 - 13                    | 501178      | Caster Mount Assembly With Standard Housing Left, RG ALX/LW XP  | 1        |
| 2, 3, 5 - 13                    | 501179      | Caster Mount Assembly With Standard Housing Right, RG ALX/LW XP | 1        |

| Item Number     | Part Number | Description                                                                   | Quantity |
|-----------------|-------------|-------------------------------------------------------------------------------|----------|
| 1, 2, 3, 5 - 13 | 501180      | Caster Mount Assembly With Standard Housing Pair, RG ALX/LW XP                | 1        |
| 1, 4 - 13       | 501181      | Caster Mount Assembly With Ext Housing Left, RG ALX/LW XP                     | 1        |
| 2, 4 - 13       | 501182      | Caster Mount Assembly With Ext Housing Right, RG ALX/LW XP                    | 1        |
| 1, 2, 4 - 13    | 501183      | Caster Mount Assembly With Ext Housing Pair, RG ALX/LW XP                     | 1        |
| 3, 6 - 10       | 502650      | Caster Housing Assembly With Hardware Standard Left, RG ALX/LW XP             | 1        |
| 3, 6 - 10       | 505239      | Caster Housing Assembly With Hardware Standard Right, RG ALX/LW XP            | 1        |
| 4, 6 - 10       | 502651      | Caster Housing Assembly With Hardware Extended Left, RG ALX/LW XP             | 1        |
| 4, 6 - 10       | 505240      | Caster Housing Assembly With Hardware Extended Right, RG ALX/LW XP            | 1        |
| 1               | 000390L     | Caster Mount AL Left, RG ALX/LW XP                                            | 1        |
| 2               | 000390R     | Caster Mount AL Right, RG ALX/LW XP                                           | 1        |
| 3, 6            | 000251      | Caster Housing, RG ALX/LW XP                                                  | 2        |
| 4, 6            | 000458      | Caster Housing Extended, RG ALX/LW XP                                         | 2        |
| 5               | 000491      | Caster T-Nut, RG ALX/LW XP                                                    | 8        |
| 6               | 100530      | Bearing M28 x 1/2" 6001RS                                                     | 4        |
| 7               | 102005      | Ki Caster Housing Cap                                                         | 2        |
| 8               | 100532      | Tube End Plug 1 1/8"                                                          | 2        |
| 9               | 101843      | M5 x 20 SHCS Blk Zn                                                           | 4        |
| 10              | 100667      | M6 x 12 BTN SHCS BLKZC w/Patch                                                | 2        |
| 11a             | 101184      | M6 x 10 BTN SHCS BLKZC w/Patch Used when transit brackets not present         | 4        |
| 11b             | 101708      | M6 x 14 BTN SHCS BLKZC w/Patch  Used with transit brackets                    | 4        |
| 12a             | 101185      | M6 x 14 CLS8.8 DIN7984 Low SHCS BLKZC  Used when footrest is not high-mounted | 2        |
| 12b             | 101184      | M6 x 10 BTN SHCS BLKZC w/Patch  Used with high-mounted footrests              | 2        |
| 13              | 101184      | M6 x 10 BTN SHCS BLKZC w/Patch                                                | 2        |