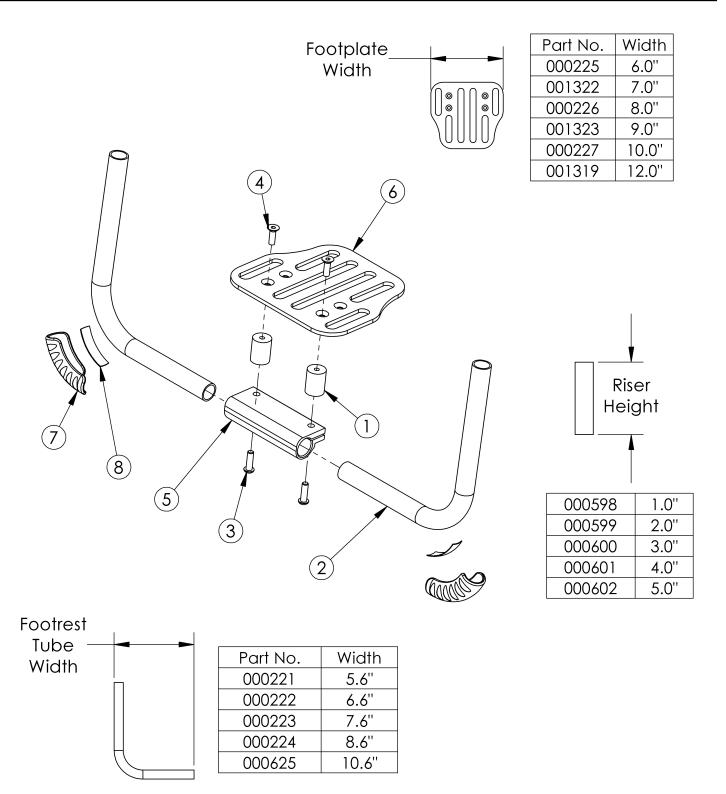

## **Rigid Angle Adjustable Footrest With Risers**

Footrest assemblies based on straight frame If changing from a high mount footrest to a frame inserted footrest on a Rogue or Tsunami, please see the appropriate Rigid Frame page for necessary hardware. On Tsunami, if footrest is installed prior to December 2012, new attaching hardware is required. Not available with Heavy Duty Option

| Item Number   | Part Number | Description                                                                               | Quantity |
|---------------|-------------|-------------------------------------------------------------------------------------------|----------|
| 2a, 3 - 5, 6a | 503132      | Footrest Assembly Ang Adj 10" Wide for 2" - 5" Riser Rigid Risers not included.           | 1        |
| 2a, 3 - 5, 6b | 503133      | Footrest Assembly Ang Adj 11" Wide for 2" - 5" Riser Rigid  Risers not included.          | 1        |
| 2a, 3 - 5, 6c | 503134      | Footrest Assembly Ang Adj 12" Wide for 2" - 5" Riser Rigid Risers not included.           | 1        |
| 2a, 3 - 5, 6d | 503135      | Footrest Assembly Ang Adj 13" Wide for 2" - 5" Riser Rigid  Risers not included.          | 1        |
| 2b, 3 - 5, 6e | 503136      | Footrest Assembly Ang Adj 14", 15" Wide for 2" - 5" Riser Rigid  Risers not included.     | 1        |
| 2c, 3 - 5, 6e | 503137      | Footrest Assembly Ang Adj 16" Wide for 2" - 5" Riser Rigid  Risers not included.          | 1        |
| 2c, 3 - 5, 6f | 503138      | Footrest Assembly Ang Adj 17" Wide for 2" - 5"<br>Riser Rigid<br>Risers not included.     | 1        |
| 2d, 3 - 5, 6f | 503139      | Footrest Assembly Ang Adj 18", 19" Wide for 2" - 5" Riser Rigid  Risers not included.     | 1        |
| 2e, 3 - 5, 6f | 503140      | Footrest Assembly Ang Adj 20" - 22" Wide for 2" - 5" Riser Rigid  Risers not included.    | 1        |
| 2a,3 - 5, 6a  | 500772      | Footrest Assembly Ang Adj 10", 11" Wide for No Riser/1" Riser Rigid  Risers not included. | 1        |
| 2a, 3 - 5, 6b | 500773      | Footrest Assembly Ang Adj 12" Wide for No Riser/1" Riser Rigid  Risers not included.      | 1        |
| 2a,3 - 5, 6c  | 500774      | Footrest Assembly Ang Adj 13" Wide for No Riser/1" Riser Rigid Risers not included.       | 1        |
| 2b, 3 - 5, 6d | 500775      | Footrest Assembly Ang Adj 14" Wide for No Riser/1" Riser Rigid  Risers not included.      | 1        |
| 2b, 3 - 5, 6e | 500776      | Footrest Assembly Ang Adj 15" Wide for No Riser/1" Riser Rigid  Risers not included.      | 1        |
| 2c, 3 - 5, 6e | 500777      | Footrest Assembly Ang Adj 16", 17" Wide for No Riser/1" Riser Rigid  Risers not included. | 1        |
| 2d, 3 - 5, 6f | 500778      | Footrest Assembly Ang Adj 18", 19" Wide for No Riser/1" Riser Rigid  Risers not included. | 1        |
| 2e, 3 - 5, 6f | 503130      | Footrest Assembly Ang Adj 20" - 22" Wide for No Riser/1" Riser Rigid Risers not included. | 1        |
| 1a, 3a, 4a    | 502321      | Rigid Footplate Riser 1" w/ Hardware Assembly, PAIR                                       | 1        |

| Part Number | Description                                                                                                                                                                                                                                                                                                                                                     | Quantity                                                                                                                                                                                                                                                                                                                                                                                                                                                                                                                                                                                                                                                                                                                                                                                                                                                                                                                                                                                                                                                                                                                                      |
|-------------|-----------------------------------------------------------------------------------------------------------------------------------------------------------------------------------------------------------------------------------------------------------------------------------------------------------------------------------------------------------------|-----------------------------------------------------------------------------------------------------------------------------------------------------------------------------------------------------------------------------------------------------------------------------------------------------------------------------------------------------------------------------------------------------------------------------------------------------------------------------------------------------------------------------------------------------------------------------------------------------------------------------------------------------------------------------------------------------------------------------------------------------------------------------------------------------------------------------------------------------------------------------------------------------------------------------------------------------------------------------------------------------------------------------------------------------------------------------------------------------------------------------------------------|
| 502322      | Rigid Footplate Riser 2" w/ Hardware Assembly, PAIR                                                                                                                                                                                                                                                                                                             | 1                                                                                                                                                                                                                                                                                                                                                                                                                                                                                                                                                                                                                                                                                                                                                                                                                                                                                                                                                                                                                                                                                                                                             |
| 502323      | Rigid Footplate Riser 3" w/ Hardware Assembly, PAIR                                                                                                                                                                                                                                                                                                             | 1                                                                                                                                                                                                                                                                                                                                                                                                                                                                                                                                                                                                                                                                                                                                                                                                                                                                                                                                                                                                                                                                                                                                             |
| 502324      | Rigid Footplate Riser 4" w/ Hardware Assembly, PAIR                                                                                                                                                                                                                                                                                                             | 1                                                                                                                                                                                                                                                                                                                                                                                                                                                                                                                                                                                                                                                                                                                                                                                                                                                                                                                                                                                                                                                                                                                                             |
| 502325      | Rigid Footplate Riser 5" w/ Hardware Assembly, PAIR                                                                                                                                                                                                                                                                                                             | 1                                                                                                                                                                                                                                                                                                                                                                                                                                                                                                                                                                                                                                                                                                                                                                                                                                                                                                                                                                                                                                                                                                                                             |
| 501739      | Footrest Protector w/ Instructions Kit Left Rigid                                                                                                                                                                                                                                                                                                               | 1                                                                                                                                                                                                                                                                                                                                                                                                                                                                                                                                                                                                                                                                                                                                                                                                                                                                                                                                                                                                                                                                                                                                             |
| 501740      | Footrest Protector w/ Instructions Kit Right Rigid                                                                                                                                                                                                                                                                                                              | 1                                                                                                                                                                                                                                                                                                                                                                                                                                                                                                                                                                                                                                                                                                                                                                                                                                                                                                                                                                                                                                                                                                                                             |
| 501741      | Footrest Protector w/ Instructions Kit PAIR Rigid                                                                                                                                                                                                                                                                                                               | 1                                                                                                                                                                                                                                                                                                                                                                                                                                                                                                                                                                                                                                                                                                                                                                                                                                                                                                                                                                                                                                                                                                                                             |
| 000598      | Rigid Footplate Riser 1"                                                                                                                                                                                                                                                                                                                                        | 2                                                                                                                                                                                                                                                                                                                                                                                                                                                                                                                                                                                                                                                                                                                                                                                                                                                                                                                                                                                                                                                                                                                                             |
| 000599      | Rigid Footplate Riser 2"                                                                                                                                                                                                                                                                                                                                        | 2                                                                                                                                                                                                                                                                                                                                                                                                                                                                                                                                                                                                                                                                                                                                                                                                                                                                                                                                                                                                                                                                                                                                             |
| 000600      | Rigid Footplate Riser 3"                                                                                                                                                                                                                                                                                                                                        | 2                                                                                                                                                                                                                                                                                                                                                                                                                                                                                                                                                                                                                                                                                                                                                                                                                                                                                                                                                                                                                                                                                                                                             |
| 000601      | Rigid Footplate Riser 4"                                                                                                                                                                                                                                                                                                                                        | 2                                                                                                                                                                                                                                                                                                                                                                                                                                                                                                                                                                                                                                                                                                                                                                                                                                                                                                                                                                                                                                                                                                                                             |
| 000602      | Rigid Footplate Riser 5"                                                                                                                                                                                                                                                                                                                                        | 2                                                                                                                                                                                                                                                                                                                                                                                                                                                                                                                                                                                                                                                                                                                                                                                                                                                                                                                                                                                                                                                                                                                                             |
| 000221      | Footrest Tube Angle Adjustable 5.6" Rigid                                                                                                                                                                                                                                                                                                                       | 2                                                                                                                                                                                                                                                                                                                                                                                                                                                                                                                                                                                                                                                                                                                                                                                                                                                                                                                                                                                                                                                                                                                                             |
| 000222      | Footrest Tube Angle Adjustable 6.6" Rigid                                                                                                                                                                                                                                                                                                                       | 2                                                                                                                                                                                                                                                                                                                                                                                                                                                                                                                                                                                                                                                                                                                                                                                                                                                                                                                                                                                                                                                                                                                                             |
| 000223      | Footrest Tube Angle Adjustable 7.6" Rigid                                                                                                                                                                                                                                                                                                                       | 2                                                                                                                                                                                                                                                                                                                                                                                                                                                                                                                                                                                                                                                                                                                                                                                                                                                                                                                                                                                                                                                                                                                                             |
| 000224      | Footrest Tube Angle Adjustable 8.6" Rigid                                                                                                                                                                                                                                                                                                                       | 2                                                                                                                                                                                                                                                                                                                                                                                                                                                                                                                                                                                                                                                                                                                                                                                                                                                                                                                                                                                                                                                                                                                                             |
| 000625      | Footrest Tube Angle Adjustable 10.6" Rigid                                                                                                                                                                                                                                                                                                                      | 2                                                                                                                                                                                                                                                                                                                                                                                                                                                                                                                                                                                                                                                                                                                                                                                                                                                                                                                                                                                                                                                                                                                                             |
| 101180      | M6 x 20 SHCS BLK ZC                                                                                                                                                                                                                                                                                                                                             | 2                                                                                                                                                                                                                                                                                                                                                                                                                                                                                                                                                                                                                                                                                                                                                                                                                                                                                                                                                                                                                                                                                                                                             |
| 101594      | M6 x 14 CLS10.9 DIN7991 FSHCS BLKZC w/Patch                                                                                                                                                                                                                                                                                                                     | 2                                                                                                                                                                                                                                                                                                                                                                                                                                                                                                                                                                                                                                                                                                                                                                                                                                                                                                                                                                                                                                                                                                                                             |
| 100789      | Footrest Adjustable Clamp 5"                                                                                                                                                                                                                                                                                                                                    | 1                                                                                                                                                                                                                                                                                                                                                                                                                                                                                                                                                                                                                                                                                                                                                                                                                                                                                                                                                                                                                                                                                                                                             |
| 000225      | Footrest Platform Angle Adjustable 6"                                                                                                                                                                                                                                                                                                                           | 1                                                                                                                                                                                                                                                                                                                                                                                                                                                                                                                                                                                                                                                                                                                                                                                                                                                                                                                                                                                                                                                                                                                                             |
| 001322      | Footrest Platform Angle Adjustable 7"                                                                                                                                                                                                                                                                                                                           | 1                                                                                                                                                                                                                                                                                                                                                                                                                                                                                                                                                                                                                                                                                                                                                                                                                                                                                                                                                                                                                                                                                                                                             |
| 000226      | Footrest Platform Angle Adjustable 8"                                                                                                                                                                                                                                                                                                                           | 1                                                                                                                                                                                                                                                                                                                                                                                                                                                                                                                                                                                                                                                                                                                                                                                                                                                                                                                                                                                                                                                                                                                                             |
| 001323      | Footrest Platform Angle Adjustable 9"                                                                                                                                                                                                                                                                                                                           | 1                                                                                                                                                                                                                                                                                                                                                                                                                                                                                                                                                                                                                                                                                                                                                                                                                                                                                                                                                                                                                                                                                                                                             |
| 000227      | Footrest Platform Angle Adjustable 10"                                                                                                                                                                                                                                                                                                                          | 1                                                                                                                                                                                                                                                                                                                                                                                                                                                                                                                                                                                                                                                                                                                                                                                                                                                                                                                                                                                                                                                                                                                                             |
| 001319      | Footrest Platform Angle Adjustable 12"                                                                                                                                                                                                                                                                                                                          | 1                                                                                                                                                                                                                                                                                                                                                                                                                                                                                                                                                                                                                                                                                                                                                                                                                                                                                                                                                                                                                                                                                                                                             |
|             | 502322         502323         502324         502325         501739         501740         501741         000598         000599         000600         000601         000221         000222         000223         000224         000625         101180         101594         100789         000225         001322         000226         001323         000227 | Rigid Footplate Riser 2" w/ Hardware Assembly, PAIR  S02323 Rigid Footplate Riser 3" w/ Hardware Assembly, PAIR  S02324 Rigid Footplate Riser 4" w/ Hardware Assembly, PAIR  S02325 Rigid Footplate Riser 5" w/ Hardware Assembly, PAIR  S01739 Footrest Protector w/ Instructions Kit Left Rigid  S01740 Footrest Protector w/ Instructions Kit Right Rigid  S01741 Footrest Protector w/ Instructions Kit PAIR Rigid  S00598 Rigid Footplate Riser 1"  S00599 Rigid Footplate Riser 2"  S00600 Rigid Footplate Riser 3"  S00601 Rigid Footplate Riser 4"  S00602 Rigid Footplate Riser 5"  S000221 Footrest Tube Angle Adjustable 5.6" Rigid  S000222 Footrest Tube Angle Adjustable 6.6" Rigid  S000223 Footrest Tube Angle Adjustable 7.6" Rigid  S000224 Footrest Tube Angle Adjustable 10.6" Rigid  S000225 Footrest Tube Angle Adjustable 10.6" Rigid  S000226 Footrest Adjustable Clamp 5"  S000225 Footrest Platform Angle Adjustable 6"  S000226 Footrest Platform Angle Adjustable 7"  S000226 Footrest Platform Angle Adjustable 8"  S000227 Footrest Platform Angle Adjustable 9"  S000227 Footrest Platform Angle Adjustable 9" |