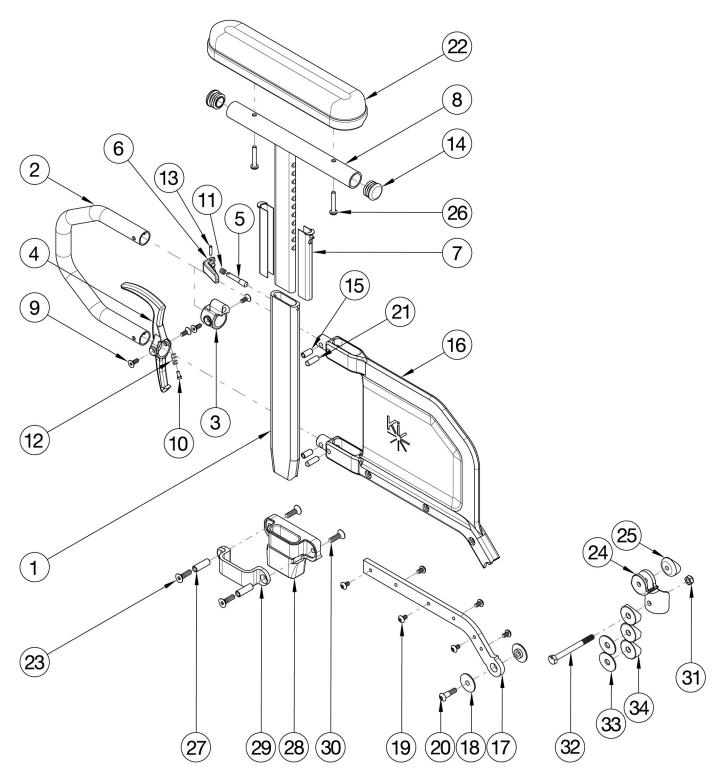

## **Catalyst 5 Armrests - Tall Height Adjustable Flip Back T-Arm**

If retrofitting, Receivers are needed. Short Side Shield used with 14" - 17" Seat Depths. Long Side Shield used with 18" - 20" Seat Depths. If retrofitting to Height Adjustable Flip Back Tall T-Arms and One Arm Drive is present, a new drive shaft may be required. In addition to a new drive shaft, order the corresponding hardware kit: 109438 for Blade Style One Arm Drive, 503433 for Hex Style One Arm Drive or 112898 for Quick Release Style One Arm Drive.

| Item Number                                                  | Part Number | Description                                                                                                                                 | Quantity |
|--------------------------------------------------------------|-------------|---------------------------------------------------------------------------------------------------------------------------------------------|----------|
| 1-7, 8a, 9-15,<br>16a, 17a, 18-<br>21, 22b, 23-32            | 116222      | Height Adjustable Tall Flip Back T-Arm Short<br>Desk with Standard Pad and Receiver Assembly,<br>Catalyst 5                                 | 1        |
| 1-7, 8b, 9-15,<br>16a, 17a, 18-<br>21, 22a, 23-32            | 116223      | Height Adjustable Tall Flip Back T-Arm Short Full<br>with Standard Pad and Receiver Assembly,<br>Catalyst 5                                 | 1        |
| 1-7, 8a, 9-15,<br>16b, 17b, 18-<br>21, 22b, 23-32            | 116224      | Height Adjustable Tall Flip Back T-Arm Long<br>Desk with Standard Pad and Receiver Assembly,<br>Catalyst 5                                  | 1        |
| 1-7, 8b, 9-15,<br>16b, 17b, 18-<br>21, 22a, 23-32            | 116225      | Height Adjustable Tall Flip Back T-Arm Long Full<br>with Standard Pad and Receiver Assembly,<br>Catalyst 5                                  | 1        |
| 1-7, 8a, 9-15,<br>16a, 17a, 18-<br>21, 22b, 24-26,<br>31, 32 | 116218      | Height Adjustable Tall Flip Back T-Arm Short<br>Desk with Standard Pad Assembly, Catalyst 5                                                 | 1        |
| 1-7, 8b, 9-15,<br>16a, 17a, 18-<br>21, 22a, 24-26,<br>31, 32 | 116219      | Height Adjustable Tall Flip Back T-Arm Short Full with Standard Pad Assembly, Catalyst 5                                                    | 1        |
| 1-7, 8a, 9-15,<br>16b, 17b, 18-<br>21, 22b, 24-26,<br>31, 32 | 116220      | Height Adjustable Tall Flip Back T-Arm Long<br>Desk with Standard Pad Assembly, Catalyst 5                                                  | 1        |
| 1-7, 8b, 9-15,<br>16b, 17b, 18-<br>21, 22a, 24-26,<br>31, 32 | 116221      | Height Adjustable Tall Flip Back T-Arm Long Full with Standard Pad Assembly, Catalyst 5                                                     | 1        |
| 1-7, 9-13, 15,<br>16a, 17a, 19,<br>21                        | 114152      | Height Adjustable Flip Back T-Arm Short Lower<br>Assy, Tall<br>Does not include t-arm upper, arm pad or arm pad screws                      | 1        |
| 1-7, 9-13, 15,<br>16b, 17b, 19,<br>21                        | 114153      | Height Adjustable Flip Back T-Arm Long Lower<br>Assy, Tall<br>Does not include t-arm upper, arm pad or arm pad screws                       | 1        |
| 1-7, 8a, 9-15,<br>16a, 17a, 19,<br>21                        | 114436      | Height Adjustable Flip Back T-Arm Desk, Short,<br>Tall<br>Does not include arm pad or arm pad screws                                        | 1        |
| 1-7, 8b, 9-15,<br>16a, 17a, 19,<br>21                        | 114437      | Height Adjustable Flip Back T-Arm Short, Full,<br>Tall<br>Does not include arm pad or arm pad screws                                        | 1        |
| 1-7, 8a, 9-15,<br>16b, 17b, 19,<br>21                        | 114438      | Height Adjustable Flip Back T-Arm Long, Desk,<br>Tall<br>Does not include arm pad or arm pad screws                                         | 1        |
| 1-7, 8b, 9-15,<br>16b, 17b, 19,<br>21                        | 114439      | Height Adjustable Flip Back T-Arm Long, Full,<br>Tall<br>Does not include arm pad or arm pad screws                                         | 1        |
| 1-7, 9-13, 15,<br>16a, 17a, 18-<br>21, 24, 25, 31,<br>32     | 504567      | Height Adjustable Flip Back T-Arm Short Retrofit Assembly, Catalyst 5                                                                       | 1        |
|                                                              |             | This kit is used to retrofit from a Height Adjustable T-Arm to<br>a Height Adjustable Flip Back T-Arm. This kit is to retrofit<br>one side. |          |

| Item Number                                              | Part Number | Description                                                                                                                                                                                                                                   | Quantity |
|----------------------------------------------------------|-------------|-----------------------------------------------------------------------------------------------------------------------------------------------------------------------------------------------------------------------------------------------|----------|
| 1-7, 9-13, 15,<br>16b, 17b, 18-<br>21, 24, 25, 31,<br>32 | 504568      | Height Adjustable Flip Back T-Arm Long Retrofit Assembly, Catalyst 5                                                                                                                                                                          | 1        |
| 52                                                       |             | This kit is used to retro fit from a Height Adjustable T-Arm to a Height Adjustable Flip Back T-Arm. This kit is to retrofit one side.                                                                                                        |          |
| 18, 20, 24, 25                                           | 112958      | Armrest Flip Back Height Adj T-Arm Hinge<br>Assembly, PAIR, Catalyst 5<br>This kit is for a pair of hinge assemblies. A pair is required<br>as a replacement as of May 19th, 2021                                                             | 1        |
| 31, 32                                                   | 504577      | Height Adjustable Flip Back T-Arm Mounting<br>Hardware Assembly<br>This kit contains various mounting hardware for multiple<br>configurations                                                                                                 | 1        |
| 31, 32, 33                                               | 114401      | Height Adjustable Flip Back T-Arm Mounting<br>Hardware Assembly, Rear Seat Height Range<br>11.5" - 16"<br>This kit contains various mounting hardware for multiple<br>configurations. Use this kit if the rear seat height is 11.5" -<br>16". | 1        |
| 3, 5, 6, 9, 11,<br>13                                    | 504560      | Height Adjustable Flip Back T-Arm Latch<br>Assembly                                                                                                                                                                                           | 1        |
| 4, 9, 10, 12                                             | 504561      | Height Adjustable Flip Back T-Arm Release Lever<br>Assembly                                                                                                                                                                                   | 1        |
| 23, 27-30                                                | 501730      | Height Adj T-Arm Receiver Assm 1" CAT                                                                                                                                                                                                         | 1        |
| 1                                                        | 115983      | Height Adjustable Flip Back T-Arm Post Tall                                                                                                                                                                                                   | 1        |
| 2                                                        | 113138      | Height Adjustable T-Arm Transfer Tube, Tall                                                                                                                                                                                                   | 1        |
| 7                                                        | 000090      | Height Adjustable T Armrest Shim                                                                                                                                                                                                              | 2        |
| 8a, 14                                                   | 116379      | Height Adjustable Tall T Armrest Upper Desk w/<br>Tube End Plug                                                                                                                                                                               | 1        |
| 8b, 14                                                   | 116380      | Height Adjustable Tall T Armrest Upper Full w/<br>Tube End Plug                                                                                                                                                                               | 1        |
| 14                                                       | 100803      | Tube End Plug 7/8"                                                                                                                                                                                                                            | 2        |
| 15, 16a, 21                                              | 113143      | Height Adjustable Flip Back T-Arm Short Shield,<br>Tall                                                                                                                                                                                       | 1        |
| 15, 16b, 21                                              | 113142      | Height Adjustable Flip Back T-Arm Long Side Shield, Tall                                                                                                                                                                                      | 1        |
| 17a, 19                                                  | 504564      | Height Adjustable Flip Back T-Arm Metal Insert<br>Short                                                                                                                                                                                       | 1        |
| 17b, 19                                                  | 504565      | Height Adjustable Flip Back T-Arm Metal Insert Long                                                                                                                                                                                           | 1        |
| 22a                                                      | 100500      | Arm Pad Full                                                                                                                                                                                                                                  | 1        |
| 22b                                                      | 100501      | Arm Pad Desk                                                                                                                                                                                                                                  | 1        |
| 23                                                       | 100866      | M6 x 20 CLS12.9 DIN7991 FSHCS Blk Zc<br>w/Patch                                                                                                                                                                                               | 2        |
| 26                                                       | 100696      | M5 x 30mm PPH Capscrew                                                                                                                                                                                                                        | 2        |
| 27                                                       | 000065      | M6 x 23.68 Threaded Barrel                                                                                                                                                                                                                    | 2        |

| Item Number | Part Number | Description                                                                                                                                                                      | Quantity |
|-------------|-------------|----------------------------------------------------------------------------------------------------------------------------------------------------------------------------------|----------|
| 28          | 000087      | Height Adjustable T-Arm Receiver 1"                                                                                                                                              | 1        |
| 29          | 000088      | Height Adjustable T Armrest Bracket                                                                                                                                              | 1        |
| 30          | 100667      | M6 x 12 BTN SHCS BLKZC w/Patch                                                                                                                                                   | 2        |
| 33          | 100881      | 1" Washer Plastic<br>Used if Rear Seat Height is 11.5" - 16". Depending on axle<br>plate position, quantity required is either 12, 15 or 18. See<br>Technical Manual for set up. | 18       |