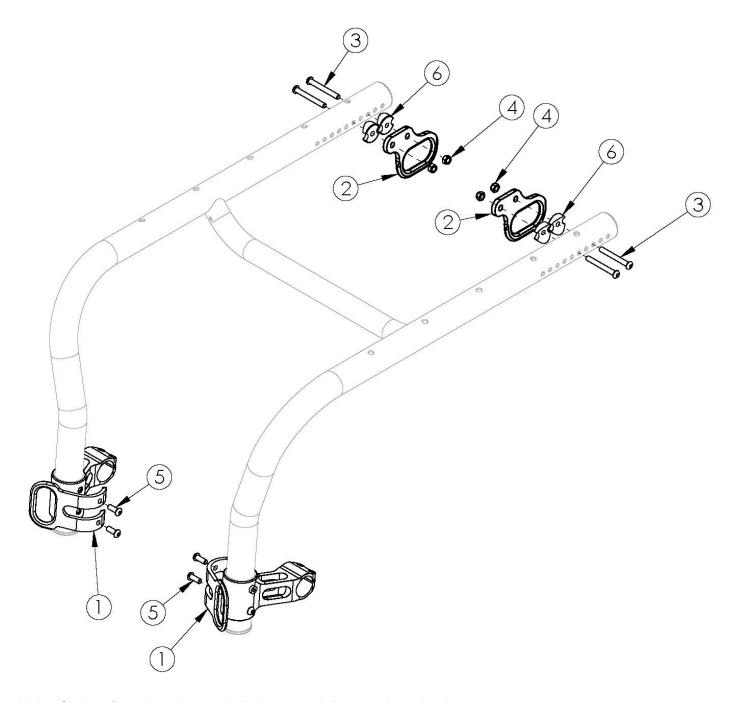

## **Tsunami Transit**

Notice: Chair configuration review required prior to parts being quoted or ordered.

Not available with Heavy Duty Option

This Transit setup is used with the Tsunami Style Backrest

For all backrest hardware options, please see Aluminum Tsunami Backrest Mount and Hardware page

| Item Number | Part Number | Description                                       | Quantity | Retail   |
|-------------|-------------|---------------------------------------------------|----------|----------|
| 1-6         | 506838      | Tsunami Transit Bracket Retrofit Kit for Standard | 1        | \$390.16 |

| Item Number | Part Number | Description                                                                                                                               | Quantity | Retail |
|-------------|-------------|-------------------------------------------------------------------------------------------------------------------------------------------|----------|--------|
|             |             | Not available with Heavy Duty Option. This kit is a complete retrofit, containing a pair of front and rear transit brackets and hardware. |          |        |
| 3           | 003232      | M6 x 55 BHCS Blk Zc                                                                                                                       | 4        | \$9.39 |
| 4           | 100658      | M6 Nylock Nut Blk Zn                                                                                                                      | 4        | \$1.10 |
| 5           | 101708      | M6 x 14 BTN SHCS BLKZC w/Patch                                                                                                            | 4        | \$1.66 |
| 6           | 000248      | Saddle 1.375"                                                                                                                             | 4        | \$1.66 |