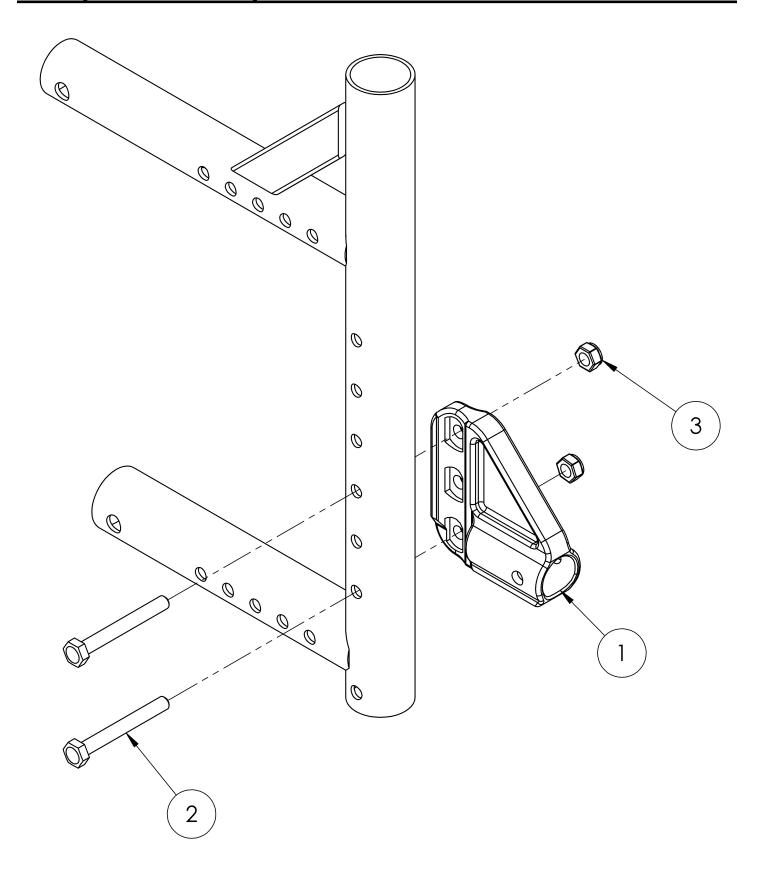

## Catalyst 5VX Anti-Tip Receiver

| Item Number | Part Number | Description                                                                                                                                       | Quantity |
|-------------|-------------|---------------------------------------------------------------------------------------------------------------------------------------------------|----------|
| 1b          | 004539      | Anti Tip Receiver, Catalyst                                                                                                                       | 1        |
|             |             | Used if chair has an invoice date after November 13, 2018.<br>Replaced 000046                                                                     |          |
| 2a          | 101826      | M6 x 50 HHCS Blk Zn                                                                                                                               | 2        |
|             |             | Use quantity 2 per side if only Anti-Tips are present. Use quantity 1 per side if Transit and Anti-Tips are present                               |          |
| 2b          | 100676      | M6 x 55 CLS10.9 DIN931 HHCS ZC                                                                                                                    | 2        |
|             |             | Use quantity 2 per side if Transit and Anti-Tip are present. Use quantity 1 per side if Swing Away Arm bracket, Transit, and Anti-Tip are present |          |
| 2c          | 100677      | M6 x 60 CLS10.9 DIN931 HHCS ZC                                                                                                                    | 2        |
|             |             | Use quantity 2 per side if Transit, Anti-Tip and Swing Away<br>Arm bracket are present                                                            |          |
| 3           | 100658      | M6 Nylock Nut Blk Zn                                                                                                                              | 2        |