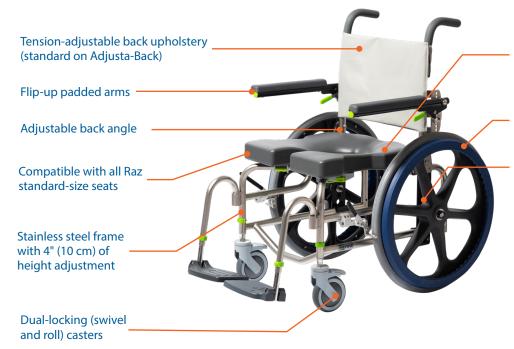

## Raz-SP

Self-Propel

Mobile Shower Commode Chair

Exclusive to Raz, Ischial Pelvic Aligment System (IPAS), provides 2" (5 cm) of fore/aft or 1" (2.5 cm) of lateral seat adjustment

22" (56 cm) or 24" (61 cm) rear wheels

Center-of-mass adjustment

## **ALSO AVAILABLE**

- Long frame 3" (8 cm) longer for tall clients
- Low frame 4" seat-to-floor height
- 16" and 20" (40 and 51 cm) widths available
- Reclining Back

## Extensive range of options available

| SPECIFICATIONS                                   | Raz-SP 22" wheels                                                                                                                     | Raz-SP 24" wheels                                                                                                                                                       |
|--------------------------------------------------|---------------------------------------------------------------------------------------------------------------------------------------|-------------------------------------------------------------------------------------------------------------------------------------------------------------------------|
| WEIGHT CAPACITY                                  | 400 lbs (181 kg)                                                                                                                      | 400 lbs (181 kg)                                                                                                                                                        |
| FRAME WIDTH (seat and back frame)                | Standard: 18" (46 cm)                                                                                                                 | Standard: 18" (46 cm)                                                                                                                                                   |
| OVERALL WIDTH (with standard armpad)             | 26.5" (67 cm)                                                                                                                         | 26.5" (67 cm)                                                                                                                                                           |
| OVERALL LENGHT (with footrest)                   | 39" (99 cm)                                                                                                                           | 39" (99 cm)                                                                                                                                                             |
| SEAT WIDTH (commode seat)                        | 18" (46 cm)                                                                                                                           | 18" (46 cm)                                                                                                                                                             |
| SEAT DEPTH (front of back post to front of seat) | 16" or 19" (40.5 or 48 cm)                                                                                                            | 16" or 19" (40.5 or 48 cm)                                                                                                                                              |
| CLEARANCE HEIGHT UNDER SEAT                      | 16", 17", 18", 20" (41 cm, 43 cm, 46 cm, 51 cm)<br>without pan<br>15.5", 16.5", 17.5", 19.5" (39 cm, 42 cm,<br>44 cm, 50 cm) with pan | 15.75", 16.75", 17.75", 19.75" (40 cm, 43 cm,<br>45 cm, 50 cm) without pan brackets<br>15.25", 16.25", 17.25", 19.25" (39 cm, 41 cm,<br>44 cm, 49 cm) with pan brackets |
| ARMREST HEIGHT ABOVE SEAT (17" Adjusta-Back)     | 7" - 10" in ½" increments (18 - 25 cm)                                                                                                | 7" - 10" in ½" increments (18 - 25 cm)                                                                                                                                  |
| SEAT-TO-FLOOR HEIGHT                             | 20" - 24" in 1" increments (51 - 61 cm)                                                                                               | 20" - 24" in 1" increments (51 - 61 cm)                                                                                                                                 |
| PRODUCT WEIGHT (with footrests)                  | 47 lbs (21.3 kg)                                                                                                                      | 49 lbs (22kg)                                                                                                                                                           |
| FRAME AND HARDWARE MATERIAL                      | Stainless Steel (Lifetime warranty against corrosion)                                                                                 | Stainless Steel (Lifetime warranty against corrosion)                                                                                                                   |