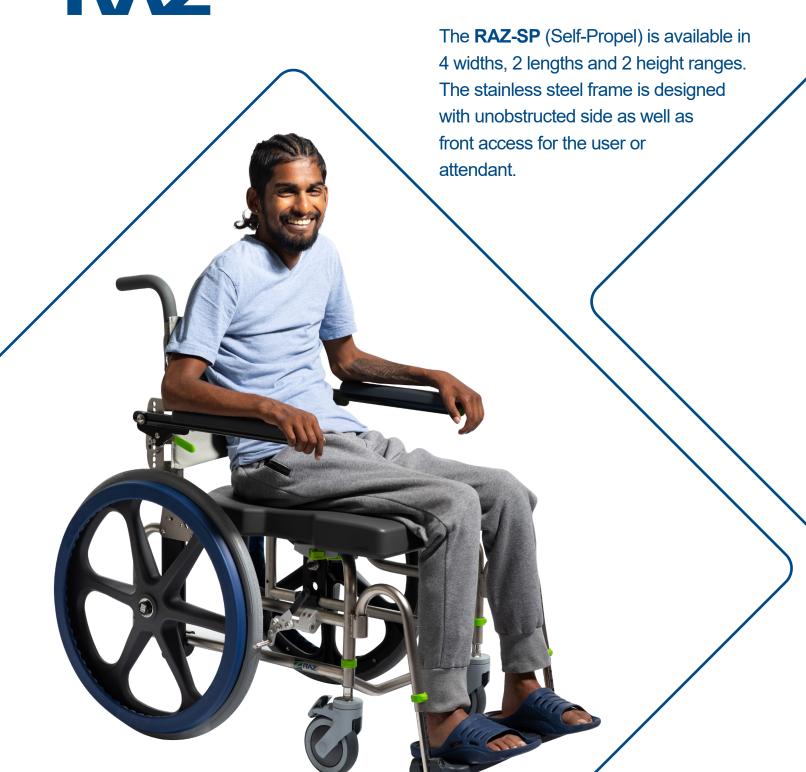

## Raz-SP

Self-Propel

Mobile Shower Commode Chair

Exclusive to Raz, Ischial Pelvic Aligment System (IPAS), provides 2" (5 cm) of fore/aft or 1" (2.5 cm) of lateral seat adjustment

22" (56 cm) or 24" (61 cm) rear wheels

## **ALSO AVAILABLE**

- Long frame 3" (8 cm) longer for tall clients
- Low frame 4" seat-to-floor height
- 16" and 20" (40 and 51 cm) widths available
- Reclining Back

## Extensive range of options available

| SPECIFICATIONS                                   | Raz-SP 22" wheels                                                                                                                     | Raz-SP 24" wheels                                                                                                                                                       |
|--------------------------------------------------|---------------------------------------------------------------------------------------------------------------------------------------|-------------------------------------------------------------------------------------------------------------------------------------------------------------------------|
| WEIGHT CAPACITY                                  | 400 lbs (181 kg)                                                                                                                      | 400 lbs (181 kg)                                                                                                                                                        |
| FRAME WIDTH (seat and back frame)                | Standard: 18" (46 cm)                                                                                                                 | Standard: 18" (46 cm)                                                                                                                                                   |
| OVERALL WIDTH (with standard armpad)             | 26.5" (67 cm)                                                                                                                         | 26.5" (67 cm)                                                                                                                                                           |
| OVERALL LENGHT (with footrest)                   | 39" (99 cm)                                                                                                                           | 39" (99 cm)                                                                                                                                                             |
| SEAT WIDTH (commode seat)                        | 18" (46 cm)                                                                                                                           | 18" (46 cm)                                                                                                                                                             |
| SEAT DEPTH (front of back post to front of seat) | 16" or 19" (40.5 or 48 cm)                                                                                                            | 16" or 19" (40.5 or 48 cm)                                                                                                                                              |
| CLEARANCE HEIGHT UNDER SEAT                      | 16", 17", 18", 20" (41 cm, 43 cm, 46 cm, 51 cm)<br>without pan<br>15.5", 16.5", 17.5", 19.5" (39 cm, 42 cm,<br>44 cm, 50 cm) with pan | 15.75", 16.75", 17.75", 19.75" (40 cm, 43 cm,<br>45 cm, 50 cm) without pan brackets<br>15.25", 16.25", 17.25", 19.25" (39 cm, 41 cm,<br>44 cm, 49 cm) with pan brackets |
| ARMREST HEIGHT ABOVE SEAT (17" Adjusta-Back)     | 7" - 10" in ½" increments (18 - 25 cm)                                                                                                | 7" - 10" in ½" increments (18 - 25 cm)                                                                                                                                  |
| SEAT-TO-FLOOR HEIGHT                             | 20" - 24" in 1" increments (51 - 61 cm)                                                                                               | 20" - 24" in 1" increments (51 - 61 cm)                                                                                                                                 |
| PRODUCT WEIGHT (with footrests)                  | 47 lbs (21.3 kg)                                                                                                                      | 49 lbs (22kg)                                                                                                                                                           |
| FRAME AND HARDWARE MATERIAL                      | Stainless Steel (Lifetime warranty against corrosion)                                                                                 | Stainless Steel (Lifetime warranty against corrosion)                                                                                                                   |